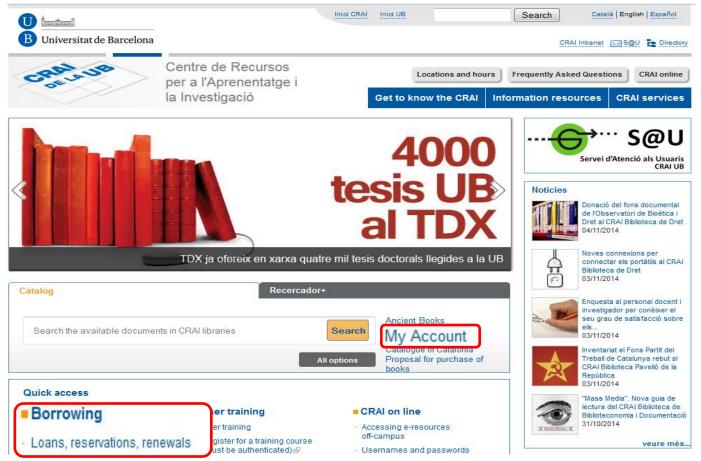

## Catalogue: My account (I)

Manage your loan items: reserve and renew items, view your loan history...

Get to know the CRAI Economics and Business Library, 2014-2015

## Catalogue: My account (II)

Manage your loan items: reserve and renew items, view your loan history...

| My Account                                                                                                                                                                                                                                                                                                     |  |
|----------------------------------------------------------------------------------------------------------------------------------------------------------------------------------------------------------------------------------------------------------------------------------------------------------------|--|
| Login with local identification (UB Users )           Identifier:           Password:             Login with CRAI identification (UB Card)                                                                                                                                                                     |  |
| Your name Barcode                                                                                                                                                                                                                                                                                              |  |
| Once identified you will be able:         • Seeing and renewing your checked out items         • Reserving documents.         • Creating your lists of records.         • Accessing to the catalog.         • Selecting and saving your preferred searches.         • Consulting your <u>Reading History</u> . |  |