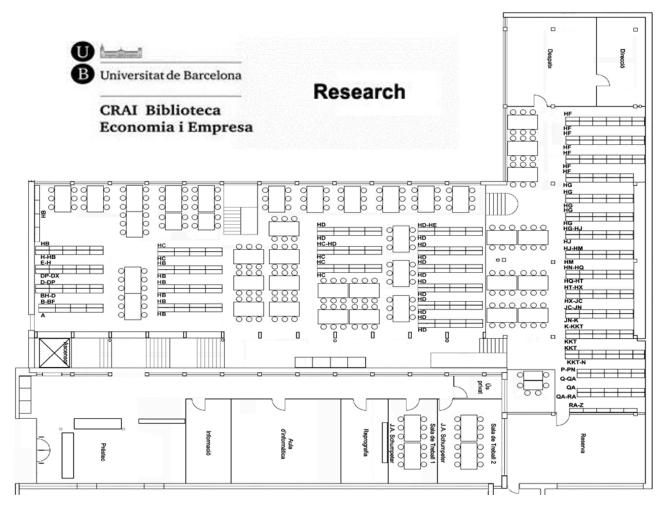

### Map of the Research library

Get to know the CRAI Economics and Business Library, 2014-2015

## **Equipment and facilities**

- 2 computer rooms with 41 computers
- 1 training room with 8 computers
- 1 returns box
- 4 self-service photocopiers (with printer function)
- Newspaper archive
- Section for statistical publications
- Bibliographic information / loans desk
- New items
- 35 computers
- 12 laptops for loan
- 901 reading points
- Historical collection
- 3 group work rooms
- Wi-Fi area
- Self-Access Language Learning Centre (CAL)