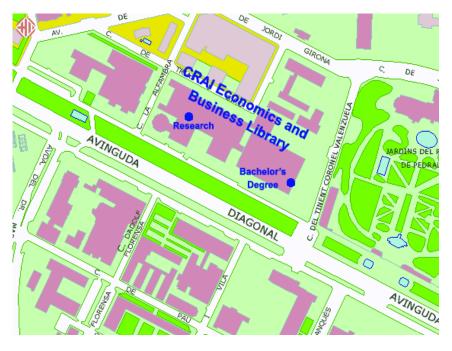

#### Address

• Recerca (Research) Av. Diagonal, 690 08034 Barcelona +34 934 034 734

• Grau (Bachelor's Degree) C. John M. Keynes, 1-11 08034 Barcelona +34 934 021 602

## **Spaces**

The Faculty of Economics and Business has two library spaces:

#### - RECERCA (Research)

- Primarily for teaching staff, doctoral students, master's degree students and other postgraduate students
- You'll find:
  - the newspaper archive
  - specialized monographs
  - the historical collection
- GRAU (Bachelor's Degree)
  - Primarily for bachelor's degree students
  - You'll find:
    - the **recommended bibliography** (BR)
    - the section for **statistical publications**