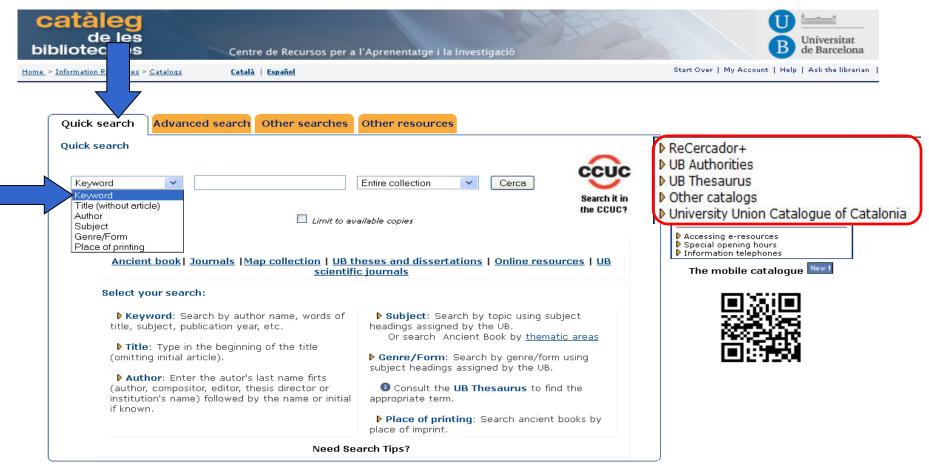

### **CRAI** website: The library catalogue

Get to know the CRAI Economics and Business Library, 2014-2015

## **Catalogue: Quick search**

You can search by: keyword, title, author, subject or place of publication

Get to know the CRAI Economics and Business Library, 2014-2015