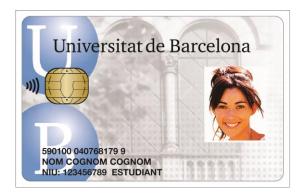

## How do I take books out? UB Card and library loans

- 1. You need your UB Card
- 2. Take it to any library to be validated
- 3. Now you're ready to borrow books!

- -Depending on your user profile (bachelor's degree student, postgraduate student, lecturer, etc.) the loan periods and conditions vary.
- -Items can be renewed (in person, by phone or via the website) provided that they have not been reserved by another user.
- -You can request and return from other UB libraries at any CRAI loan desk.
- If you return items late, your account will be temporarily suspended according to the following penalty scale: for recommended bibliography items returned late, 4 days per item for each day overdue; for all other items returned late, 1 day per item for each day overdue.