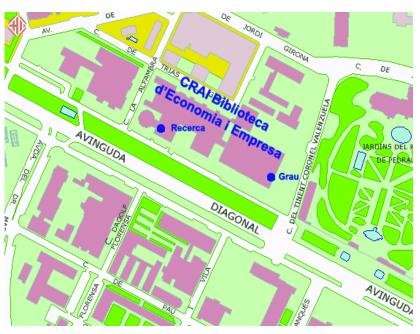

### Address

Recerca
Av. Diagonal, 690
08034 Barcelona
+34 934 034 734

Grau
C. Tinent Coronel Valenzuela, 1-11
08034 Barcelona
+34 934 021 602

### **Spaces**

The Faculty of Economics and Business has two library spaces:

### - RECERCA (Research)

- Primarily for teaching staff, doctoral students, master's degree students and other postgraduate students
- You'll find:
  - the newspaper archive
  - specialized monographs
  - the historical collection
- GRAU (Bachelor's Degree)
  - Primarily for bachelor's degree students
  - You'll find:
    - the **recommended bibliography** (BR)
    - the section for **statistical publications**