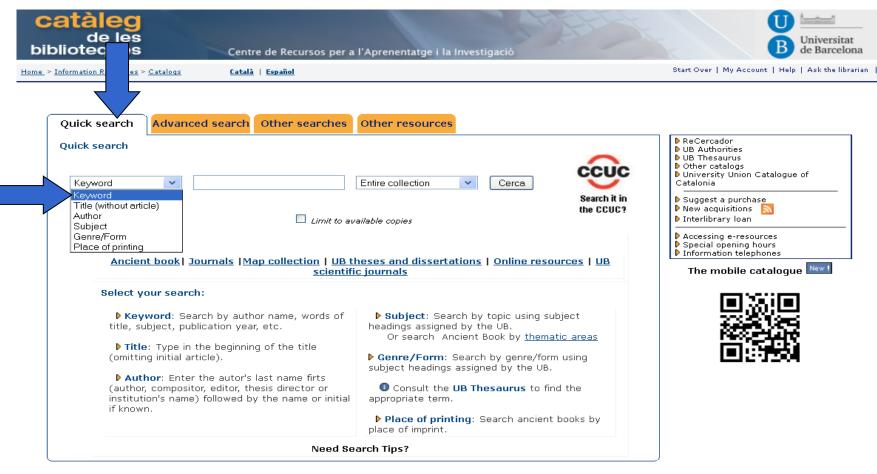

## **Catalogue: Quick search**

You can search by: keyword, title, author, subject or place of publication