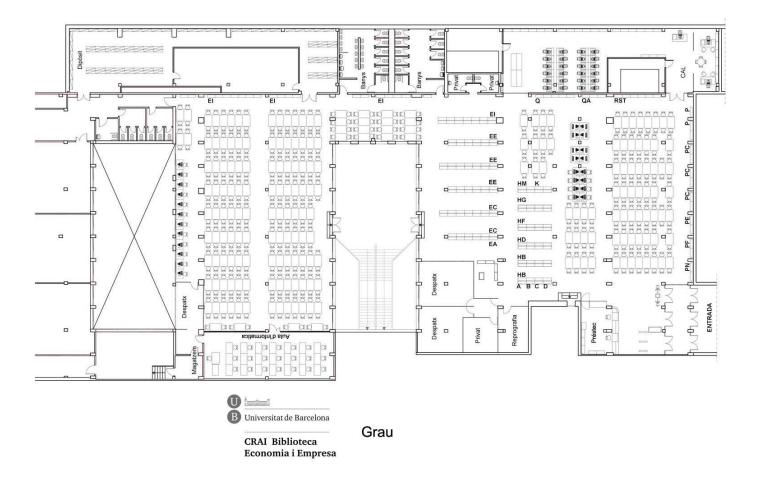

w.bib.ub.edu/en/libraries/economics-business/





### **Spaces**

The Faculty of Economics and Business has two library spaces:

### - RECERCA (Research)

- Primarily for teaching staff, doctoral students, master's degree students and other postgraduate students
- You'll find:
  - the newspaper archive
  - specialized monographs
  - the historical collection
- GRAU (Bachelor's Degree)
  - Primarily for bachelor's degree students
  - You'll find:
    - the **recommended bibliography** (BR)
    - the section for **statistical publications**





### Map of the Research library



Get to know the CRAI Economics and Business Library, 2013-2014





### Map of the newspaper archive



Get to know the CRAI Economics and Business Library, 2013-2014





### Map of the Bachelor's Degree library







## **Equipment and facilities**

- 3 computer rooms
- 1 returns box
- 4 self-service photocopiers (with printer function)
- Newspaper archive
- Bibliographic information / loans desk
- New items
- 36 computers
- 12 laptops for loan
- 941 reading points
- Historical collection
- 3 group work rooms
- Training rooms
- Wi-Fi area
- Self-Access Language Learning Centre (CAL)





## The collection: books, journals...

- The Economics and Business libraries contain the research collection and specialized materials for the following courses: Business Administration and Management; International Business; Economics; Sociology; Statistics; Research in Business; Creation and Management of New Technology-Based Firms; Marketing and Market Research; Financial and Actuarial Sciences; Sport Busines