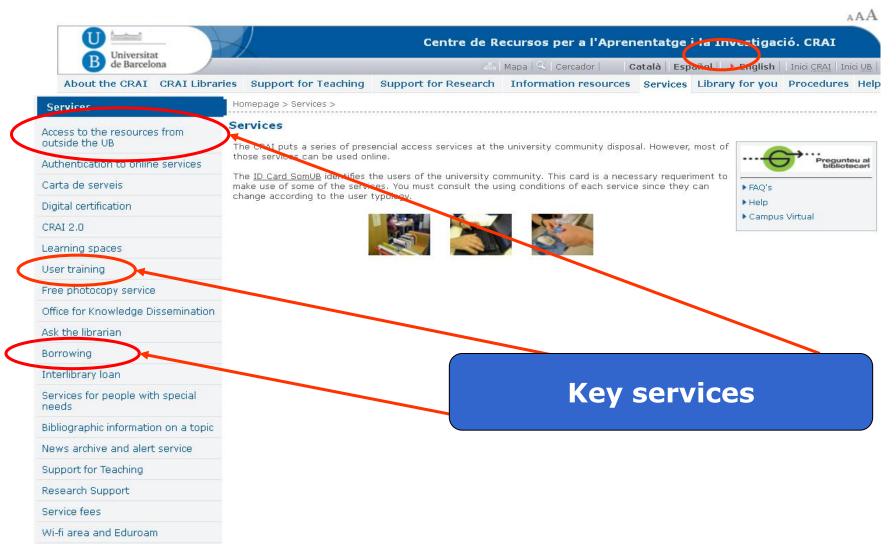

## How do I take books out? UB Card and library loans

- 1. You need your UB Card
- 2. Take it to any library to be validated
- 3. Now you're ready to borrow books!

- -Depending on your user profile (bachelor's degree student, postgraduatestudent, lecturer, etc.) the loan periods and conditions vary.
- -Items can be renewed (in person, by phone or via the website) provided that they have not been reserved by another user.
- -You can request and return from other UB libraries at any CRAI loan desk.
- If you return items late, your account will be temporarily suspended according to the following penalty scale: for recommended bibliography items returned late, 4 days per item for each day overdue; for all other items returned late, 1 day per item for each day overdue.

## **PUC: Inter-library loans service**

The PUC is a **free** service entitling users of libraries in the Consortium of Academic Libraries of Catalonia (CBUC) to request and borrow items from other libraries in the Consortium. Two options are available:

- In situ: By visiting the library where the item is held.
- Web: By searching the collective catalogue of the CBUC.

### Web

- **Connect** to the CBUC catalogue: http://puc.cbuc.cat/.
- Check availability and request the item. Choose where you would like to pick it up.
- When your item arrives at the chosen library you will receive an **email notification**.
- You can **return** it to any at your university or at the institution the item belongs to.