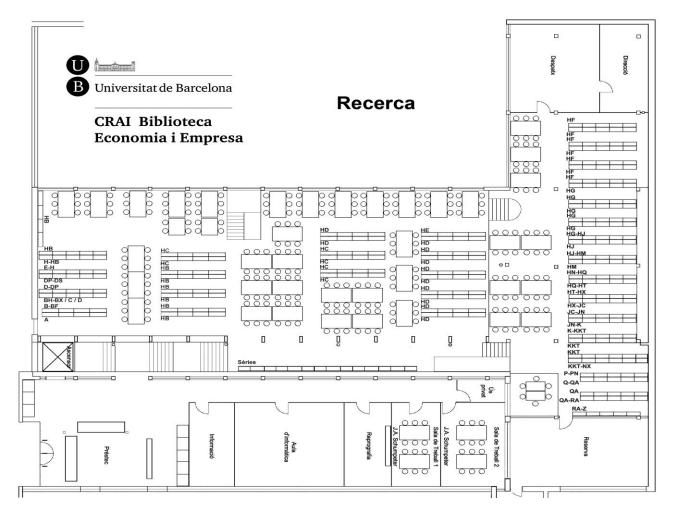

### Map of the Research library

Get to know the CRAI Economics and Business Library, 2013-2014

### - RECERCA (Research)

- Primarily for teaching staff, doctoral students, master's degree students and other postgraduate students
- You'll find:
  - the newspaper archive
  - specialized monographs
  - the historical collection
- GRAU (Bachelor's Degree)
  - Primarily for bachelor's degree students
  - You'll find:
    - the **recommended bibliography** (BR)
    - the section for **statistical publications**