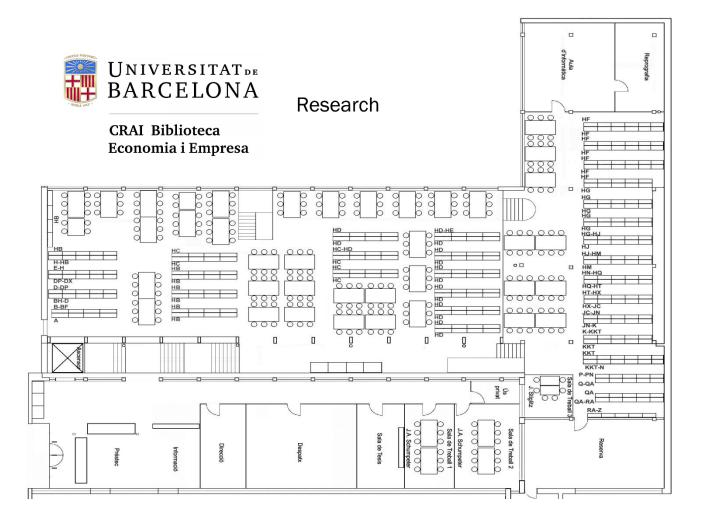

ing hours:**

Monday-Friday, 8:30 a.m. To 8:30 p.m. Weekends and public holidays, 9:30 a.m. to 8:30 p.m. (Bacherlor's Degree)

- Special opening hours in exam periods and at weekends
- Library service regulations
- □ <u>CRAI service charter</u>



C R

### **Spaces**

The Faculty of Economics and Business has two library spaces:

- RECERCA (Research)
  - Primarily for teaching staff, doctoral students, master's degree students and other postgraduate students
  - You'll find:
    - the newspaper archive
    - **specialized** monographs
    - the historical collection
- GRAU (Bachelor's Degree)
  - Primarily for **bachelor's degree students**
  - You'll find:
    - the **recommended bibliography** (BR)
    - the section for statistical publications





### **Spaces: Research library map**







### **Spaces: Newspaper archive map**









### **Spaces: Bachelor's Degree library map**







### **Equipment and facilities**

- 2 computer rooms with 41 computers
- 1 training room with 8 computers
- 1 returns box
- 4 self-service photocopiers (with printer function)
- Newspaper archive and film library
- Section for statistical publications
- Bibliographic information / loans desk
- New items
- 35 computers
- 9 laptops for loan
- 896 reading points
- Historical collection
- 3 group work rooms
- Wi-Fi area
- Self-Access Language Learning Centre (CAL)





### The collection: books, journals, etc.

- The Economics and Business libraries contain the research collection and specialized materials for the following courses: Business Administration and Management; International Bus