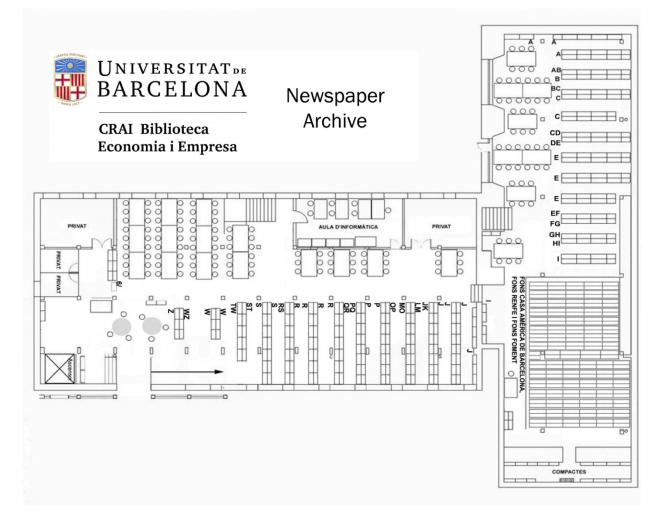

0 p.m. Weekends and public holidays, 9:30 a.m. to 8:30 p.m. (Bacherlor's Degree)

- Special opening hours in exam periods and at weekends
- Library service regulations
- □ <u>CRAI service charter</u>



C R

### **Spaces**

The Faculty of Economics and Business has two library spaces:

- RECERCA (Research)
  - Primarily for teaching staff, doctoral students, master's degree students and other postgraduate students
  - You'll find:
    - the newspaper archive
    - **specialized** monographs
    - the historical collection
- GRAU (Bachelor's Degree)
  - Primarily for **bachelor's degree students**
  - You'll find:
    - the **recommended bibliography** (BR)
    - the section for statistical publications





### **Spaces: Research library map**







### **Spaces: Newspaper archive map**









### **Spaces: Bachelor's Degree library map**







### **Equipment and facilities**

- 2 computer rooms with 41 computers
- 1 training room with 8 computers
- 1 returns box
- 4 self-service photocopiers (with printer function)
- Newspaper archive and film library
- Section for statistical publications
- Bibliographic information / loans desk
- New items
- 35 computers
- 9 laptops for loan
- 896 reading points
- Historical collection
- 3 group work rooms
- Wi-Fi area
- Self-Access Language Learning Centre (CAL)





### The collection: books, journals, etc.

- The Economics and Business libraries contain the research collection and specialized materials for the following courses: Business Administration and Management; International Business; Economics; Sociology; Statistics; Rese