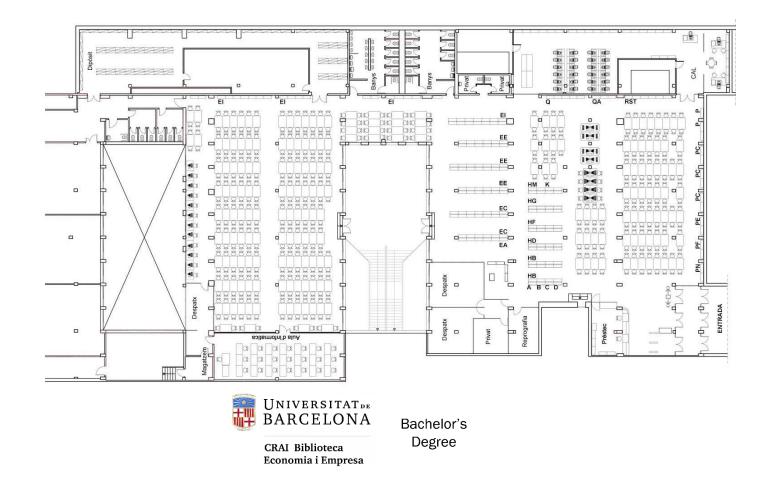

p.m. (Bacherlor's Degree)

- Special opening hours in exam periods and at weekends
- Library service regulations
- □ <u>CRAI service charter</u>



C R

### **Spaces**

The Faculty of Economics and Business has two library spaces:

- RECERCA (Research)
  - Primarily for teaching staff, doctoral students, master's degree students and other postgraduate students
  - You'll find:
    - the newspaper archive
    - **specialized** monographs
    - the historical collection
- GRAU (Bachelor's Degree)
  - Primarily for **bachelor's degree students**
  - You'll find:
    - the **recommended bibliography** (BR)
    - the section for statistical publications





### **Spaces: Research library map**







### **Spaces: Newspaper archive map**









### **Spaces: Bachelor's Degree library map**







### **Equipment and facilities**

- 2 computer rooms with 41 computers
- 1 training room with 8 computers
- 1 returns box
- 4 self-service photocopiers (with printer function)
- Newspaper archive and film library
- Section for statistical publications
- Bibliographic information / loans desk
- New items
- 35 computers
- 9 laptops for loan
- 896 reading points
- Historical collection
- 3 group work rooms
- Wi-Fi area
- Self-Access Language Learning Centre (CAL)





### The collection: books, journals, etc.

- The Economics and Business libraries contain the research collection and specialized materials for the following courses: Business Administration and Management; International Business; Economics; Sociology; Statistics; Research in Business; Creation and Management of New Techno