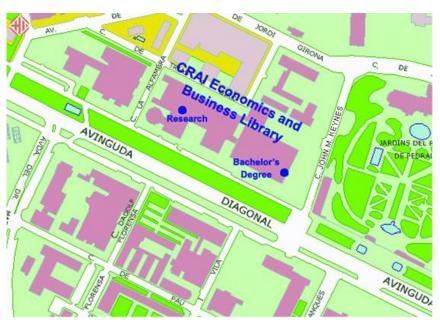

### Where are we? When we're open

### **CRAI Economics and Business Library**

Adress:
 Research:
 Av. Diagonal, 690
 08034 Barcelona
 Tel. 934 034 734

•Bacherlor's Degree C. John M. Keynes, 1-11 08034 Barcelona Tel. 934 021 602

bib.ee@ub.edu

Adresses of other libraries

#### **Opening hours:**

Monday-Friday, 8:30 a.m. To 8:30 p.m. Weekends and public holidays, 9:30 a.m. to 8:30 p.m. (Bacherlor's Degree)

- Special opening hours in exam periods and at weekends
- Library service regulations
- □ <u>CRAI service charter</u>