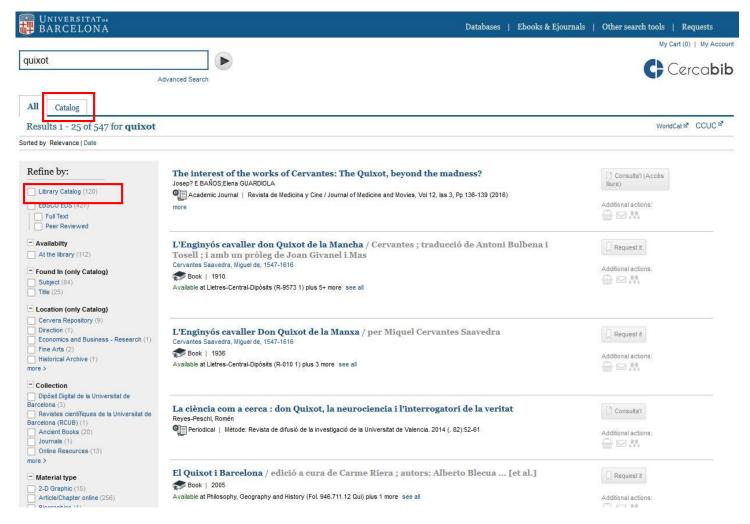

### **Cercabib**

http://cercabib.ub.edu/iii/encore/?lang=eng

# Cercabib: quick search

# Where do I find it? (I)

# Where do I find it? (II)