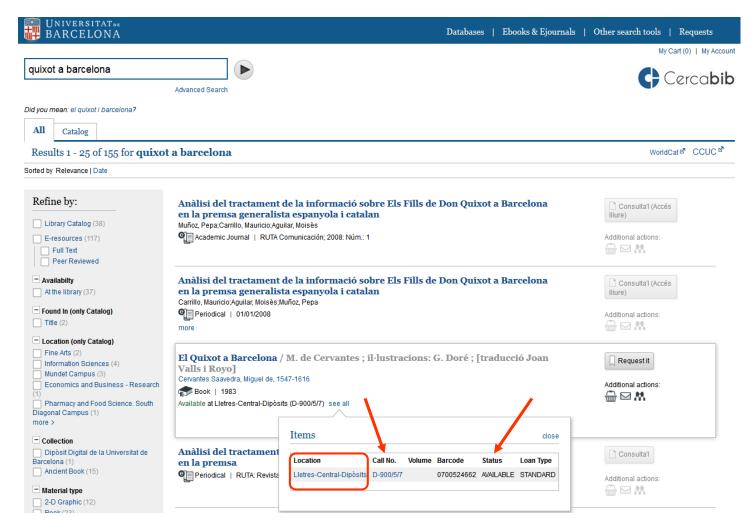

, statistical publications, doctoral theses and audiovisual materials.
- Books, theses and audiovisual materials are organized according to the Library of Congress classification system, journals are classified alphabetically.
- The library also houses a series of **special collections**: the Foment de Treball collection, the Ernest Lluch library, the Renfe collection, the Manuel Sacristán library, the Josep Ramon Santolalla library, Collection of the "Casa d'Amèrica de Barcelona", Collection of Area of International Economic Organization.



# **Start using CRAI**

http://crai.ub.edu/ca/coneix-el-crai/inicieu-vos-en-el-crai





### **Cercabib**

http://cercabib.ub.edu/iii/encore/?lang=eng







# Cercabib: quick search







# Where do I find it? (I)







# Where do I find it? (II)







### Cercabib: advanced search

Combine search fields and/or refine your search.





# How do I take books out? UB Card and library loans

- 1. You need your **UB Card**
- 2. Validate it in any library
- 3. You can then take items out on loan



- -Depending on your user profile (bachelor's degree student, postgraduate student, lecturer, etc.) the loan periods and conditions vary.
- -Items can be renewed (in person, by phone or via the <u>website</u>) provided that they have not been reserved by another user.
- -You can **request and return** from other UB libraries at any CRAI loan desk.
- -If you return items late, your account will be temporarily suspended according to the following penalty scale: for recommended bibliography items returned late, 4 days per item for each day overd