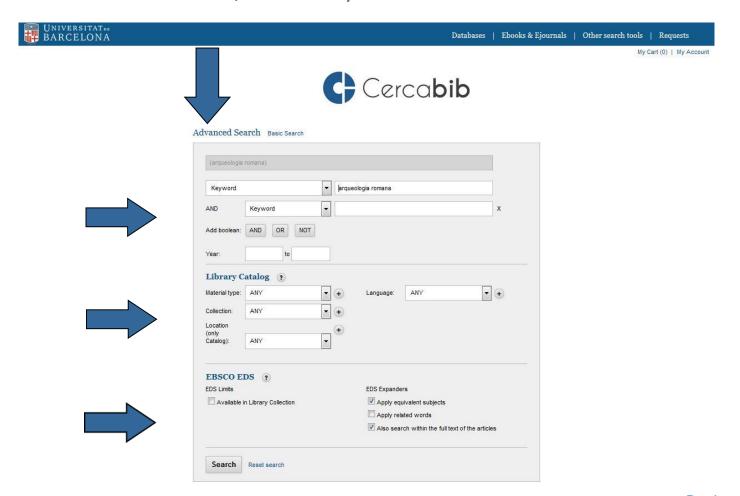

and audiovisual materials are organized according to the Library of Congress classification system, journals are classified alphabetically.
- The library also houses a series of **special collections**: the Foment de Treball collection, the Ernest Lluch library, the Renfe collection, the Manuel Sacristán library, the Josep Ramon Santolalla library, Collection of the "Casa d'Amèrica de Barcelona", Collection of Area of International Economic Organization.



# **Start using CRAI**

http://crai.ub.edu/ca/coneix-el-crai/inicieu-vos-en-el-crai





### **Cercabib**

http://cercabib.ub.edu/iii/encore/?lang=eng







# Cercabib: quick search







# Where do I find it? (I)







# Where do I find it? (II)







### Cercabib: advanced search

Combine search fields and/or refine your search.





# How do I take books out? UB Card and library loans

- 1. You need your **UB Card**
- 2. Validate it in any library
- 3. You can then take items out on loan



- -Depending on your user profile (bachelor's degree student, postgraduate student, lecturer, etc.) the loan periods and conditions vary.
- -Items can be renewed (in person, by phone or via the <u>website</u>) provided that they have not been reserved by another user.
- -You can **request and return** from other UB libraries at any CRAI loan desk.
- -If you return items late, your account will be temporarily suspended according to the following penalty scale: for recommended bibliography items returned late, 4 days per item for each day overdue; for all other items returned late, 1 day per item for each day overdue.
  - Further