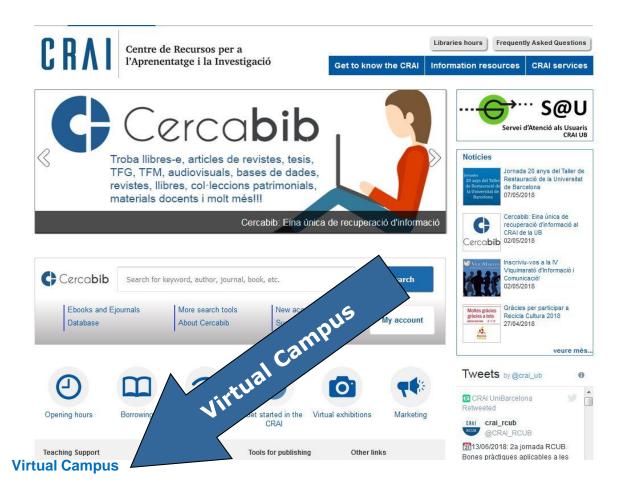

# **Virtual Campus (I)**

campusvirtual2.ub.edu

# Virtual Campus (II)

campusvirtual2.ub.edu

New app

The online tool for accessing your subjects and consulting recommended reading lists, teaching materials and activities.