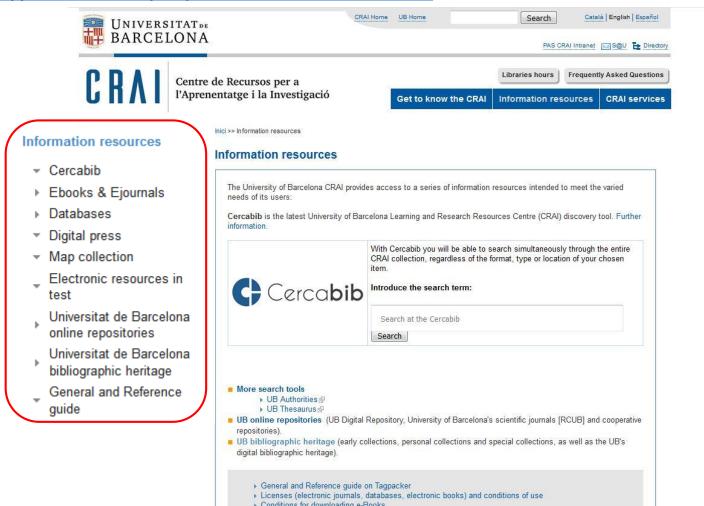

niversity or at the institution that owns the item.





### **Access to online resources**

http://crai.ub.edu/en/crai-services/resources-online/proxy

Use the E-Resources Access Service (SIRE) to consult the electronic information resources to which the CRAI subscribes from a computer or device within or outside the UB network.

To access SIRE, you will need the **UB username** and **password** that you use to access UB intranets (PDI, PAS or MónUB).

Watch the <u>video</u>



# **Virtual Campus (I)**

campusvirtual2.ub.edu







# Virtual Campus (II)

campusvirtual2.ub.edu



New app

The online tool for accessing your subjects and consulting recommended reading lists, teaching materials and activities.







### **Information resources**

http://crai.ub.edu/en/information-resources





# **Usernames and passwords**

http://crai.ub.edu/en/crai-services/resources-online/authentication

| Service                                                                                                                                                                                                                                                                       | Username                                                                                                                                                                                                | Password        |
|---------------------------------------------------------------------------------------------------------------------------------------------------------------------------------------------------------