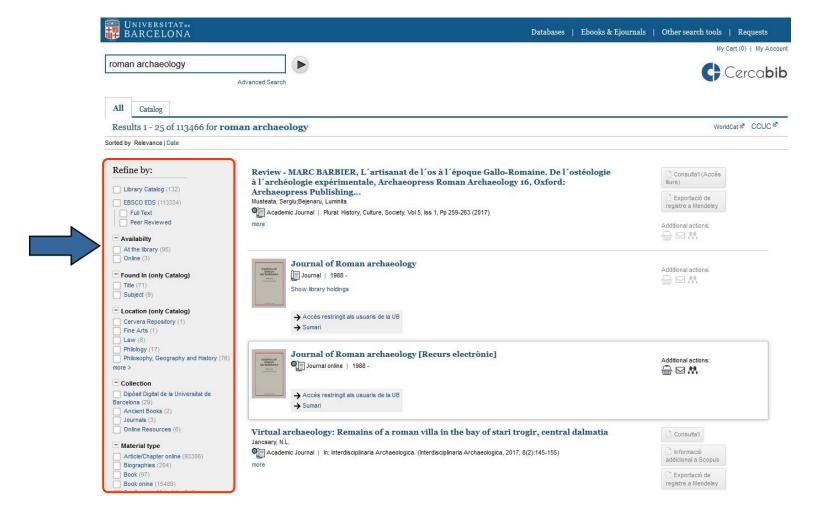

on comprises: monographs, printed journals and electronic resources, statistical publications, doctoral theses and audiovisual materials.
- Books, theses and audiovisual materials are organized according to the Library of Congress classification system, journals are classified alphabetically.
- The library also houses a series of **special collections**: the Foment de Treball collection, the Ernest Lluch library, the Renfe collection, the Manuel Sacristán library, the Josep Ramon Santolalla library, Collection of the "Casa d'Amèrica de Barcelona", Collection of Area of International Economic Organization.



# **Start using CRAI**

http://crai.ub.edu/ca/coneix-el-crai/inicieu-vos-en-el-crai





### **Cercabib**

http://cercabib.ub.edu/iii/encore/?lang=eng







# Cercabib: quick search







# Where do I find it? (I)







# Where do I find it? (II)







### Cercabib: advanced search

Combine search fields and/or refine your search.





# How do I take books out? UB Card and library loans

- 1. You need your **UB Card**
- 2. Validate it in any library
- 3. You can then take items out on loan



- -Depending on your user profile (bachelor's degree student, postgraduate student, lecturer, etc.) the loan periods and conditions vary.
- -Items can be renewed (in person, by phone or via the <u>website</u>) provided that they have not been reserved by another user.
- -You can **request and return** from other UB libraries at any CRAI loan desk.
- -If you return items late, your account will be temporarily suspended according to the following penalty scale: for recommended b