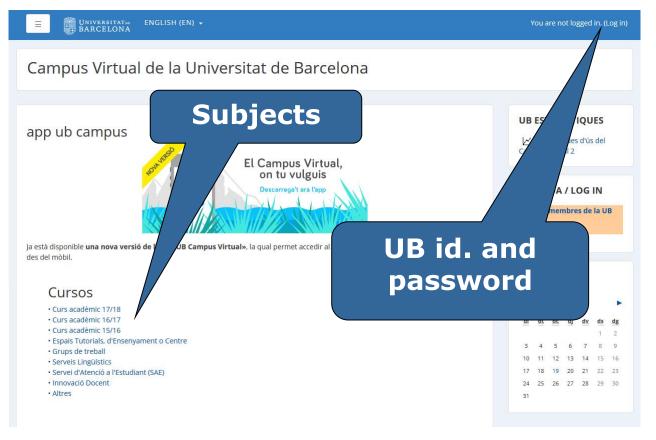

# **Virtual Campus (I)**

campusvirtual2.ub.edu

# Virtual Campus (II)

campusvirtual2.ub.edu

New app

The online tool for accessing your subjects and consulting recommended reading lists, teaching materials and activities.

# **Usernames and passwords**

http://crai.ub.edu/en/crai-services/resources-online/authentication

| Service                                                                                                                                                                                                                                                                       | Username                                                                                                                                                                                                | Password        |
|-------------------------------------------------------------------------------------------------------------------------------------------------------------------------------------------------------------------------------------------------------------------------------|---------------------------------------------------------------------------------------------------------------------------------------------------------------------------------------------------------|-----------------|
| <ul> <li>Computer access</li> <li>UB Wi-Fi</li> <li>Accessing electronic resources (SIRE)</li> <li>"My account" (Cercabib: reservations, renewals, free copies, record of loans, etc.)</li> <li>Catalan university library loan (PUC)</li> <li>Inter-library loans</li> </ul> | From the UB email address:  For the address: mgarm008@alumnes.ub.edu  The username is: mgarm008.alumnes                                                                                                 | Món UB password |
| <ul> <li>Virtual Campus</li> <li>UB email</li> <li>Món UB</li> <li>Accessing electronic resources (SIRE)</li> <li>Inter-library loans</li> </ul>                                                                                                                              | Món UB id.<br>(4 characters: see your enrolment confirmation)                                                                                                                                           | Món UB password |
| ■ Eduroam Wi-Fi                                                                                                                                                                                                                                                               | From the UB email address:  For the address: <a href="mailto:mgarm008@alumnes.ub.edu">mgarm008@alumnes.ub.edu</a> The username is: <a href="mailto:mgarm008.alumnes@ub.edu">mgarm008.alumnes@ub.edu</a> | Món UB password |