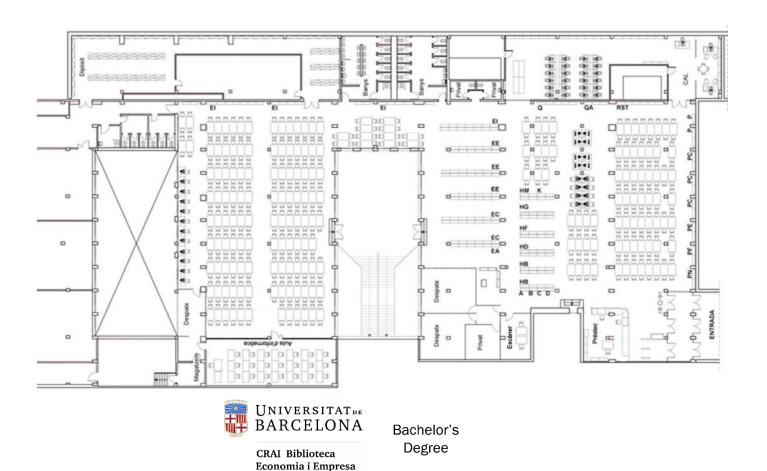

# **Spaces: Bachelor's Degree library map**

## **Spaces**

The Faculty of Economics and Business has two library spaces:

- RECERCA (Research)
  - Primarily for teaching staff, doctoral students, master's degree students and other postgraduate students
  - You'll find:
    - the **newspaper archive**
    - **specialized** monographs
    - the **historical collection**
- GRAU (Bachelor's Degree)
  - Primarily for **bachelor's degree students**
  - You'll find:
    - the **recommended bibliography** (BR)
    - the section for **statistical publications**