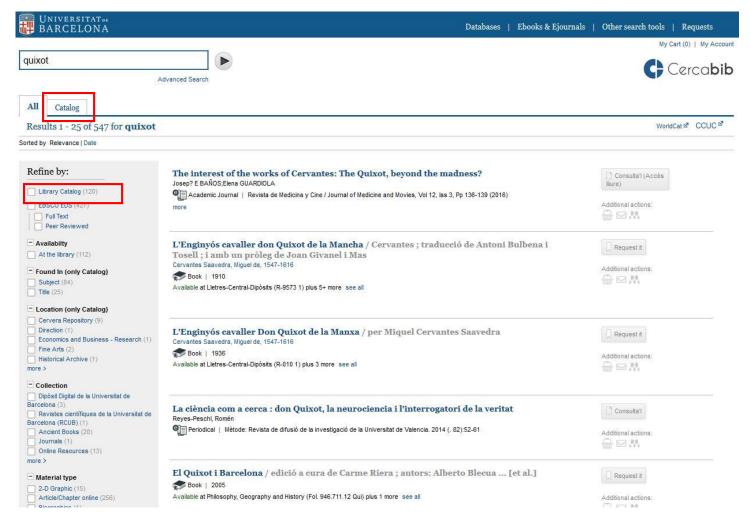

### **Cercabib**

http://cercabib.ub.edu/iii/encore/?lang=eng

### Cercabib: quick search

## Where do I find it? (I)

## Where do I find it? (II)

### Cercabib: advanced search

Combine search fields and/or refine your search.