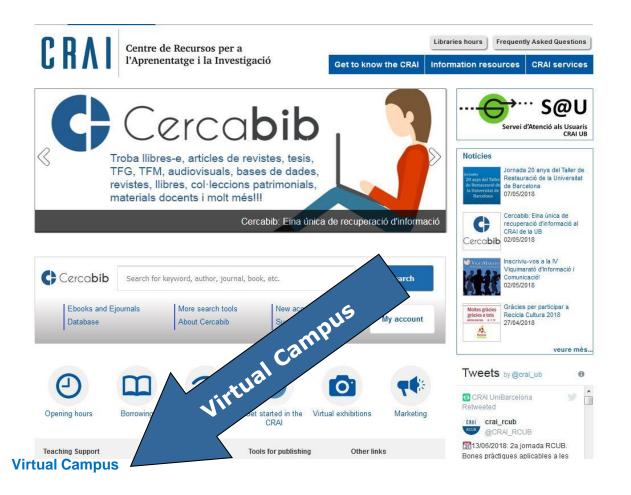

# **Virtual Campus (I)**

https://campusvirtual.ub.edu/?lang=en

# **Virtual Campus (II)**

https://campusvirtual.ub.edu/?lang=en

The online tool for accessing your subjects and consulting recommended reading lists, teaching materials and activities.