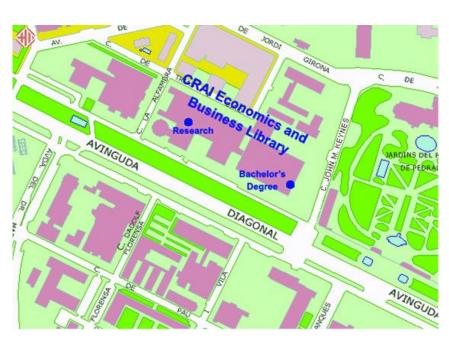

ai.ub.edu/en/about-crai/libraries/economics-business

To present the general services and resources offered by the Learning and Research Resources Centre (CRAI)

crai.ub.edu/en

## What will we be talking about?

- Where are we? When we're open
- Get your bearings: spaces, facilities and collections
- Start using CRAI
- Cercabib
- How do I take books out? UB Card and library loans
- What do I have on loan? My account
- <u>Library consortium loans (PUC)</u>
- Access to online resources
- Virtual Campus
- Information resources
- <u>Usernames and passwords</u>
- <u>S@U, User Support Service</u>
- <u>User training</u>
- Follow us on social networks and in virtuals exhibitions!
- And if you still have questions...



# Where are we? When we're open

### **CRAI Economics and Business Library**



#### Adress:

• Research: Av. Diagonal, 690 08034 Barcelona Tel. 934 034 734 •Bacherlor's Degree C. John M. Keynes, 1-11 08034 Barcelona Tel. 934 021 602

bib.ee@ub.edu

Adresses of other libraries

#### □ Opening hours:

Monday-Friday, 8:30 a.m. To 8:30 p.m. Weekends and public holidays, 9:30 a.m. to 8:30 p.m. (Bacherlor's Degree)

- Special opening hours in exam periods and at weekends
- <u>Library service regulations</u>
- □ CRAI service charter



## **Spaces**

The Faculty of Economics and Business has two library spaces:

- RECERCA (Research)
  - Primarily for teaching staff, doctoral students, master's degree students and other postgraduate students
  - You'll find:
    - the **newspaper archive**
    - **specialized** monographs
    - the **historical collection**
- GRAU (Bachelo