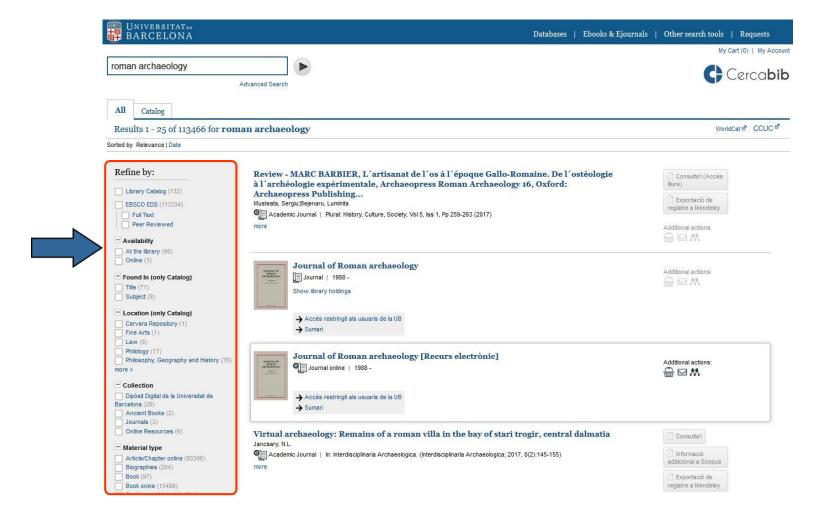

omprises: monographs, printed journals and electronic resources, statistical publications, doctoral theses and audiovisual materials.
- Books, theses and audiovisual materials are organized according to the Library of Congress classification system, journals are classified alphabetically.
- The library also houses a series of **special collections**: the Foment de Treball collection, the Ernest Lluch library, the Renfe collection, the Manuel Sacristán library, the Josep Ramon Santolalla library, Collection of the "Casa d'Amèrica de Barcelona", Collection of Area of International Economic Organization.



### **Start using CRAI**

http://crai.ub.edu/ca/coneix-el-crai/inicieu-vos-en-el-crai





### **Cercabib**

http://cercabib.ub.edu/iii/encore/?lang=eng







### Cercabib: quick search







## Where do I find it? (I)







## Where do I find it? (II)







### Cercabib: advanced search

Combine search fields and/or refine your search.





## How do I take books out? UB Card and library loans

- 1. You need your **UB Card**
- 2. Validate it in any library
- 3. You can then take items out on loan



- -Depending on your user profile (bachelor's degree student, postgraduate student, lecturer, etc.) the loan periods and conditions vary.
- -Items can be renewed (in person, by phone or via the <u>website</u>) provided that they have not been reserved by another user.
- -You can **request and return** from other UB libraries at any CRAI loan desk.
- -If you return items late, your account will be temporarily suspended according to the following penalty scale: for recommende