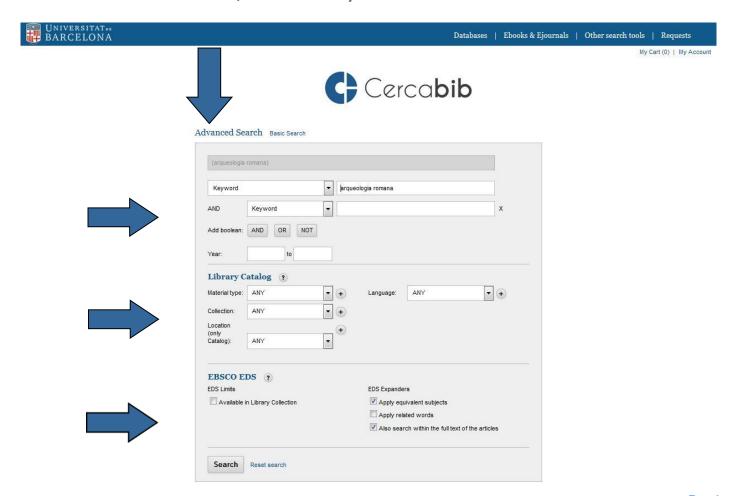

### **Cercabib**

http://cercabib.ub.edu/iii/encore/?lang=eng

### Cercabib: advanced search

Combine search fields and/or refine your search.