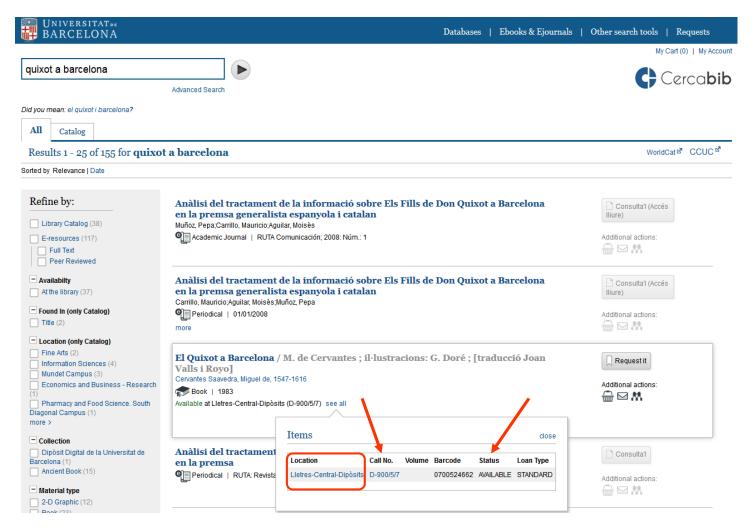

### **Cercabib**

http://cercabib.ub.edu/iii/encore/?lang=eng

### Cercabib: advanced search

Combine search fields and/or refine your search.