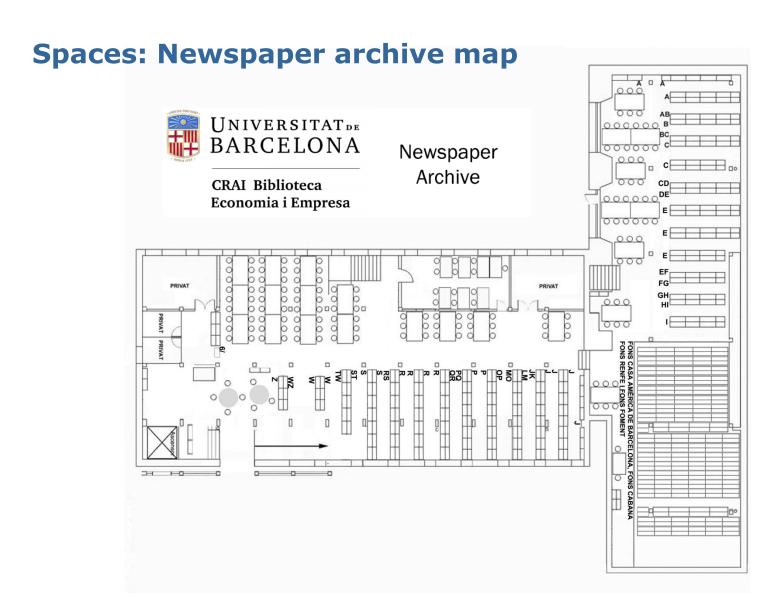

# **Spaces: Research library map**

## **Spaces**

The Faculty of Economics and Business has two library spaces:

- RECERCA (Research)
  - Primarily for teaching staff, doctoral students, master's degree students and other postgraduate students
  - You'll find:
    - the **newspaper archive**
    - **specialized** monographs
    - the **historical collection**
- GRAU (Bachelor's Degree)
  - Primarily for **bachelor's degree students**
  - You'll find:
    - the **recommended bibliography** (BR)
    - the section for **statistical publications**