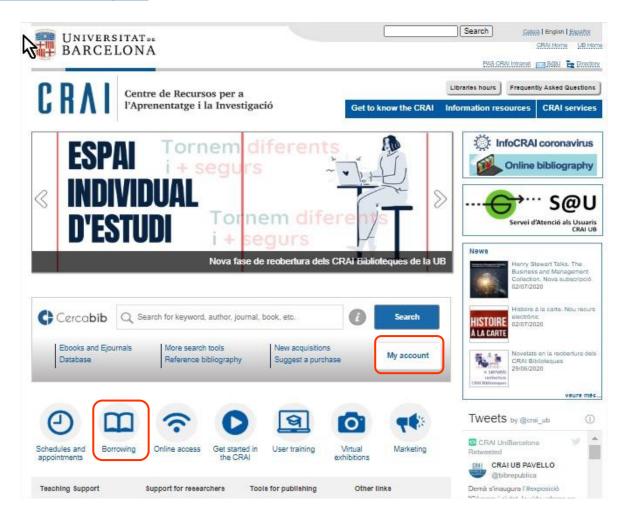

## How do I take books out? UB Card and library loans

- 1. You need your <u>UB Card</u>
- 2. Validate it in any library

- 3. You can then take items out on loan
- -Depending on your user profile (bachelor's degree student, postgraduate student, lecturer, etc.) the loan periods and conditions vary.
- -Items can be renewed (in person, by phone or via the <u>website</u>) provided that they have not been reserved by another user.
- -You can **request and return** from other UB libraries at any CRAI loan desk.
- If you return items late, your account will be temporarily suspended according to the following penalty scale: for recommended bibliography items returned late, 4 days per item for each day overdue; for all other items returned late, 1 day per item for each day overdue.

# What do I have on loan? My account <a href="https://crai.ub.edu/en">https://crai.ub.edu/en</a>

## What do I have on loan? My account (II) https://cataleg.ub.edu/iii/cas/login?service

This service enables you to access your CRAI **user record**.

Once you have logged on, you can view and renew your loans, reserve new items, create lists of records, etc.