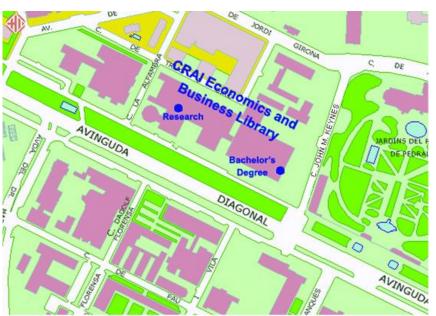

## **CRAI Economics and Business Library**

Adress:Research:

Av. Diagonal, 690 08034 Barcelona Tel. 934 034 734 •Bacherlor's Degree C. John M. Keynes, 1-11 08034 Barcelona Tel. 934 021 602

bib.ee@ub.edu

Adresses of other libraries

## Spaces

The Faculty of Economics and Business has two library spaces:

- RECERCA (Research)
  - Primarily for teaching staff, doctoral students, master's degree students and other postgraduate students
  - You'll find:
    - the newspaper archive
    - **specialized** monographs
    - the historical collection
- GRAU (Bachelor's Degree)
  - Primarily for **bachelor's degree students**
  - You'll find:
    - the **recommended bibliography** (BR)
    - the section for statistical publications