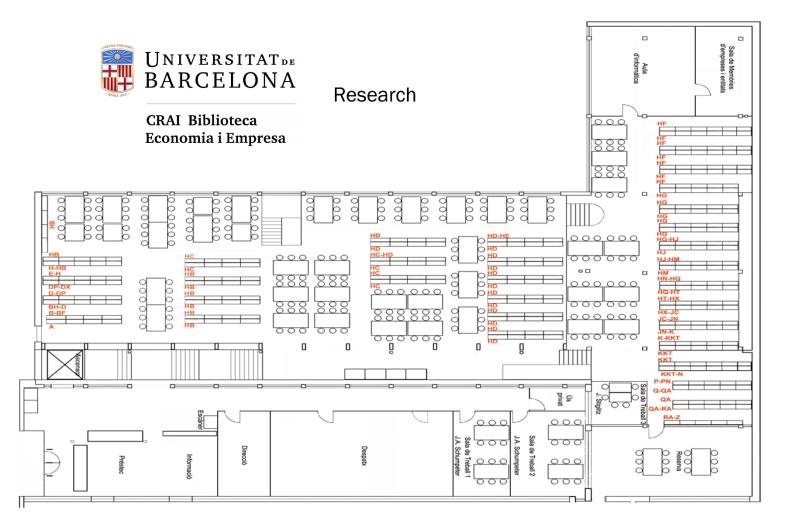

## **Spaces: Research library map**

## Spaces

The Faculty of Economics and Business has two library spaces:

- RECERCA (Research)
  - Primarily for teaching staff, doctoral students, master's degree students and other postgraduate students
  - You'll find:
    - the newspaper archive
    - **specialized** monographs
    - the historical collection
- GRAU (Bachelor's Degree)
  - Primarily for **bachelor's degree students**
  - You'll find:
    - the **recommended bibliography** (BR)
    - the section for statistical publications