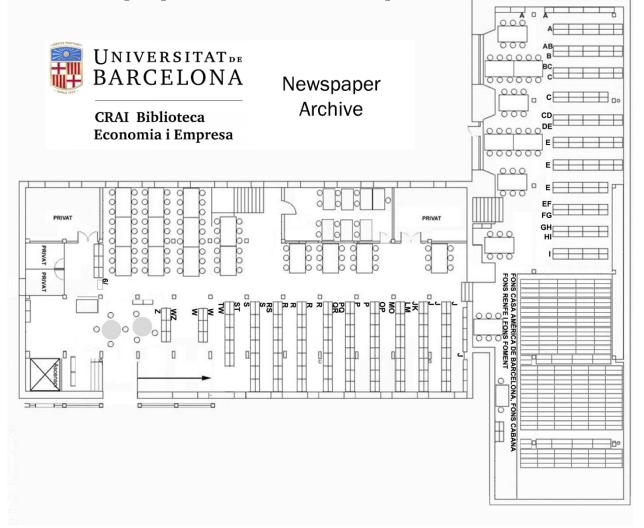

## **Spaces: Newspaper archive map**

## Spaces

The Faculty of Economics and Business has two library spaces:

- RECERCA (Research)
  - Primarily for teaching staff, doctoral students, master's degree students and other postgraduate students
  - You'll find:
    - the newspaper archive
    - **specialized** monographs
    - the historical collection
- GRAU (Bachelor's Degree)
  - Primarily for **bachelor's degree students**
  - You'll find:
    - the **recommended bibliography** (BR)
    - the section for statistical publications