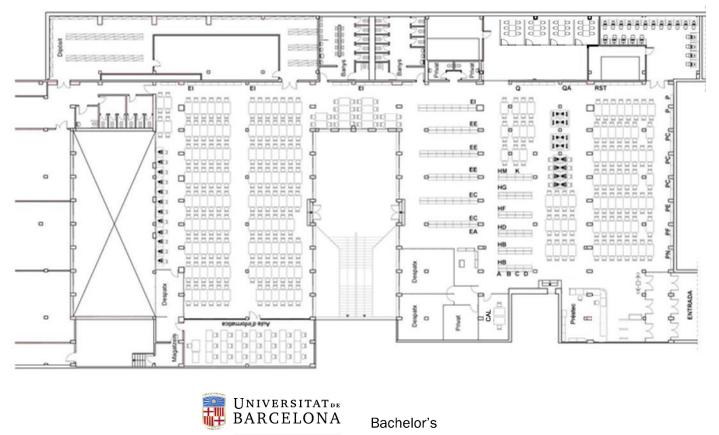

## **Spaces: Bachelor's Degree library map**

Degree

CRAI Biblioteca Economia i Empresa

Back to summary

## Spaces

The Faculty of Economics and Business has two library spaces:

- RECERCA (Research)
  - Primarily for teaching staff, doctoral students, master's degree students and other postgraduate students
  - You'll find:
    - the newspaper archive
    - **specialized** monographs
    - the historical collection
- GRAU (Bachelor's Degree)
  - Primarily for **bachelor's degree students**
  - You'll find:
    - the **recommended bibliography** (BR)
    - the section for statistical publications