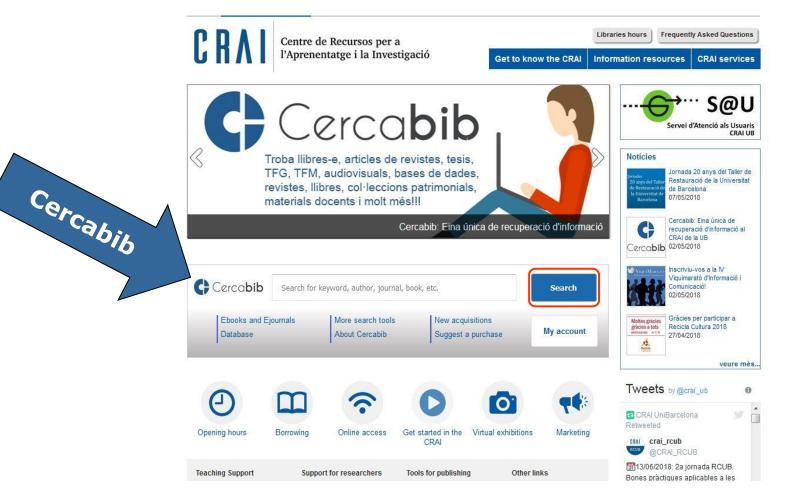

Management**; **Accounting and Taxation**.
- The overall collection comprises: monographs, printed journals and electronic resources, statistical publications, doctoral theses and audiovisual materials.
- Books, theses and audiovisual materials are organized according to the Library of Congress classification system, journals are classified alphabetically.
- The library also houses a series of **special collections**: the Foment de Treball collection, the Ernest Lluch library, the Renfe collection, the Manuel Sacristán library, the Josep Ramon Santolalla library, Collection of the "Casa d'Amèrica de Barcelona", Collection of Area of International Economic Organization.



# Start using CRAI

https://crai.ub.edu/en/about-crai/get-started-in-the-crai





## Cercabib https://crai.ub.edu/en





CRV

## **Cercabib: quick search**

| roman archaeology                                                                                         | Advanced Search                                                                                                                                                   | Cercab                            |
|-----------------------------------------------------------------------------------------------------------|-------------------------------------------------------------------------------------------------------------------------------------------------------------------|-----------------------------------|
| All Catalog                                                                                               |