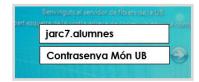

# How can I use the internet at the library?

Use your local ID.

This is formed by adding .alumnes to the first part of your UB email address:

Email address: jarc7@alumnes.ub.edu

Local ID: jarc7.alumnes

Password: your Món UB password.