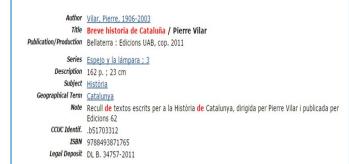

### How do I find the item I want?

Search for the item in the CRAI catalogue:

### http://cataleg.ub.edu/\*eng

# 2 Make a note of its call number

On which floor will I find it?

It depends on how the call number starts. For instance, the call number *946.71 Vil* corresponds to the top floor.

This table shows the distribution of collections in our library: