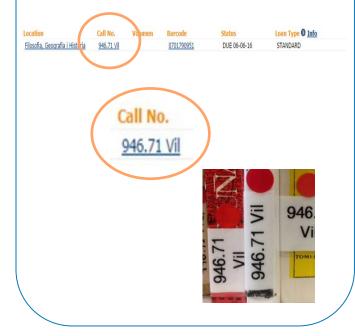

# 2 Make a note of its call number

On which floor will I find it?

It depends on how the call number starts. For instance, the call number *946.71 Vil* corresponds to the top floor.

This table shows the distribution of collections in our library: