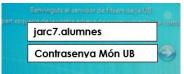

## How can I use the internet at the library?

Use your local ID.

This is formed by adding *.alumnes* to the first part of your UB email address:

Email address: jarc7@alumnes.ub.edu

Local ID: jarc7.alumnes

Password: your Món UB password.