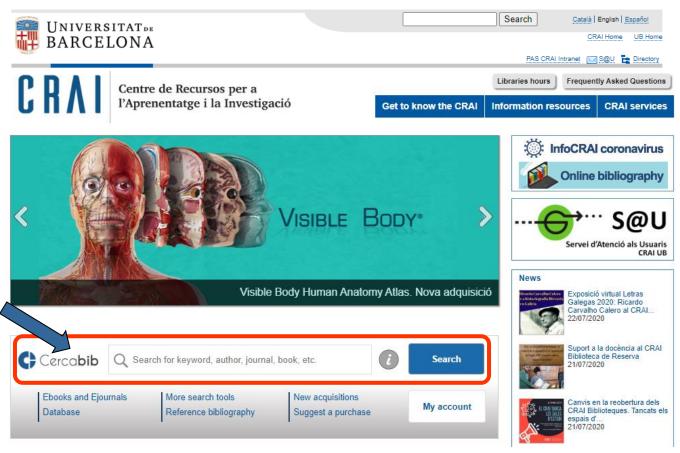

#### Cercabib

https://cercabib.ub.edu/iii/encore/?lang=eng

Search in Cercabib

Explanatory video (in catalan)

# Cercabib: quick search

## Catalog tab:

It is better for searching documents in the library, it excludes journal articles from databases

## Location filter

To search documents only in our library (or another UB library)

#### Location:

In which UB library is the document Call Number:

Code to find the book in the bookshelf

#### Cercabib: advanced search

Combine search fields and/or refine your search.