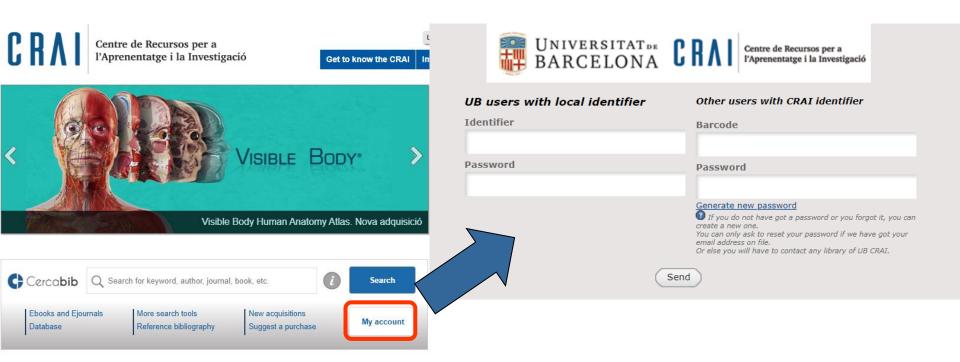

# What do I have on loan? My account

This service allows you to access your CRAI user registration.

Once <u>identified</u>, you can view and renew your loans, reserve documents or get lists of bibliographic records, among other services.