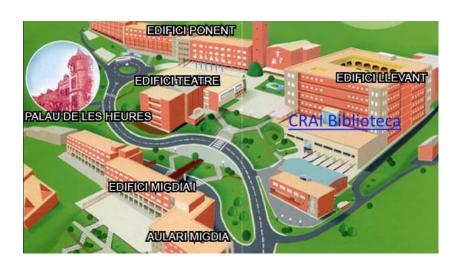

# Where are we? When we're open

# **Mundet Campus CRAI Library**

- \*These schedules could be modified
- In exam periods and holydays
- Due to sanitary restrictions

☐ Address:

Passeig de la Vall d'Hebron, 171 +34 934 021 035 bib mundet@ub.edu Addresses of other libraries

☐ Opening hours:

Mon-Fri: from 8.30 a.m. to 8.30 p.m. Weekends and public holidays from 9.30 a.m. to 8.30 p.m.

It is also possible that appointments would be required in order to use the loan service and/or come to study. Please, check our <u>web</u> before coming to the library.