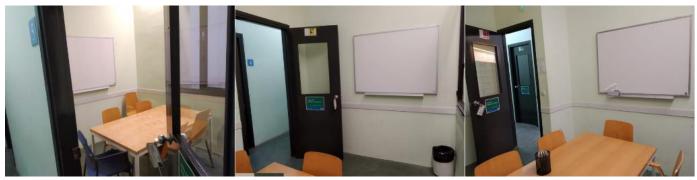

# **Using study room loans**

https://crai.ub.edu/en/crai-services/loans/ub-equipment

This loan service is designed to make it easier to use CRAI library work rooms for group work.

In the CRAI Mundet Campus, the bigger study rooms have free access (textbooks room and children's and youth literature). We have 6 small study rooms with capacity for 3, 5, 6 and 10 users.

Reservations of study rooms can be asked with a maximum anticipation of 7 days, and each user can reserve them for 2 hours.

#### Study room access could be restricted due to sanitary restrictions.

If you want to make a reservation, you could check <u>How to use the study</u> <u>rooms</u> (in Spanish) or this <u>video</u> (in Catalan).