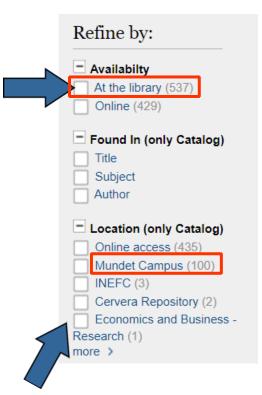

## Location filter

To search documents only in our library (or another UB library)

#### Location:

In which UB library is the document Call Number:

Code to find the book in the bookshelf