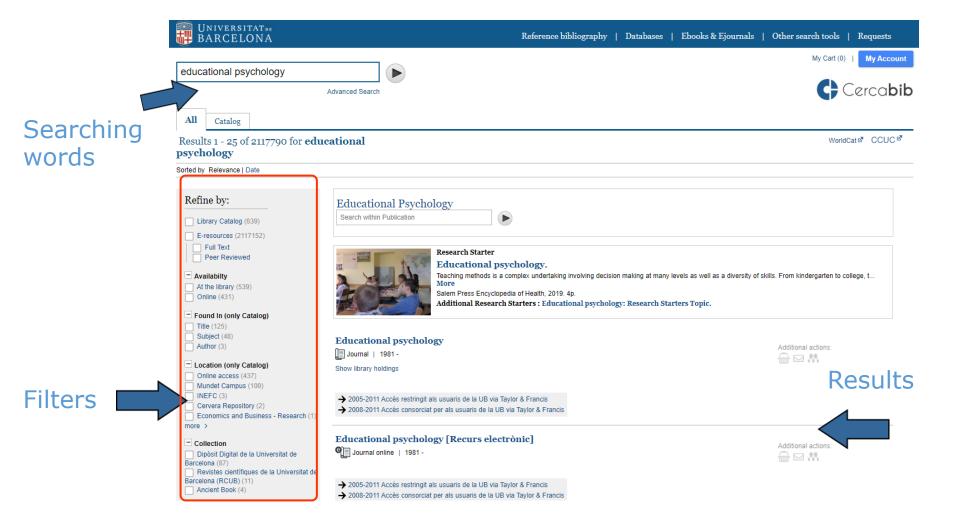

#### Cercabib

https://cercabib.ub.edu/iii/encore/?lang=eng

Search in Cercabib

Explanatory video (in catalan)

# Cercabib: quick search

## Catalog tab:

It is better for searching documents in the library, it excludes journal articles from databases

## Location filter

To search documents only in our library (or another UB library)