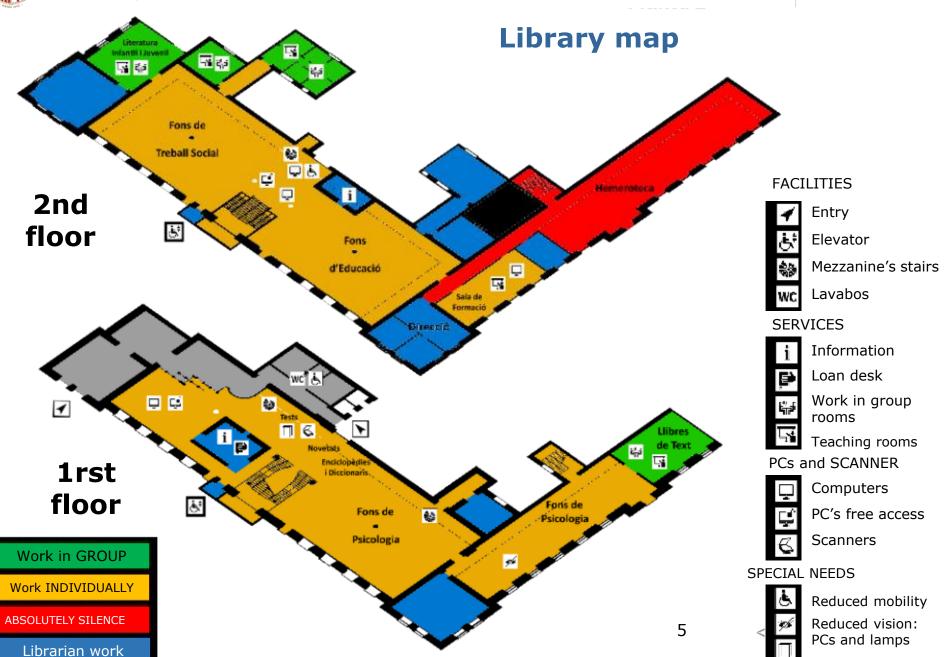

# Division in areas according to noise level

# Hemeroteca ZONA DE SILENCI

Espai d'estudi individual Àrea de silenci absolut

Sales de lectura P1 i P2 ZONA DE TREBALL INDIVIDUAL

Espai d'estudi individual No es permeten converse:

Sales de treball ZONA DE TREBALL EN GRUP

Espai de treball col·laboratiu Es permeten converses en veu baixa

#### Silence area (red)

Silence areas to encourage focus. No noise is permitted.

# Individual work area (orange)

Reading and search area. Working is possible, but silence is not complete.

# Group work area (green)

Reading and search area. Highest noise level.