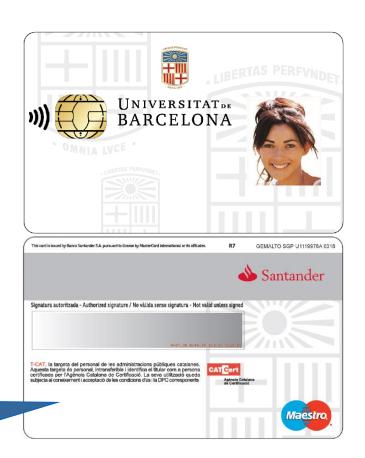

#### How do I take books out? UB Card

- You need a <u>UB Card\*</u>
- 2. Validate it in any library
- You can then take items out on loan

# **UB user number** (card barcode)

<sup>\*</sup> In this link you will find more information about how to obtain your UB card

# **Document loans (I)**

https://crai.ub.edu/en/crai-services/loans/loansUB

Document loans allow you to consult CRAI resources off library premises for a specified period of time.

You must have a **UB Card** or **ID** that provides you are entitled to take out loans.