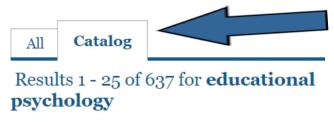

# **How to find physical documents**

## Catalog tab:

It is better for searching documents in the library, it excludes journal articles from databases