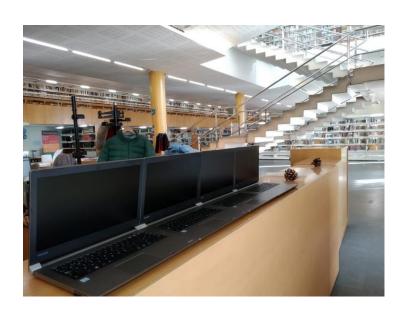

# **Laptop loans**

https://crai.ub.edu/en/crai-services/loans/ub-equipment

- ☐ Laptops are equipped with Windows
- Request and return laptops at the loans desk
- Read, complete and sign the <u>loan</u> agreement form
- Service not available to users currently under a late returns penalty
- ☐ Laptops loans available for up to 4 hours
- Laptops can not be reserved
- Laptops can only be used on library premises
- Regulations (in Spanish)