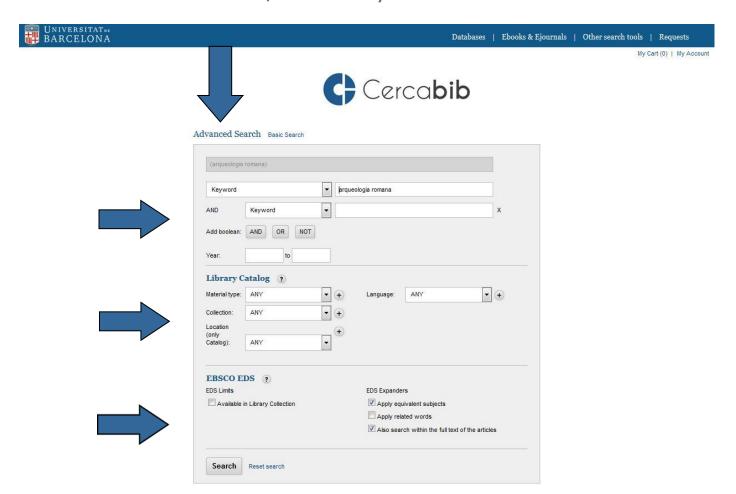

#### Cercabib: advanced search

Combine search fields and/or refine your search.