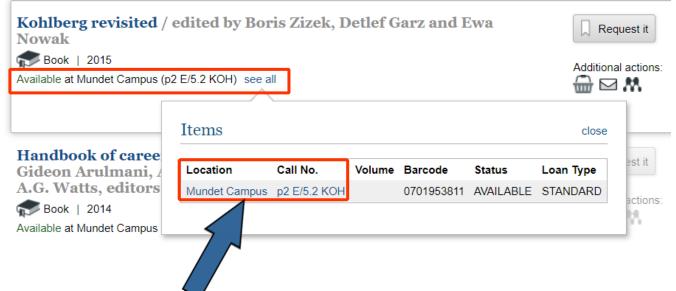

#### Location:

In which UB library is the document Call Number:

Code to find the book in the bookshelf