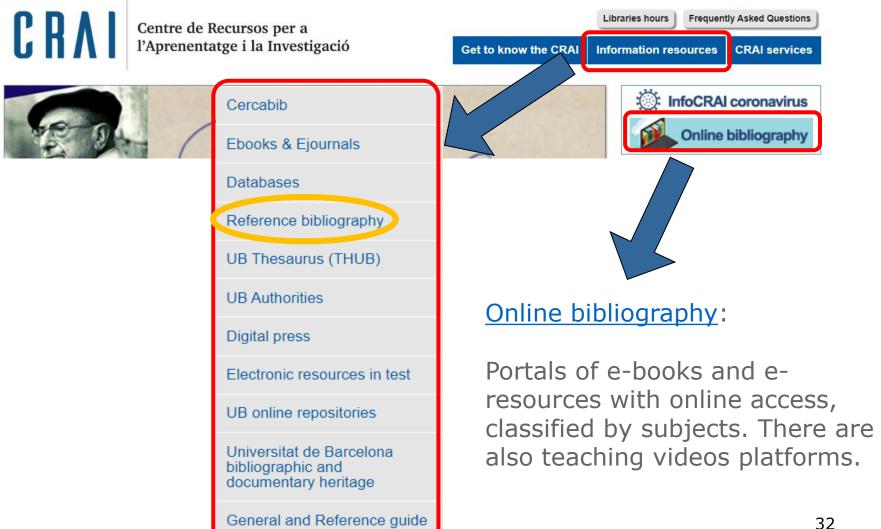

#### Information resources

https://crai.ub.edu/en/information-resources

# **Start using CRAI**

https://crai.ub.edu/en/about-crai/get-started-in-the-crai

#### Cercabib

https://cercabib.ub.edu/iii/encore/?lang=eng

Search in Cercabib

Explanatory video (in catalan)