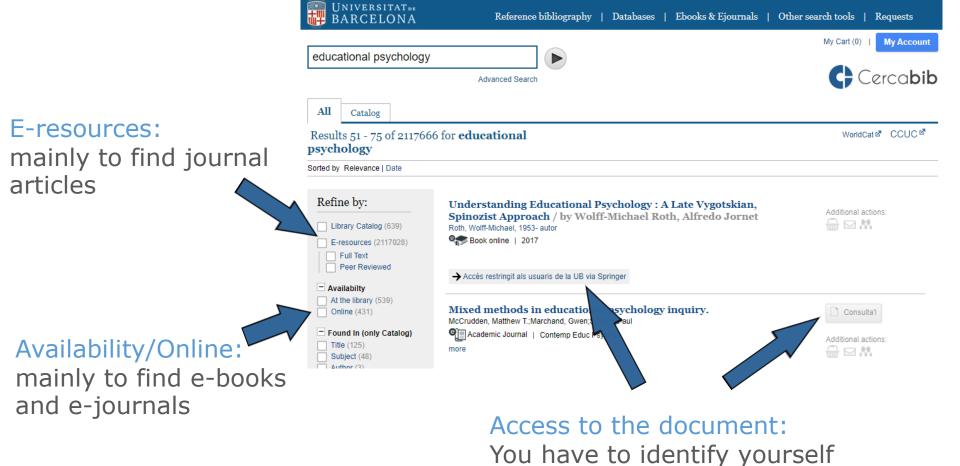

#### Cercabib

https://cercabib.ub.edu/iii/encore/?lang=eng

Search in Cercabib

Explanatory video (in catalan)

# Cercabib: quick search

#### How to find online documents

as a UB member

# **How to find physical documents**

## Catalog tab:

It is better for searching documents in the library, it excludes journal articles from databases

## Location filter

To search documents only in our library (or another UB library)

#### Location:

In which UB library is the document Call Number:

Code to find the book in the bookshelf

#### **Access to online resources**

https://crai.ub.edu/en/crai-services/resources-online/proxy

Use the E-Resources Access Service (SIRE) to consult the electronic information resources to which the CRAI subscribes from a computer or device within or outside the UB network.

To access SIRE, you will need the <u>UB username</u> and **password** that you use to access UB intranets (PDI, PAS or MónUB).

In Cercabib resources, you can trigger the access with button or the link "Accés restringit/consorciat als usuaris de la UB".