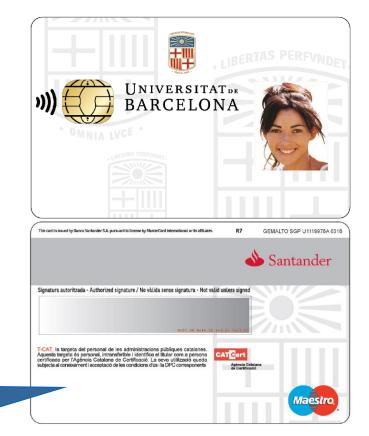

## How do I take books out? UB Card

- 1. You need a UB Card
- 2. Validate it in any library
- 3. You can then take items out on loan

## UB user number (card barcode)