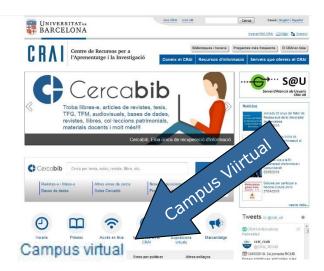

## **Campus Virtual**

#### https://campusvirtual.ub.edu

It is the work tool with which you access your subjects and visualize the recommended bibliography, teaching materials and activities.