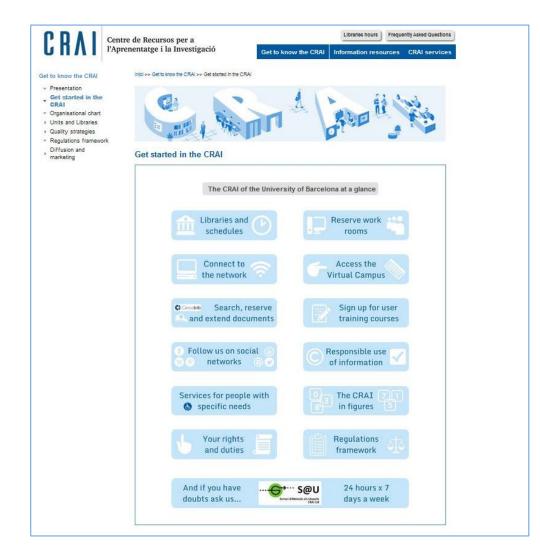

## Start using CRAI

https://crai.ub.edu/en/about-crai/get-started-in-the-crai

Centre de Recursos per a l'Aprenentatge i la Investigació

C R