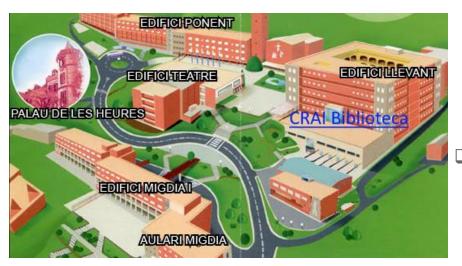

## **Mundet Campus CRAI Library**

#### □ Address:

Passeig de la Vall d'Hebron, 171 +34 934 021 035 bib\_mundet@ub.edu

Addresses of other libraries

Opening hours:

Mon-Fri: from 8.30 a.m. to 8.30 p.m.

Weekends and public holidays from 9.30 a.m. to 8.30 p.m.