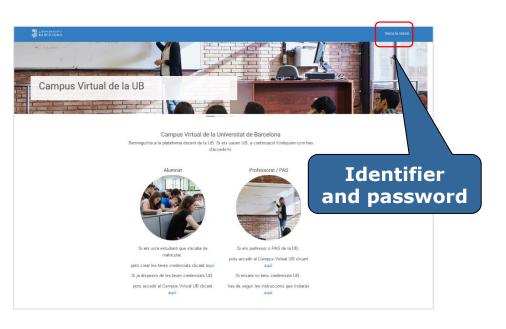

## **Campus Virtual**

#### https://campusvirtual.ub.edu

It is the work tool with which you access your subjects and visualize the recommended bibliography, teaching materials and activities.