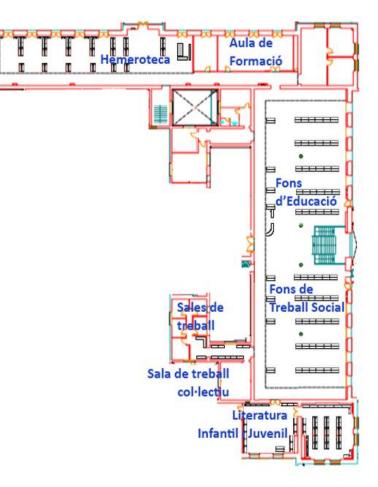

Information resources</u>
- Usernames and passwords
- □ <u>S@U, User Support Service</u>
- User training
- □ <u>Collections</u>
- □ <u>Wi-Fi and access to Faculty</u> <u>computers</u>
- □ Follows us on social networks and in virtual exhibitions
- And if you still have questions...





#### Where are we? When we're open

## **Mundet Campus CRAI Library**



#### □ Address:

Passeig de la Vall d'Hebron, 171 +34 934 021 035 bib\_mundet@ub.edu

Addresses of other libraries

Opening hours:

Mon-Fri: from 8.30 a.m. to 8.30 p.m.

Weekends and public holidays from 9.30 a.m. to 8.30 p.m.

- Special opening hours in exam periods and at weekends
- □ <u>Library service regulations</u>
- □ <u>CRAI service charter</u>



Centre de Recursos per a l'Aprenentatge i la Investigació

CRA

## Library map





Floor 1

Floor 2





## **Equipment and facilities**

- □ Training room with 20 computers
- □ 51 computers for enquiries
- □ 8 group or individual study rooms (2 with whiteboards)
- □ 13 laptops for loan
- Wi-Fi area
- □ 846 single-user reading desks
- 2 book-return mailboxes (vestibule of the Llevant Building and next to the bar)
- □ Self-service loan machine
- □ Information display
- Services for people with vision impairment: 1 table with magnifying glass-light and 2 terminals with Zoom Text and Non Visual Desktop Access (NVDA) software
- Services for peoples with impaired mobility: 1 reading desk adapted to wheelchairs and 1 chair for reading in a standing position





## Division in areas according to noise level

Hemeroteca ZONA DE SILENCI



Espai d'estudi individual Àrea de sil