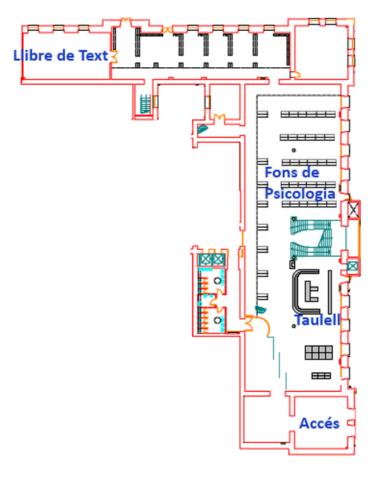

u>Information resources</u>
- Usernames and passwords
- □ <u>S@U, User Support Service</u>
- User training
- □ <u>Collections</u>
- □ <u>Wi-Fi and access to Faculty</u> <u>computers</u>
- □ Follows us on social networks and in virtual exhibitions
- And if you still have questions...





#### Where are we? When we're open

## **Mundet Campus CRAI Library**



#### □ Address:

Passeig de la Vall d'Hebron, 171 +34 934 021 035 bib\_mundet@ub.edu

Addresses of other libraries

Opening hours:

Mon-Fri: from 8.30 a.m. to 8.30 p.m.

Weekends and public holidays from 9.30 a.m. to 8.30 p.m.

- Special opening hours in exam periods and at weekends
- □ <u>Library service regulations</u>
- □ <u>CRAI service charter</u>



Centre de Recursos per a l'Aprenentatge i la Investigació

CRA

## Library map





Floor 1

Floor 2





## **Equipment and facilities**

- □ Training room with 20 computers
- □ 51 computers for enquiries
- □ 8 group or individual study rooms (2 with whiteboards)
- □ 13 laptops for loan
- Wi-Fi area
- □ 846 single-user reading desks
- 2 book-return mailboxes (vestibule of the Llevant Building and next to the bar)
- □ Self-service loan machine
- □ Information display
- Services for people with vision impairment: 1 table with magnifying glass-light and 2 terminals with Zoom Text and Non Visual Desktop Access (NVDA) software
- Services for peoples with impaired mobility: 1 reading desk adapted to wheelchairs and 1 chair for reading in a standing position





## Division in areas according to noise level

Hemeroteca ZONA DE SILENCI



Espai d'estudi individual Àrea de s