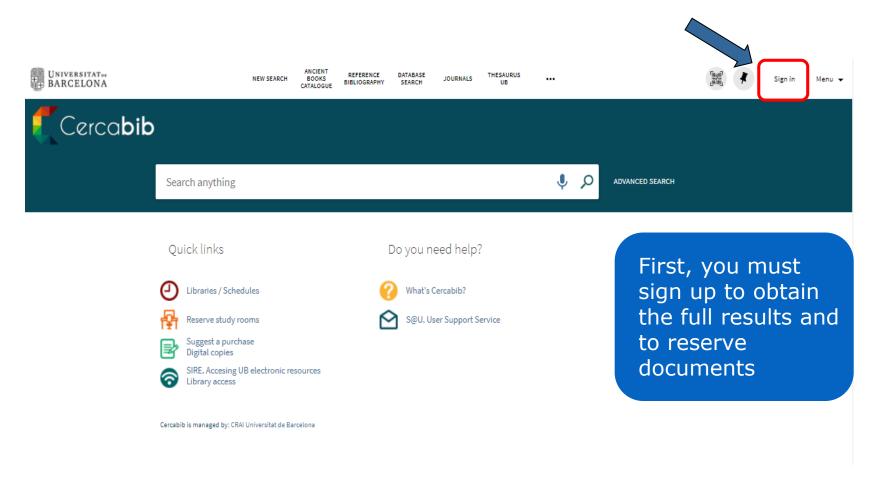

#### **Cercabib**

<u>Cercabib</u> is the University of Barcelona CRAI's discovery tool, which allows you to search simultaneously through the entire CRAI collection, regardless of the format, type or location of your chosen item.

### Cercabib. Two ways to access.

Access from the CRAI website

Or else...