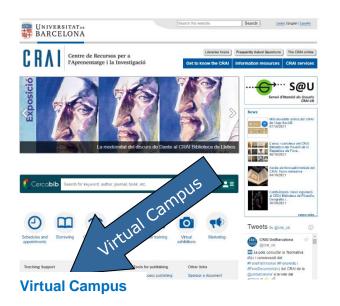

### **Virtual Campus**

It is the work tool with which you access your subjects and visualize the recommended bibliography, teaching materials and activities.