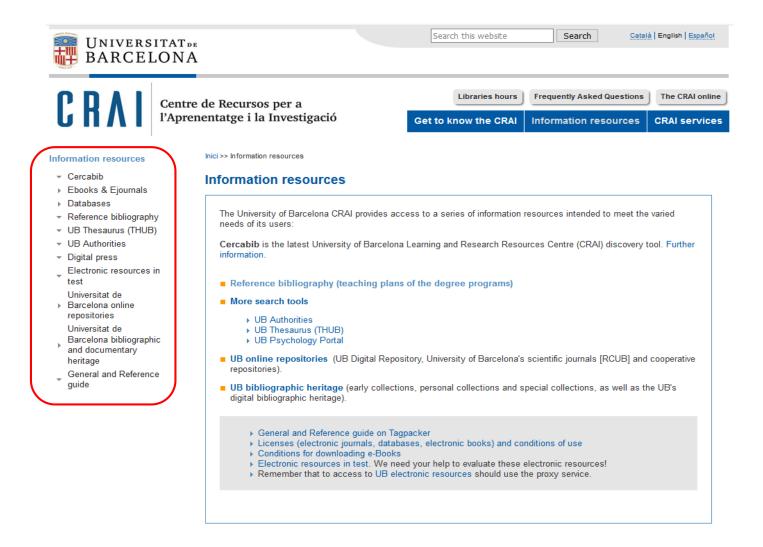

#### **Cercabib**

<u>Cercabib</u> is the University of Barcelona CRAI's discovery tool, which allows you to search simultaneously through the entire CRAI collection, regardless of the format, type or location of your chosen item.

#### **Information resources**