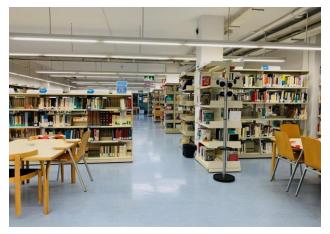

#### **Equipment and facilities**

- 143 seats
- 1 TV/video player
- 24 PCs, 5 Mac and 6 laptops
- Wi-Fi area and <u>Eduroam</u> network throughout the Library. <u>How to</u> <u>get connected</u>
- 2 group study rooms (with PC/Mac and Smart TV)

### The collection: books, journals, etc.

- The Information and Audiovisual Media CRAI Library contains research and specialized collections for the following studies: Bachelor's Degree in Digital Information and Documentation Management, Audiovisual Communication, Master's Degree in Digital Content Management, School Libraries and the Promotion of Reading, Bookstore Postgraduate, etc.
- The overall collection comprises monographs, printed journals, electronic resources, doctoral theses and audiovisual materials.
- Books are organized using the *Universal Decimal Classification (UDC)*. Journals are arranged alphabetically.
- The Library also houses a series of special collections: <u>Printing</u>, <u>Publishing and Bookselling Catalogues</u> (UB Digital Heritage Library) and the <u>Photographs of the School of Librarians</u>. Books and other materials from the storeroom or glass cabinet (call numbers beginning with "R", "VITRINA" o "D22") must be requested one day in advance.
- You can use this <u>form</u> (Catalan) to send your proposals for book purchases.

#### **Library Map**