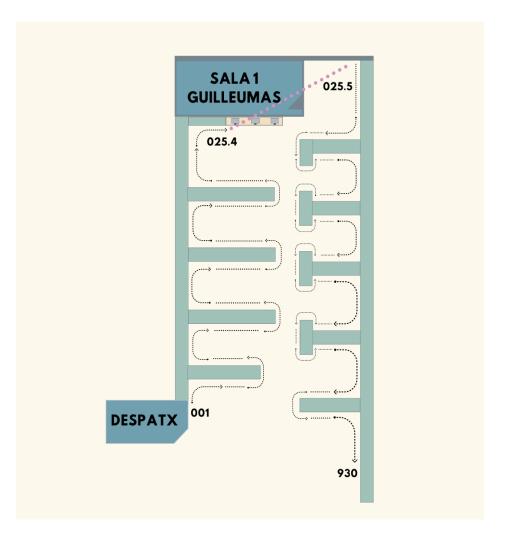

#### **UDC:** How does it work?

Our books are classified using the Universal Decimal Classification (UDC) that arrange the branches of knowledge in 9 main classes, numbered from 0 to 9.

Our collection begins in 001 (science and knowledge in general) next to the Director's office and ends in 930.272 (paleography) next to the Fructuós Gelabert room.