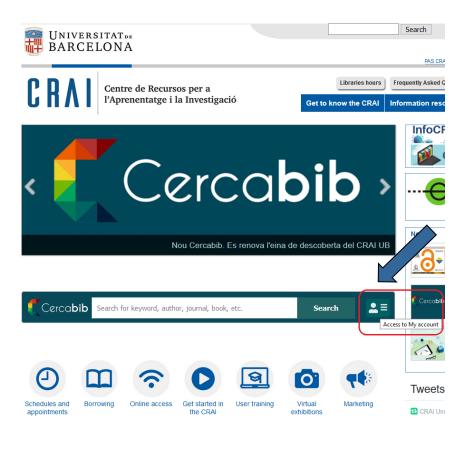

### Cercabib. Two ways to access.

Access from the CRAI website

Or else...

#### **Cercabib**

Access from the Cercabib website