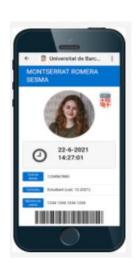

#### How to borrow books? UB Card

You need your <u>UB Card</u>. There are two types:

# 1. University smartcard

Validate it in any library.

2. Digital card,
SocUB (Catalan)
mobile app

**UB User number** (barcode card)