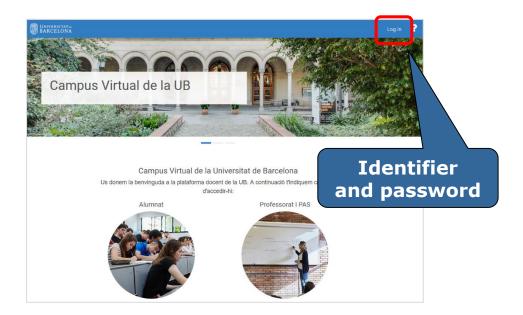

### **Virtual Campus**

It is the work tool with which you access your subjects and visualize the recommended bibliography, teaching materials and activities.