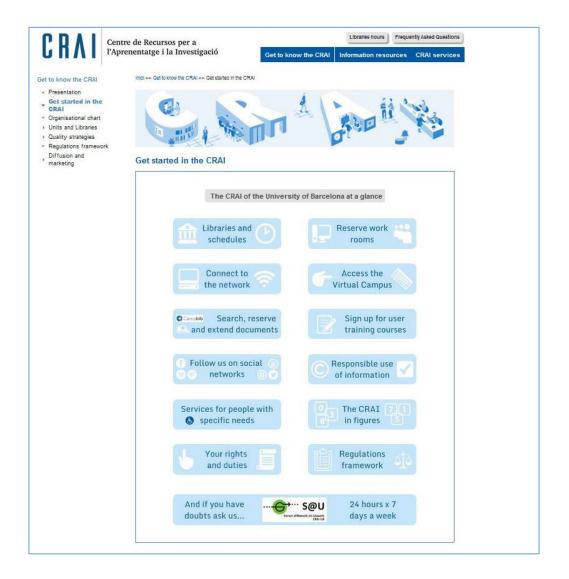

#### **Cercabib**

<u>Cercabib</u> is the University of Barcelona CRAI's discovery tool, which allows you to search simultaneously through the entire CRAI collection, regardless of the format, type or location of your chosen item.