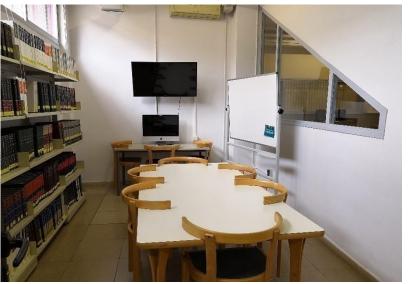

#### **Equipment and facilities**

- 143 seats
- 1 TV/video player
- 24 PCs, 5 Mac and 6 laptops
- Wi-Fi area and <u>Eduroam</u> network throughout the Library. <u>How to</u> <u>get connected</u>
- 2 group study rooms (with PC/Mac and Smart TV)

#### **Library Map**