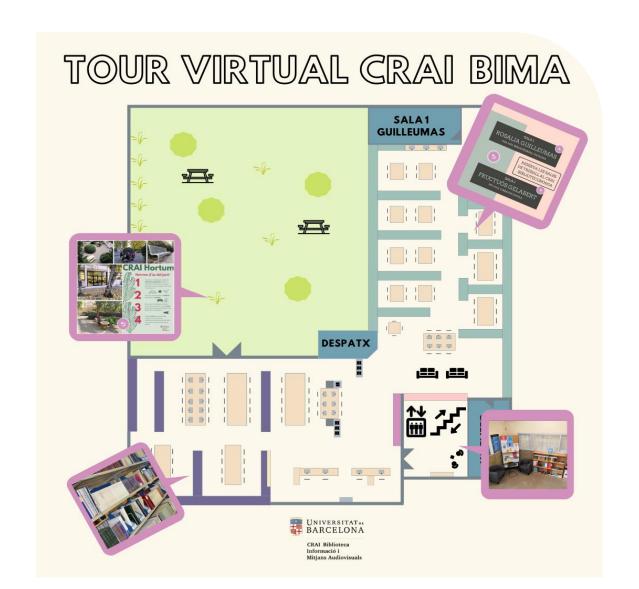

special collections: <u>Printing</u>, <u>Publishing and Bookselling Catalogues</u> (UB Digital Heritage Library) and the <u>Photographs of the School of Librarians</u>. Books and other materials from the storeroom or glass cabinet (call numbers beginning with "R", "VITRINA" o "D22") must be requested one day in advance.
- You can use this <u>form</u> (Catalan) to send your proposals for book purchases.





### **Collections and resources**

- Each CRAI Library has this section in this web.
- It is a selection of information resources related to the subject areas of teaching and research at the Faculty. You will find databases, books and electronic journals, text books, etc.

#### Information and Audiovisual Media CRAI Library







#### **Library Map**







# **Library virtual tour**







#### **UDC:** How does it work?

Our books are classified using the Universal Decimal Classification (UDC) that arrange the branches of knowledge in 9 main classes, numbered from 0 to 9.

Our collection begins in 001 (science and knowledge in general) next to the Director's office and ends in 930.272 (paleography) next to the Fructuós Gelabert room.







### **Start using CRAI**







#### **Cercabib**

<u>Cercabib</u> is the University of Barcelona CRAI's discovery tool, which allows you to search simultaneously through the entire CRAI collection, regardless of the format, type or location of your chosen item.







### Cercabib. Two ways to access.

Access from the CRAI website



Or else...





#### **Cercabib**

Access from the Cercabib website







### Cercabib: quick sea