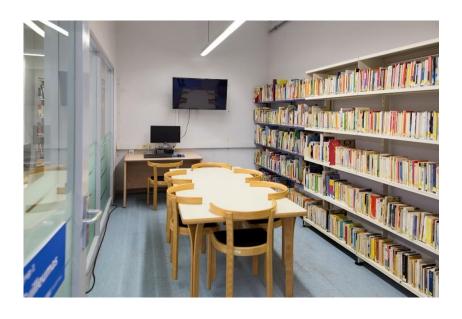

#### **Equipment and facilities**

- 143 seats
- 1 TV/video player
- 24 PCs, 5 Mac and 6 laptops
- Wi-Fi area and <u>Eduroam</u> network throughout the Library. <u>How to</u> <u>get connected</u>
- 2 group study rooms (with PC/Mac and Smart TV)

#### **Library Map**