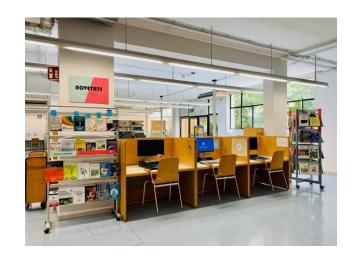

#### **Equipment and facilities**

- 143 seats
- 1 TV/video player
- 24 PCs, 5 Mac and 6 laptops
- Wi-Fi area and <u>Eduroam</u> network throughout the Library. <u>How to</u> <u>get connected</u>
- 2 group study rooms (with PC/Mac and Smart TV)