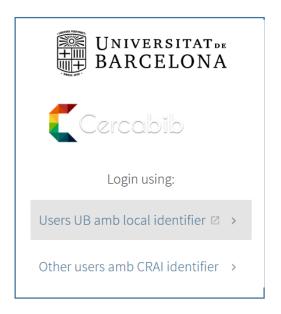

#### **Cercabib**

<u>Cercabib</u> is the University of Barcelona CRAI's discovery tool, which allows you to search simultaneously through the entire CRAI collection, regardless of the format, type or location of your chosen item.

#### What do I have on loan? My account

This service allows you to access your CRAI **user registration**.

Once identified, you can view and renew your loans, reserve documents or get lists of bibliographic records, among other services.