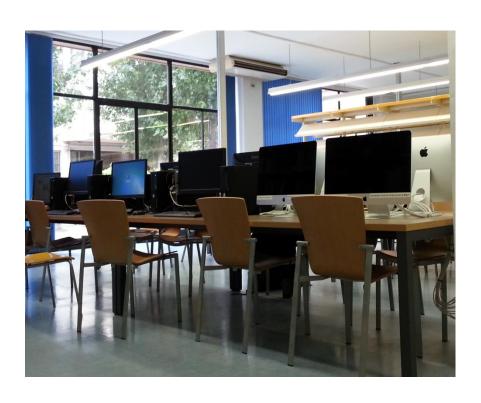

#### **Equipment and facilities**

- 143 seats
- 1 TV/video player
- 24 PCs, 5 Mac and 6 laptops
- Wi-Fi area and <u>Eduroam</u> network throughout the Library. <u>How to</u> <u>get connected</u>
- 2 group study rooms (with PC/Mac and Smart TV)

### Loan of laptops and other equipment

- Laptops loans available for up to 4 hours within the Library and without reservation in advance.
- To use this service, you must be a member of the UB community and hold a <u>UB</u>
   <u>Card</u> or a document that indicates your entitlement to loan items.
- Service not available to users currently under late returns penalty.
- If you use this service for the first time, you must complete an <u>agreement to</u> <u>accept the terms of service</u> (Catalan) which must be validated in one of the CRAI Libraries to be effective.