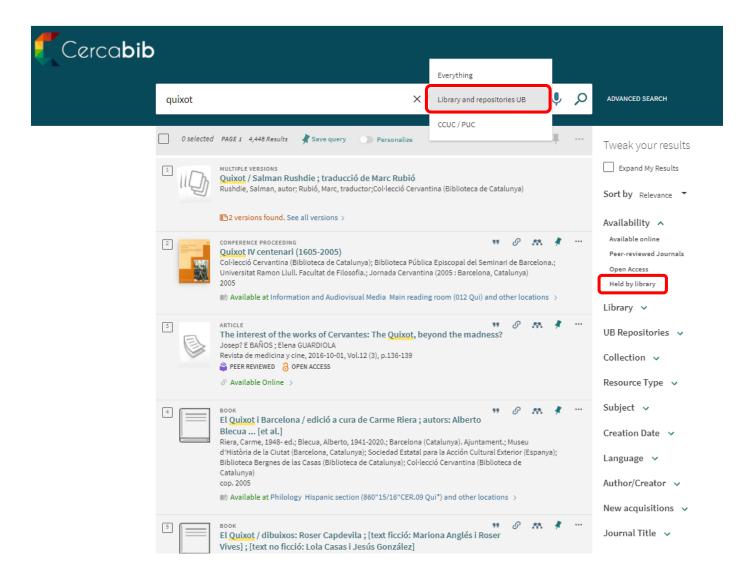

#### **Cercabib**

<u>Cercabib</u> is the University of Barcelona CRAI's discovery tool, which allows you to search simultaneously through the entire CRAI collection, regardless of the format, type or location of your chosen item.

### Cercabib: quick search

#### Cercabib: advanced search

Combine search fields and/or refine your search.

| Cerc | abib                                                                                                                                                                                                                                                                                                                                                                                                                                                                                                                                                                                                                                                                                                                                                                                                                                                                                                                                                                                                                                                                                                                                                                                                                                                                                                                                                                                                                                                                                                                                                                                                                                                                                                                                                                                                                                                                                                                                                                                                                                                                                                                           |                                                                                                      |               |
|------|--------------------------------------------------------------------------------------------------------------------------------------------------------------------------------------------------------------------------------------------------------------------------------------------------------------------------------------------------------------------------------------------------------------------------------------------------------------------------------------------------------------------------------------------------------------------------------------------------------------------------------------------------------------------------------------------------------------------------------------------------------------------------------------------------------------------------------------------------------------------------------------------------------------------------------------------------------------------------------------------------------------------------------------------------------------------------------------------------------------------------------------------------------------------------------------------------------------------------------------------------------------------------------------------------------------------------------------------------------------------------------------------------------------------------------------------------------------------------------------------------------------------------------------------------------------------------------------------------------------------------------------------------------------------------------------------------------------------------------------------------------------------------------------------------------------------------------------------------------------------------------------------------------------------------------------------------------------------------------------------------------------------------------------------------------------------------------------------------------------------------------|------------------------------------------------------------------------------------------------------|---------------|
|      | Search for:   Everything Library and repositories UB CCUC / PUC                                                                                                                                                                                                                                                                                                                                                                                                                                                                                                                                                                                                                                                                                                                                                                                                                                                                                                                                                                                                                                                                                                                                                                                                                                                                                                                                                                                                                                                                                                                                                                                                                                                                                                                                                                                                                                                                                                                                                                                                                                                                |                                                                                                      | SIMPLE SEARCH |
|      | Any field Contains Quixot  AND Any field Contains Contain | Material Type All items  Language Any language  Start Date: Day Month Year  End Date: Day Month Year |               |
|      | → Any field contains <b>quixot</b>                                                                                                                                                                                                                                                                                                                                                                                                                                                                                                                                                                                                                                                                                                                                                                                                                                                                                                                                                                                                                                                                                                                                                                                                                                                                                                                                                                                                                                                                                                                                                                                                                                                                                                                                                                                                                                                                                                                                                                                                                                                                                             | <b>,</b> ○ SEARCH                                                                                    |               |