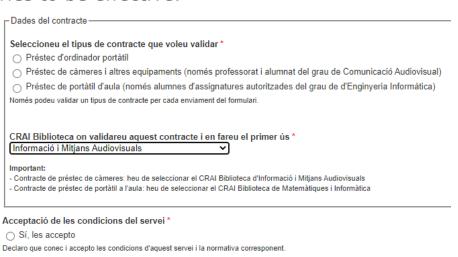

### Loan of laptops and other equipment

- Laptops loans available for up to 4 hours within the Library and without reservation in advance.
- To use this service, you must be a member of the UB community and hold a <u>UB</u>
   <u>Card</u> or a document that indicates your entitlement to loan items.
- Service not available to users currently under late returns penalty.
- If you use this service for the first time, you must complete an <u>agreement to</u> <u>accept the terms of service</u> (Catalan) which must be validated in one of the CRAI Libraries to be effective.

 In the case of cameras you have to choose the <u>CRAI Information and</u> Audiovisual Media Library