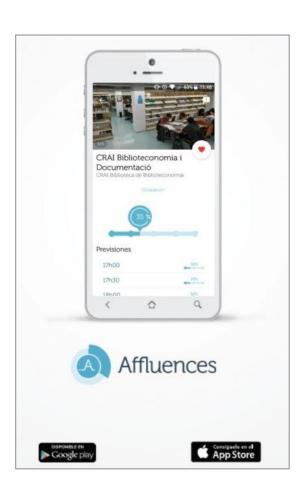

### **Affluences app**

<u>Affluences</u>, is a free app available for <u>iPhone</u> and <u>Android</u>. This application shows you the occupancy rate of the Library and other facilities in real-time.

If you are interested knowing the occupancy rate of the CRAI Information and Audiovisual Media library in real-time or at any hour, you may download this app.