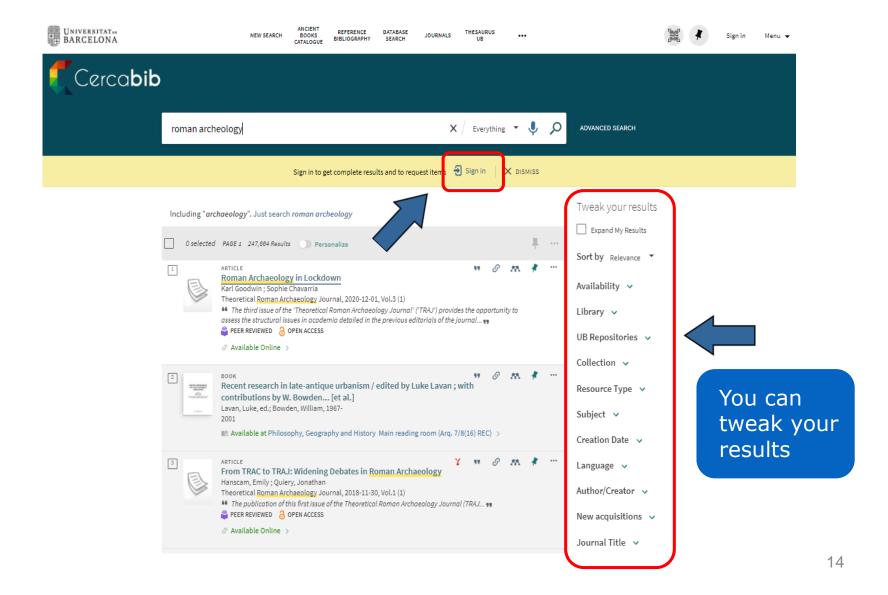

#### Cercabib: advanced search

Combine search fields and/or refine your search.

| Cerc | abib                                                                                                                                                                                                                                                                                                                                                                                                                                                                                                                                                                                                                                                                                                                                                                                                                                                                                                                                                                                                                                                                                                                                                                                                                                                                                                                                                                                                                                                                                                                                                                                                                                                                                                                                                                                                                                                                                                                                                                                                                                                                                                                           |                                                                                                      |               |
|------|--------------------------------------------------------------------------------------------------------------------------------------------------------------------------------------------------------------------------------------------------------------------------------------------------------------------------------------------------------------------------------------------------------------------------------------------------------------------------------------------------------------------------------------------------------------------------------------------------------------------------------------------------------------------------------------------------------------------------------------------------------------------------------------------------------------------------------------------------------------------------------------------------------------------------------------------------------------------------------------------------------------------------------------------------------------------------------------------------------------------------------------------------------------------------------------------------------------------------------------------------------------------------------------------------------------------------------------------------------------------------------------------------------------------------------------------------------------------------------------------------------------------------------------------------------------------------------------------------------------------------------------------------------------------------------------------------------------------------------------------------------------------------------------------------------------------------------------------------------------------------------------------------------------------------------------------------------------------------------------------------------------------------------------------------------------------------------------------------------------------------------|------------------------------------------------------------------------------------------------------|---------------|
|      | Search for:   Everything Library and repositories UB CCUC / PUC                                                                                                                                                                                                                                                                                                                                                                                                                                                                                                                                                                                                                                                                                                                                                                                                                                                                                                                                                                                                                                                                                                                                                                                                                                                                                                                                                                                                                                                                                                                                                                                                                                                                                                                                                                                                                                                                                                                                                                                                                                                                |                                                                                                      | SIMPLE SEARCH |
|      | Any field Contains Quixot  AND Any field Contains Contain | Material Type All items  Language Any language  Start Date: Day Month Year  End Date: Day Month Year |               |
|      | → Any field contains <b>quixot</b>                                                                                                                                                                                                                                                                                                                                                                                                                                                                                                                                                                                                                                                                                                                                                                                                                                                                                                                                                                                                                                                                                                                                                                                                                                                                                                                                                                                                                                                                                                                                                                                                                                                                                                                                                                                                                                                                                                                                                                                                                                                                                             | <b>,</b> ○ SEARCH                                                                                    |               |