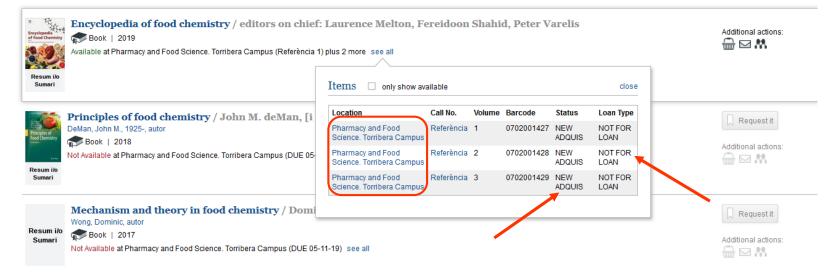

# Where do I find it? (II)

Food chemistry : a laboratory manual / Dennis D. Miller Miller, Dennis D., 1945-Book | 1998 Available at Pharmacy and Food Science. Torribera Campus (641:543.06 Mil) see all

Resum i/o Sumari