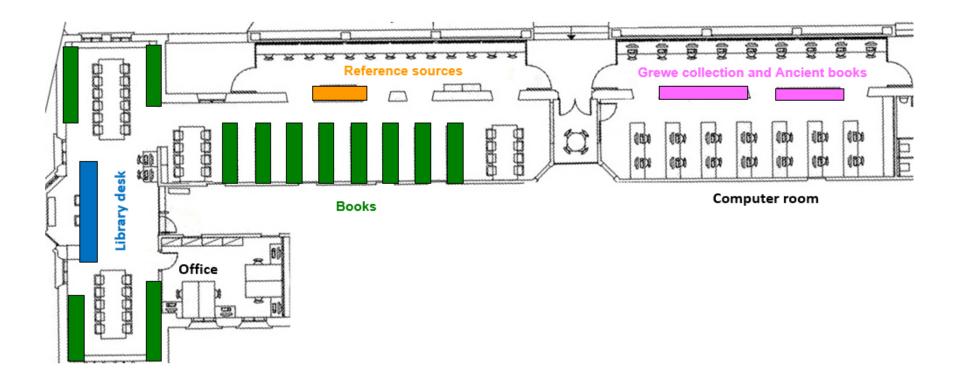

have on loan? My account

- Library consortium loans (PUC)
- Interlibrary loans
- Access to online resources
- Virtual Campus
- Information resources
- Usernames and passwords
- S@U, User Support Service
- User training
- Collections
- Wi-Fi and access to Faculty <u>computers</u>
- □ Follows us on social networks and in virtual exhibitions
- And if you still have questions...





### Where are we? When we're open

### **Pharmacy and Food Science CRAI Library Torribera Campus**



Address

Avinguda Prat de la Riba, 171 08921 Santa Coloma de Gramenet 934 031 950 bibnhid@ub.edu

Addresses of other libraries

• Opening hours:

Monday-Friday from 8.30 to 20.00 h.

Special opening hours in exam periods and at weekends

□ Library service regulations

CRAI service charter



CRA

# Library map







# **Equipment and facilities**

- □ Computer room with 35 computers
- □ 2 computers
- □ 2 rooms for group work
- 4 laptops for loan
- Wi-Fi area
- □ 81 single-user reading desks
- 1 scanner



### The collection: books, journals, etc.

- The Pharmacy and Food Science CRAI Library Torribera Campus contains research and specialized collections for the following studies: Human Nutrition and Dietetics, Food Science and Technology and Technology and Culinary and Gastronomic Science.
- The overall collection comprises monographs, printed journals, electronic resources, statistical publications, doctoral theses and audiovisual materials.
- Books, theses and audiovisual material are organized using the CDU classification method. Journals are classified alphabetically.
- The library also hous