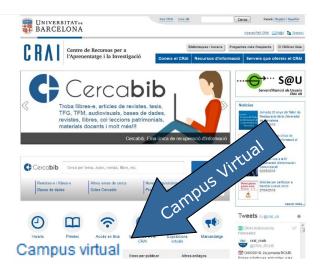

# Campus Virtual

https://campusvirtual.ub.edu

It is the work tool with which you access your subjects and visualize the recommended bibliography, teaching materials and activities.