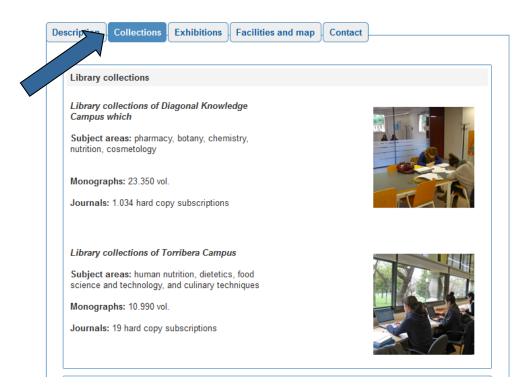

### **Collections**

https://crai.ub.edu/en/about-crai/libraries

Each CRAI Biblioteca has this section in this web.

It is a selection of information resources related to the subject areas of teaching and research at the University. You will find databases, books and electronic journals, text books, etc.

Pharmacy and Food Science CRAI Library