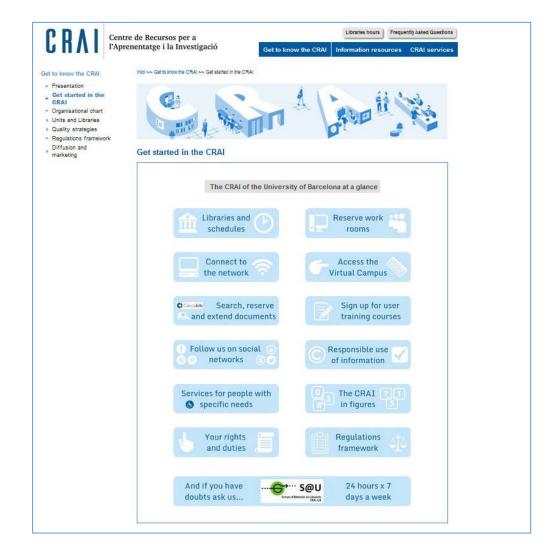

he Pharmacy and Food Science CRAI Library Torribera Campus contains research and specialized collections for the following studies: Human Nutrition and Dietetics, Food Science and Technology and Technology and Culinary and Gastronomic Science.
- The overall collection comprises monographs, printed journals, electronic resources, statistical publications, doctoral theses and audiovisual materials.
- Books, theses and audiovisual material are organized using the CDU classification method. Journals are classified alphabetically.
- The library also houses a series of **special collections**: <u>Grewe collection: food and gastronomy</u>.
- You can use this <u>form</u> to send your proposals for book purchases.





### Start using CRAI https://crai.ub.edu/en/about-crai/get-started-in-the-crai





## Cercabib

https://cercabib.ub.edu/iii/encore/?lang=eng





<u>Video</u>



# Cercabib: quick search

| BARCELONA                                                                                                                                                                                                               | Reference bibliogra                                                                                                                                                                                                                                            | aphy   Databases   Ebooks & Ejournals |                                             |
|-------------------------------------------------------------------------------------------------------------------------------