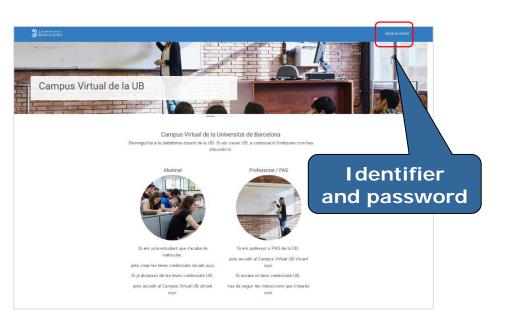

# Campus Virtual

https://campusvirtual.ub.edu

It is the work tool with which you access your subjects and visualize the recommended bibliography, teaching materials and activities.

## **Usernames and passwords**

https://crai.ub.edu/en/crai-services/resources-online/authentication

| Username                                                                                                                                                                                  | Services                                                                                                            | Access                                                                                                                                                                                       |                                                                                                        |                                                                                                                                                     |                   |                                                                                                                                                                                                                        |
|-------------------------------------------------------------------------------------------------------------------------------------------------------------------------------------------|---------------------------------------------------------------------------------------------------------------------|----------------------------------------------------------------------------------------------------------------------------------------------------------------------------------------------|--------------------------------------------------------------------------------------------------------|-----------------------------------------------------------------------------------------------------------------------------------------------------|-------------------|------------------------------------------------------------------------------------------------------------------------------------------------------------------------------------------------------------------------|
|                                                                                                                                                                                           | <ul> <li>Virtual<br/>Campus</li> <li>How to<br/>access<br/>electronic</li> </ul>                                    | Introduce your UB intranet username and password (for PDI, PAS or Món UB)<br>Further information                                                                                             |                                                                                                        |                                                                                                                                                     |                   |                                                                                                                                                                                                                        |
|                                                                                                                                                                                           |                                                                                                                     | Students                                                                                                                                                                                     | PAS/PDI                                                                                                |                                                                                                                                                     | Alumni Premium UB |                                                                                                                                                                                                                        |
|                                                                                                                                                                                           | <ul> <li>Alphanumeric code</li> <li>Password</li> <li>Password</li> </ul>                                           |                                                                                                                                                                                              | <ul> <li>Alumni code</li> <li>Alumni password</li> <li>Except acces to electronic resources</li> </ul> |                                                                                                                                                     |                   |                                                                                                                                                                                                                        |
|                                                                                                                                                                                           | <ul> <li>Virtual<br/>Campus</li> <li>How to<br/>access<br/>electronic<br/>resources</li> <li>Digital</li> </ul>     |                                                                                                                                                                                              |                                                                                                        |                                                                                                                                                     |                   |                                                                                                                                                                                                                        |
| Local<br>UNIVERSITAT:<br>BARCELONA<br>Identificador local<br>Computers<br>Loans<br>Loans<br>Interlibra<br>loan<br>PUC or<br>library<br>consortiun<br>loans<br>Cercabit<br>"My<br>account" | copies<br>Computers<br>Loans<br>Interlibrary<br>Ioan<br>PUC or<br>library<br>consortium<br>Ioans<br>Cercabib<br>"My | <ul> <li>Left-hand section of<br/>ub.alumnes email<br/>address ub.alumnes<br/>e.g.:<br/>Email:<br/>jarc7@alumnes.ub.e<br/>Username:<br/>jarc7.alumnes</li> <li>UB intranet passwo</li> </ul> | <b>d</b> u                                                                                             | PAS/PDI<br>→ Left-hand section<br>the UB email<br>address<br>e.g.:<br>Email:<br>joan.garcia@ub.d<br>Username:<br>joan.garcia<br>→ UB intranet passw | edu               | Alumni premium UB  Left-hand section of<br>the ub.a email<br>address<br>e.g.:<br>Email:<br>imas@alumni.ub.edu<br>Username : imas.a  UB intranet password<br>Except acces to<br>electronic resources<br>and free copies |
|                                                                                                                                                                                           | Loans                                                                                                               | <ul> <li>&gt; UB card barcode null</li> <li>&gt; Password</li> </ul>                                                                                                                         | mber                                                                                                   |                                                                                                                                                     |                   |                                                                                                                                                                                                                        |