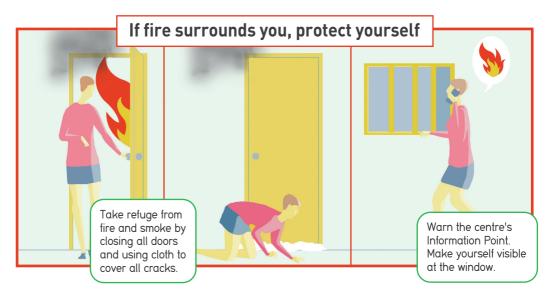

# **IN CASE OF EMERGENCY**

## **UB SPORTS**



IN CASE OF EMERGENCY CONTACT THE INFORMATION POINT 9340 39342

ossma@ub.edu

UNIVERSITAT DE BARCELONA

Oficina de Seguretat, Salut i Medi ambient

# IN WHICH CASES SHOULD YOU LEAVE THE BUILDING?

### 🍼 BOMB THREAT

**FIRE** 



In case of other emergencies, such as toxic snow or clouds, follow the instructions of the emergency services.









# **HEALTH EMERGENCIES**

#### If the person requiring assistance is unconscious, first call **112** and inform the Information Point as soon as possible.

Locate the nearest emergency equipment to be able to use it in case of burning, contact with corrosive or toxic products, etc.





1) Always follow the instructions that you receive from the UB interlocutor or the person in charge.

2) Do not move around UB facilities if you are not authorized. Access to decks, centres of

transformation of electrical energy, machine rooms and similar technical facilities, and confined spaces or enclosures is prohibited.

3) Do not use any facility nor manipulate any UB equipment or product or waste containers without authorization.

4) Keep the facilities clean and tidy during and after work. Di