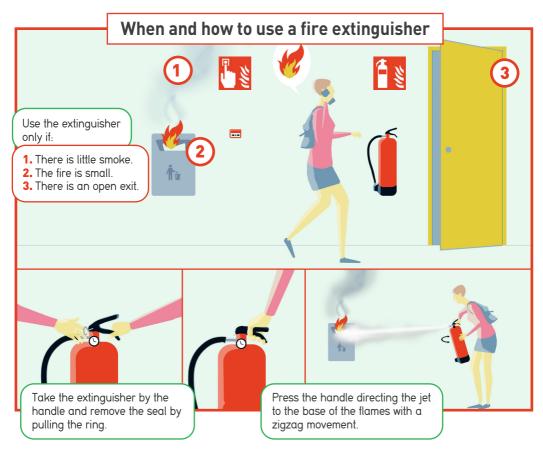

#### If the person requiring assistance is unconscious, first call **112** and inform the Information Point as soon as possible.

Locate the nearest emergency equipment to be able to use it in case of burning, contact with corrosive or toxic products, etc.