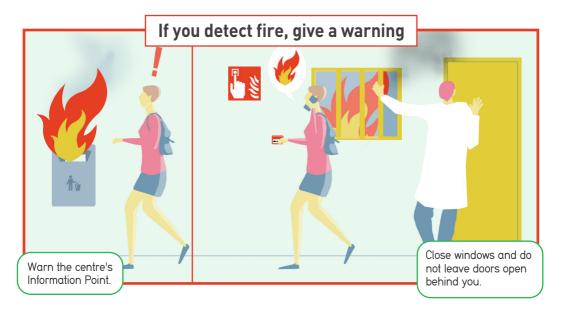

# **IN CASE OF EMERGENCY**

## **UB SPORTS**



IN CASE OF EMERGENCY CONTACT THE INFORMATION POINT 9340 39342

ossma@ub.edu

UNIVERSITAT DE BARCELONA

Oficina de Seguretat, Salut i Medi ambient

# IN WHICH CASES SHOULD YOU LEAVE THE BUILDING?

### 🍼 BOMB THREAT

**FIRE** 



In case of other emergencies, such as toxic snow or clouds, follow the instructions of the emergency services.









# **HEALTH EMERGENCIES**

#### If the person requiring assistance is unconscious, first call **112** and inform the Information Point as soon as possible.

Locate the nearest emergency equipment to be able to use it in case of burning, contact with corrosive or toxic products, etc.





1) Always follow the instructions that you receive from the UB interlocutor or the person in charge.

2) Do not move around UB facilities if you are not authorized. Access to decks, centres of

transformation of electrical energy, machine rooms and similar technical facilities, and confined spaces or enclosures is prohibited.

3) Do not use any facility nor manipulate any UB equipment or product or waste containers without authorization.

4) Keep the facilities clean and tidy during and after work. Diso