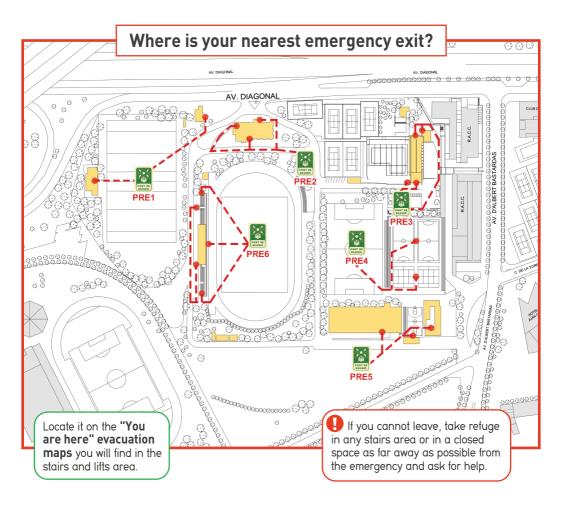

# **IN CASE OF EMERGENCY**

## **UB SPORTS**



IN CASE OF EMERGENCY CONTACT THE INFORMATION POINT 9340 39342

ossma@ub.edu

UNIVERSITAT DE BARCELONA

Oficina de Seguretat, Salut i Medi ambient

# IN WHICH CASES SHOULD YOU LEAVE THE BUILDING?

### 🍼 BOMB THREAT

**FIRE** 



In case of other emergencies, such as toxic snow or clouds, follow the instructions of the emergency services.









# **HEALTH EMERGENCIES**

#### If the person requiring assistance is unconscious, first call **112** and inform the Information Point as soon as possible.

Locate the nearest emergency equipment to be able to use it in case of burning, contact with corrosive or toxic products, etc.





1) Always follow the instructions that you receive from the UB interlocutor or the person in charge.

2) Do not move around UB facilities if you are not authorize