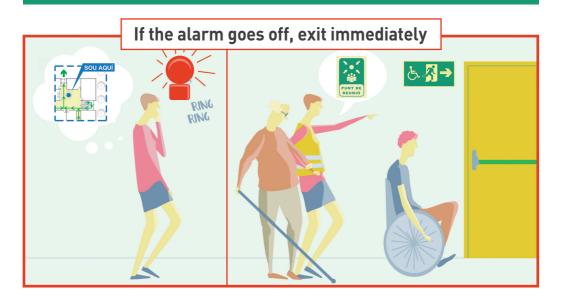

# **IN CASE OF EMERGENCY**

## **UB SPORTS**



IN CASE OF EMERGENCY CONTACT THE INFORMATION POINT 9340 39342

ossma@ub.edu

UNIVERSITAT DE BARCELONA

Oficina de Seguretat, Salut i Medi ambient

# IN WHICH CASES SHOULD YOU LEAVE THE BUILDING?

### 🍼 BOMB THREAT

**FIRE** 



In case of other emergencies, such as toxic snow or clouds, follow the instructions of the emergency services.









# **HEALTH EMERGENCIES**

#### If the person requiring assistance is unconscious, first call **112** and inform the Information Point as soon as possible.

Locate the nearest emergency equipment to be able to use it in case of burning, contact with corrosive or toxic products, etc.





1) Always follow the instructions that you receive from the UB interlocutor or the person in charge.

2) Do not move around UB facilities if you are not authorized. Access to decks, centres of

transformation of electrical energy, machine rooms and similar technical facilities, and confined spaces or enclosures is prohibited.

3) Do not use any facility nor manipulate any UB equipment or product or waste containers without authorization.

4) Keep the facilities clean and tidy during and after work.