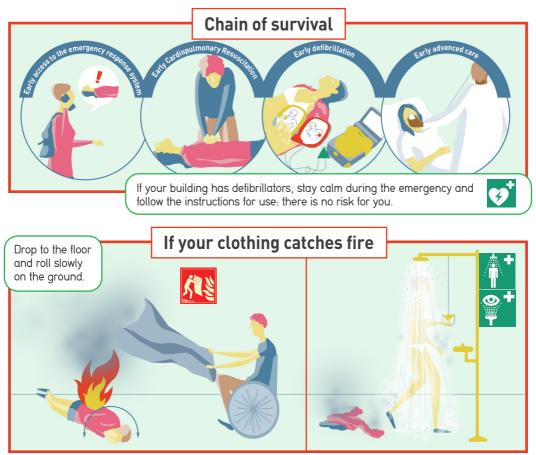

#### If the person requiring assistance is unconscious, first call **112** and inform the Information Point as soon as possible.

Locate the nearest emergency equipment to be able to use it in case of burning, contact with corrosive or toxic products, etc.