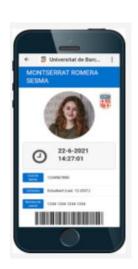

### How to borrow books? UB Card

You need your <u>UB Card</u>. There are two types:

# 1. University smartcard

Validate it in any library.

2. Digital card, SocUB mobile app

**UB User number** (barcode card)