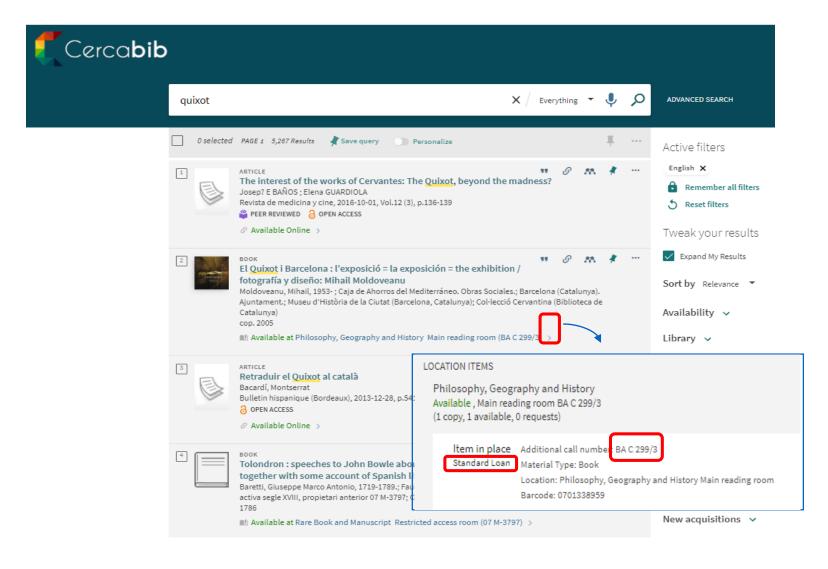

# The collection (II): books, journals, etc.

Documents according to their type of loan:

576.89 Bro Normal loan documents and the reference bibliography: white sheet and **black** letters.

576.89 Bro Documents of reference bibliography of weekend: white sheet and **red** letters.

576.89 Bro

Excluded loan documents: yellow sheet and black letters.





# Cercabib. Two ways to access.

Access from the CRAI website <a href="https://crai.ub.edu/en">https://crai.ub.edu/en</a>



Or else...





#### **Cercabib**

Access from the Cercabib website <a href="https://cercabib.ub.edu/discovery/search?vid=34CSUC\_UB:VU1&lang=en">https://cercabib.ub.edu/discovery/search?vid=34CSUC\_UB:VU1&lang=en</a>





# Cercabib: quick search







# Where do I find it? (I)







# Where do I find it? (II)







#### Cercabib: advanced search

Combine search fields and/or refine your search.





### How to borrow books? UB Card

You need your <u>UB Card</u>. There are two types:

# 1. University smartcard



Validate it in any library.

2. Digital card, SocUB mobile app





**UB User number** (barcode card)

# Loans service (I)

https://crai.ub.edu/en/crai-services/loans/loansUB

Document loans allow you to consult CRAI resources off library premises for a specified period of time.

You must have a **UB Card** or **ID** that provides you are entitled to take out loans.

#### Loan service regulations

- □ Documents that cannot be taken out on loan:
  - Journals and works of reference (encyclopaedias, dictionaries, etc.).
     If digital versions are available online you can consult them off