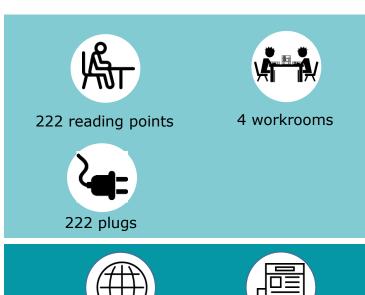

I offers:

- Services
- Information resources

### and supports:

- Learning
- Teaching
- Research





#### What is the CRAI UB?

Centre de Recursos per a l'Aprenentatge i la Investigació

**Loan Service** 

Bibliographic information

User training

Support for bibliographic citation

Support for teaching staff

Support for researchers



#### **Get started in the CRAI**

https://crai.ub.edu/en/about-crai/get-started-in-the-crai



#### Where are we?

# **The Fine Arts CRAI Library**



**□** Address:

Baldiri Reixac, 2 93 403 45 95

craibellesarts@ub.edu

□ Opening hours:

Monday-Friday from 8.30 a.m. to 8.30 p.m

- Special opening hours in exam periods and at weekends
- ☐ <u>Library service regulations</u>
- CRAI service charter



# **Library map**





# **Equipment and facilities**









# The collection (I): books, journals, etc.

- The Fine Arts CRAI Library contains research and specialized collections for the following studies: Fine Arts, Conservation and Restoration and Design (56,000 items).
- The overall collection comprises monographs (37,000 items), printed journals (525 titles), electronic resources, statistical publications, doctoral theses and audiovisual materials.
- Books, theses and audiovisual material are organized using the Universal Decimal Classification method. Journals are classified alphabetically.
- The Library also houses a series of **special collections**: Oriol Martorell, Jordi Sabater Pi, Josep Artigas, Giralt Miracle, Miquel Porter i Moix and Artist Books.

You can use this **form** to send your proposals for book purchases.



# The c