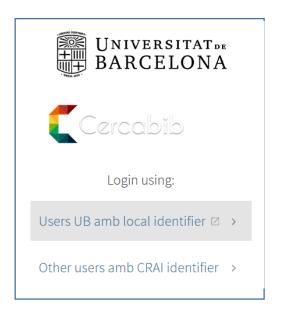

# What do I have on loan? My account

This service allows you to access your CRAI **user** registration.

Once identified, you can view and renew your loans, reserve documents or get lists of bibliographic records, among other services.