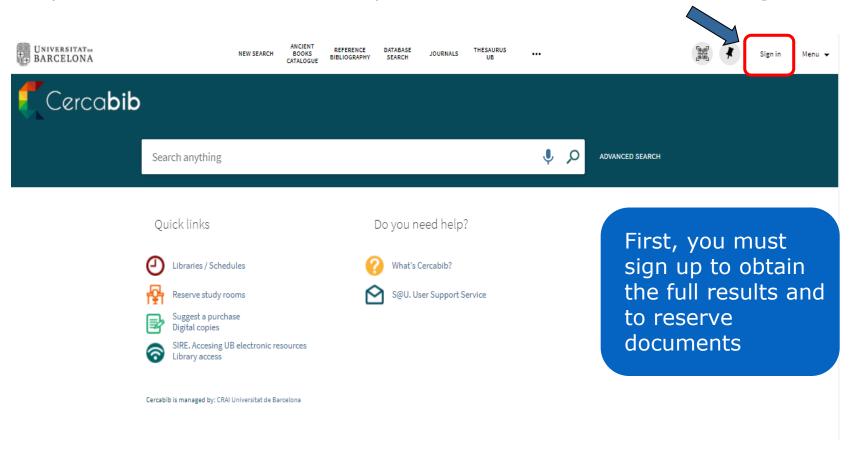

# Cercabib. Two ways to access.

Access from the CRAI website <a href="https://crai.ub.edu/en">https://crai.ub.edu/en</a>

Or else...

#### **Cercabib**

Access from the Cercabib website <a href="https://cercabib.ub.edu/discovery/search?vid=34CSUC\_UB:VU1&lang=en">https://cercabib.ub.edu/discovery/search?vid=34CSUC\_UB:VU1&lang=en</a>

# Cercabib: quick search