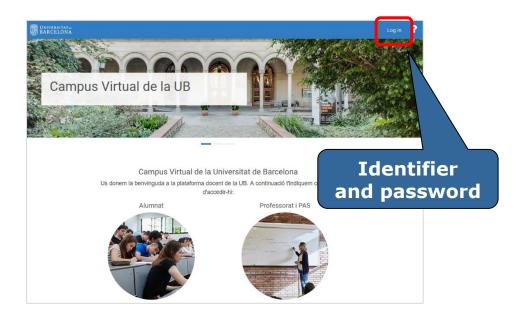

# **Virtual Campus**

https://campusvirtual.ub.edu/?lang=en

It is the work tool with which you access your subjects and visualize the recommended bibliography, teaching materials and activities.