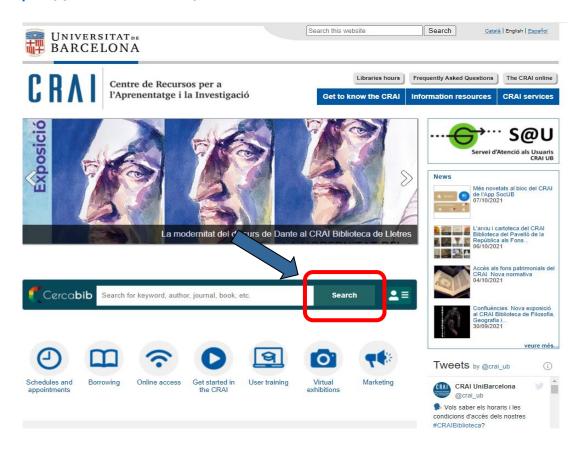

# Cercabib. Two ways to access.

Access from the CRAI website <a href="https://crai.ub.edu/en">https://crai.ub.edu/en</a>

Or else...

#### **Cercabib**

Access from the Cercabib website <a href="https://cercabib.ub.edu/discovery/search?vid=34CSUC\_UB:VU1&lang=en">https://cercabib.ub.edu/discovery/search?vid=34CSUC\_UB:VU1&lang=en</a>

# Cercabib: quick search