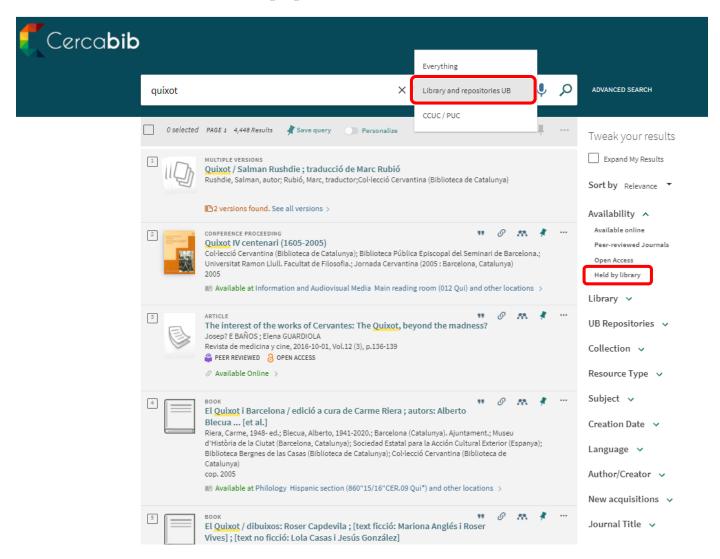

#### Cercabib: advanced search

Combine search fields and/or refine your search.