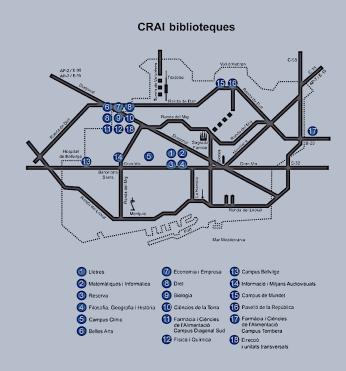

# **Library map**

#### **CRAI** libraries

- Bellvitge Campus
- Biology
- Clínic Campus
- Earth Sciences
- Economics and Business
- Fine Arts
- Information and Audiovisual Media
- Law
- Mathematics and Computer Science
- Mundet Campus
- Pavelló de la República
- Pharmacy and Food Sciences
- Philology
- Philosophy, Geography and History
- Physics and Chemistry
- Rare Book and Manuscript