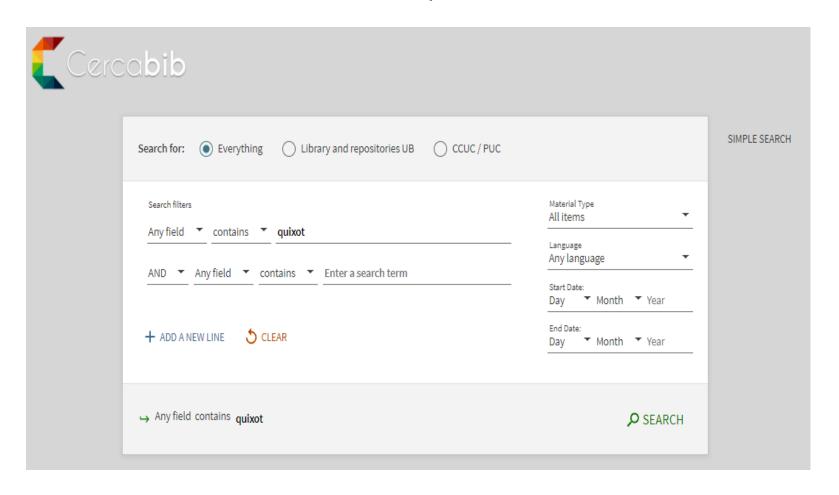

#### Cercabib: advanced search

Combine search fields and/or refine your search.