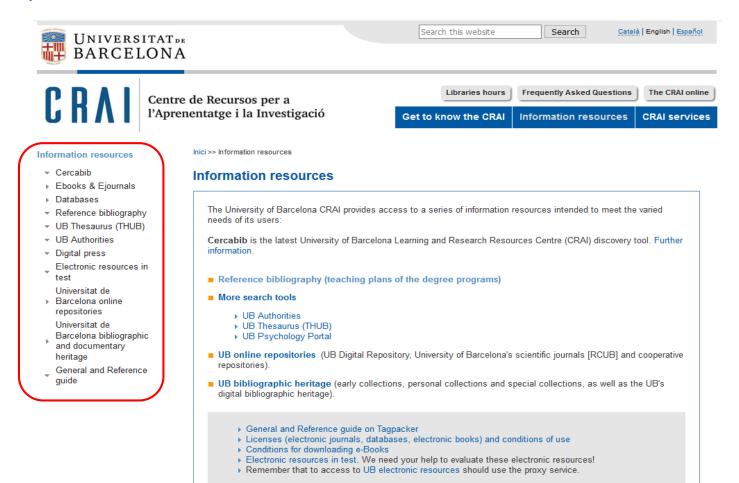

or device within or outside the UB network.

To access SIRE, you will need the **UB username** and **password** that you use to access UB intranets (PDI, PAS or MónUB).



More information about SIRE





# **Virtual Campus**

https://campusvirtual.ub.edu/?lang=en



It is the work tool with which you access your subjects and visualize the recommended bibliography, teaching materials and activities.







# **Virtual Campus. Faculty of Fine Arts**

https://campusvirtual.ub.edu/course/view.php?id=13723&lang=en





#### **Fine Arts information**

http://www.ub.edu/InfoBBAA/

#### **Info Belles Arts**

News

**Exhibitions** 

**Events** 

Grants

Residences

Conferences, meetings and workshops

Art markets







#### **Information resources**

https://crai.ub.edu/en/information-resources





# **Usernames and passwords**

https://crai.ub.edu/en/crai-services/resources-online/authentication

| Username                                                                                                                                                                                                            | Services                                                                                                                                                                                                                                                      | Access