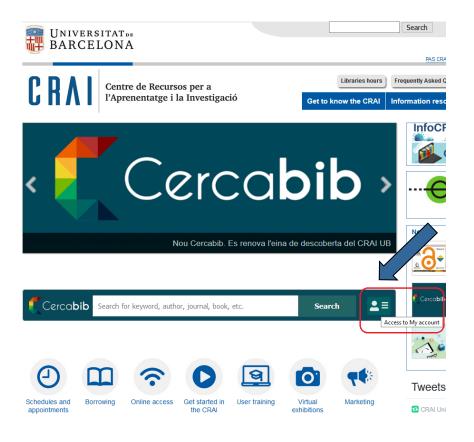

# Cercabib. Two ways to access.

Access from the CRAI website <a href="https://crai.ub.edu/en">https://crai.ub.edu/en</a>

Or else...

#### **Cercabib**

Access from the Cercabib website <a href="https://cercabib.ub.edu/discovery/search?vid=34CSUC\_UB:VU1&lang=en">https://cercabib.ub.edu/discovery/search?vid=34CSUC\_UB:VU1&lang=en</a>