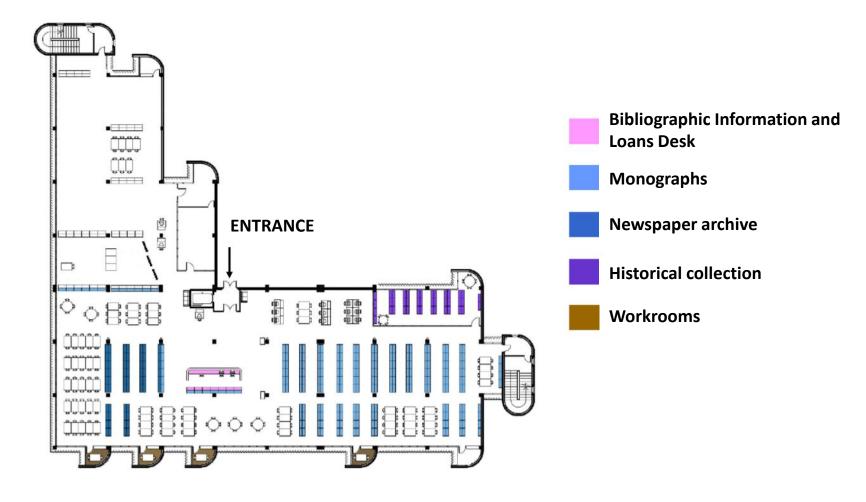

re patrimonial collections

#### CRAI offers:

- Services
- Information resources

### and supports:

- Learning
- Teaching
- Research





#### What is the CRAI UB?

Centre de Recursos per a l'Aprenentatge i la Investigació

**Loan Service** 

Bibliographic information

User training

Support for bibliographic citation

Support for teaching staff

Support for researchers



#### **Get started in the CRAI**

https://crai.ub.edu/en/about-crai/get-started-in-the-crai



#### Where are we?

# **The Fine Arts CRAI Library**



**□** Address:

Baldiri Reixac, 2 93 403 45 95

craibellesarts@ub.edu

□ Opening hours:

Monday-Friday from 8.30 a.m. to 8.30 p.m

- Special opening hours in exam periods and at weekends
- ☐ <u>Library service regulations</u>
- CRAI service charter



# **Library map**





# **Equipment and facilities**









# The collection (I): books, journals, etc.

- The Fine Arts CRAI Library contains research and specialized collections for the following studies: Fine Arts, Conservation and Restoration and Design (56,000 items).
- The overall collection comprises monographs (37,000 items), printed journals (525 titles), electronic resources, statistical publications, doctoral theses and audiovisual materials.
- Books, theses and audiovisual material are organized using the Universal Decimal Classification method. Journals are classified alphabetically.
- The Library also houses a series of **special collections**: Oriol Martorell, Jordi Sabater Pi, Josep Artigas, Giralt Miracle, Miquel Porter i Moix and Artist Books.

You can use this **form** to send your prop