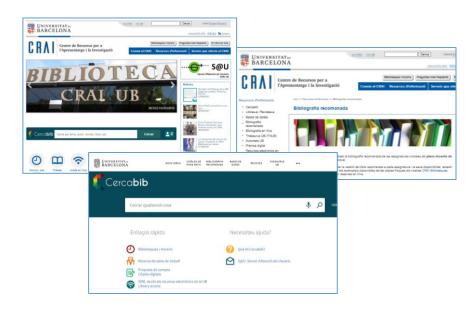

# Cercabib. Two ways to access.

Access from the CRAI website <a href="https://crai.ub.edu/en">https://crai.ub.edu/en</a>

Or else...

#### **Cercabib**

Access from the Cercabib website <a href="https://cercabib.ub.edu/discovery/search?vid=34CSUC\_UB:VU1&lang=en">https://cercabib.ub.edu/discovery/search?vid=34CSUC\_UB:VU1&lang=en</a>

# Cercabib: quick search

#### Cercabib: advanced search

Combine search fields and/or refine your search.