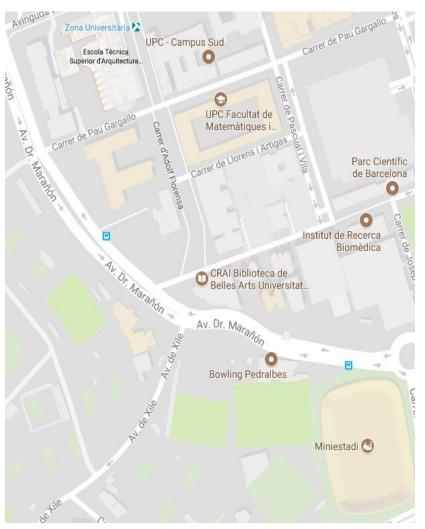

#### Where are we?

# **The Fine Arts CRAI Library**

**□** Address:

Baldiri Reixac, 2 93 403 45 95

craibellesarts@ub.edu

□ Opening hours:

Monday-Friday from 8.30 a.m. to 8.30 p.m

- Special opening hours in exam periods and at weekends
- ☐ <u>Library service regulations</u>
- CRAI service charter