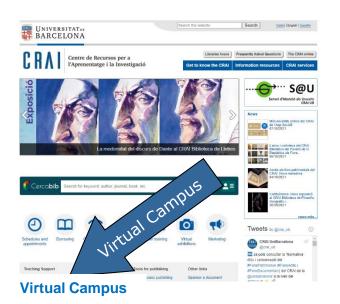

# **Virtual Campus**

https://campusvirtual.ub.edu/?lang=en

It is the work tool with which you access your subjects and visualize the recommended bibliography, teaching materials and activities.