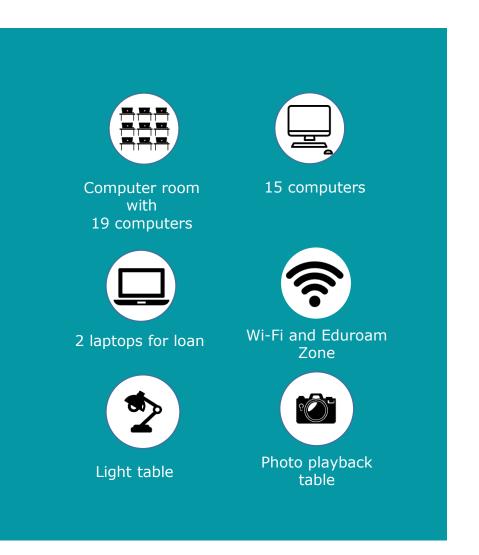

fers:

- Services
- Information resources

### and supports:

- Learning
- Teaching
- Research





#### What is the CRAI UB?

Centre de Recursos per a l'Aprenentatge i la Investigació

**Loan Service** 

Bibliographic information

User training

Support for bibliographic citation

Support for teaching staff

Support for researchers



#### **Get started in the CRAI**

https://crai.ub.edu/en/about-crai/get-started-in-the-crai



#### Where are we?

# **The Fine Arts CRAI Library**



**□** Address:

Baldiri Reixac, 2 93 403 45 95

craibellesarts@ub.edu

□ Opening hours:

Monday-Friday from 8.30 a.m. to 8.30 p.m

- Special opening hours in exam periods and at weekends
- ☐ <u>Library service regulations</u>
- CRAI service charter



# **Library map**





# **Equipment and facilities**









# The collection (I): books, journals, etc.

- The Fine Arts CRAI Library contains research and specialized collections for the following studies: Fine Arts, Conservation and Restoration and Design (56,000 items).
- The overall collection comprises monographs (37,000 items), printed journals (525 titles), electronic resources, statistical publications, doctoral theses and audiovisual materials.
- Books, theses and audiovisual material are organized using the Universal Decimal Classification method. Journals are classified alphabetically.
- The Library also houses a series of **special collections**: Oriol Martorell, Jordi Sabater Pi, Josep Artigas, Giralt Miracle, Miquel Porter i Moix and Artist Books.

You can use this **form** to send your proposals for book purchases.



# The colle