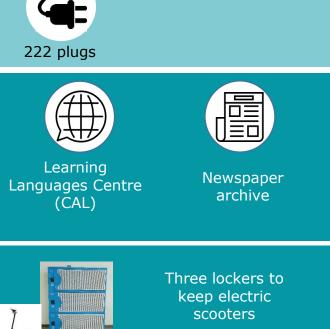

offers:

- Services
- Information resources

### and supports:

- Learning
- Teaching
- Research





#### What is the CRAI UB?

Centre de Recursos per a l'Aprenentatge i la Investigació

**Loan Service** 

Bibliographic information

User training

Support for bibliographic citation

Support for teaching staff

Support for researchers



#### **Get started in the CRAI**

https://crai.ub.edu/en/about-crai/get-started-in-the-crai



#### Where are we?

# **The Fine Arts CRAI Library**



**□** Address:

Baldiri Reixac, 2 93 403 45 95

craibellesarts@ub.edu

□ Opening hours:

Monday-Friday from 8.30 a.m. to 8.30 p.m

- Special opening hours in exam periods and at weekends
- ☐ <u>Library service regulations</u>
- CRAI service charter



# **Library map**





# **Equipment and facilities**









# The collection (I): books, journals, etc.

- The Fine Arts CRAI Library contains research and specialized collections for the following studies: Fine Arts, Conservation and Restoration and Design (56,000 items).
- The overall collection comprises monographs (37,000 items), printed journals (525 titles), electronic resources, statistical publications, doctoral theses and audiovisual materials.
- Books, theses and audiovisual material are organized using the Universal Decimal Classification method. Journals are classified alphabetically.
- The Library also houses a series of **special collections**: Oriol Martorell, Jordi Sabater Pi, Josep Artigas, Giralt Miracle, Miquel Porter i Moix and Artist Books.

You can use this **form** to send your proposals for book purchases.



# The col