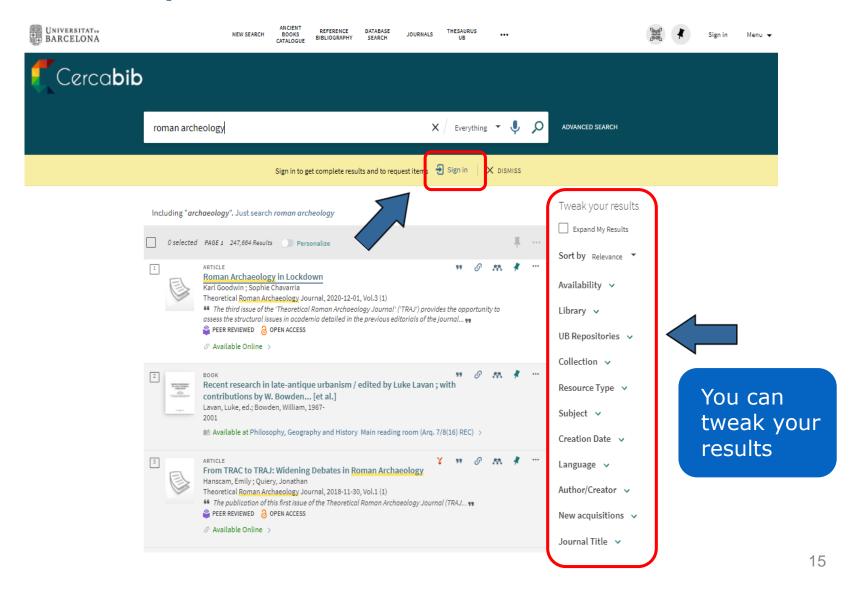

# Cercabib. Two ways to access.

Access from the CRAI website <a href="https://crai.ub.edu/en">https://crai.ub.edu/en</a>

Or else...

#### **Cercabib**

Access from the Cercabib website <a href="https://cercabib.ub.edu/discovery/search?vid=34CSUC\_UB:VU1&lang=en">https://cercabib.ub.edu/discovery/search?vid=34CSUC\_UB:VU1&lang=en</a>

# Cercabib: quick search