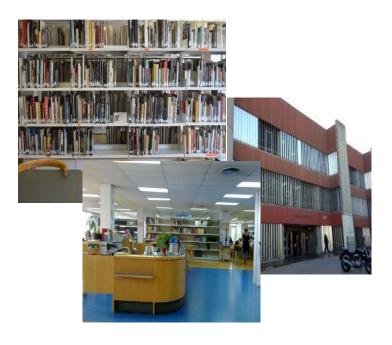

# Knowing the **Fine Arts CRAI Library**

https://crai.ub.edu/en/aboutcrai/libraries/fine-arts

# **The Fine Arts CRAI Library**

**□** Address:

Baldiri Reixac, 2 93 403 45 95

craibellesarts@ub.edu

□ Opening hours:

Monday-Friday from 8.30 a.m. to 8.30 p.m

- Special opening hours in exam periods and at weekends
- ☐ <u>Library service regulations</u>
- CRAI service charter