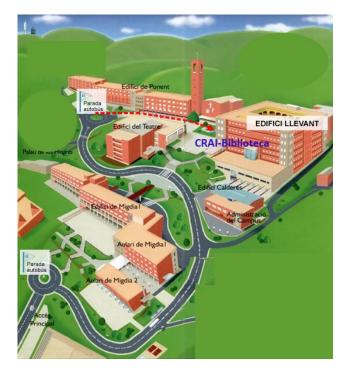

#### LOCATION AND CONTACT INFORMATION

Passeig de la Vall d'Hebron, 171. Edifici de Llevant. Barcelona

#### Transport: L3 (Mundet station)

27, 60, 76, B19, H4 Ronda de Dalt. exit 4

Telephone: +34 934 021 035 WhatsApp: +34 648 971 585 E-mail: bib mundet@ub.edu

© CRAI, academic year 2020-21