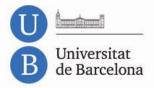

## How to find a document from its call number

The documents in the following sections are marked with the initial letter of the corresponding section followed by the call number in the catalogue: