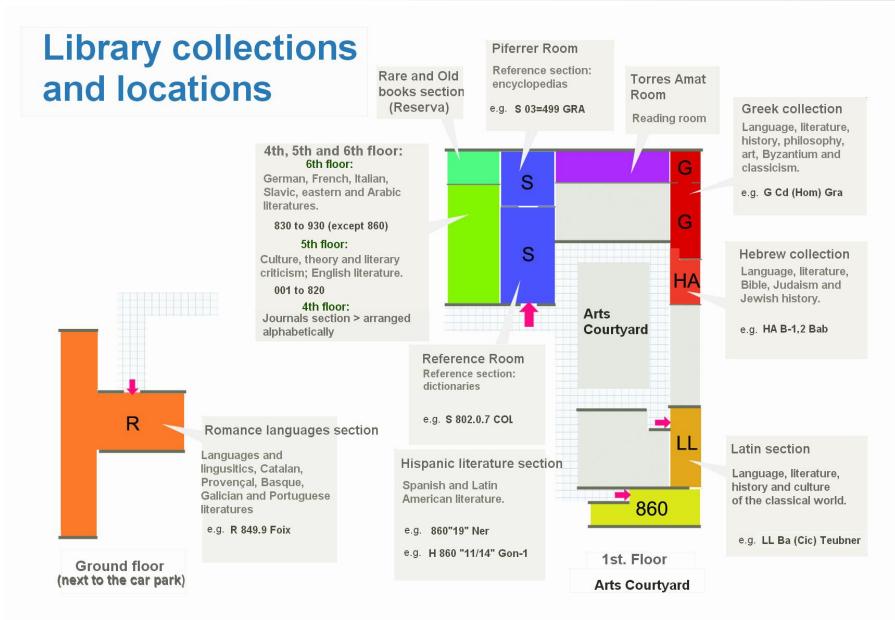

The **central** section is located on the first floor of the **Arts Courtyard** (*Pati de Lletres*). From this floor, you can access the Latin and Hispanic Literature sections (*Llatí – Hispàniques*). The Romance Languages section (*Romàniques*) is located on the ground floor, next to the car park.

## How to find a document from its call number

The documents in the following sections are marked with the initial letter of the corresponding section followed by the call number in the catalogue: