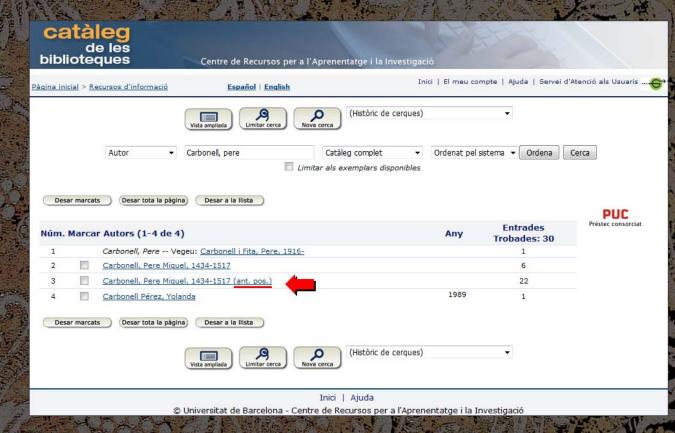

#### Carbonell, Pere Miquel, 1434-1517

Identificador VIAF

100

Lloc i data de naixement Barcelona, Catalunya

Lloc i data de mort Barcelona, Catalunya

Gènere masculí

Consulta a Catàleg aquest autor

#### Consulta a Catàleg aquesta matèria

Emprat per Carbonell i de Soler, Pere Miquel

Emprat per Carbonell, Pedro Miguel, 1434-1517

Emprat per Carbonell i de Soler, Pere Miquel, 1434-1517

Emprat per Carbonell, Pere Miquel

Font Cròniques d'Espanya, 1997: port. (Pere Miguel Carbonell)

Font GEC (en línia), 26 oct. 2009 (Pere Miquel Carbonell i de Soler; n. Barcelona, 1434; m.

Barcelona, 1517; historiador i humanista)

Format MARC

Enllaç permanent

Més informació

Base de Dades d'Antics Posseïdors

REBIUN-CERL Conference. Universidad de Salamanca, March 15th 2016

Marina Ruiz Fargas The former owners of the CRAI Biblioteca de reserva (UB) and their database