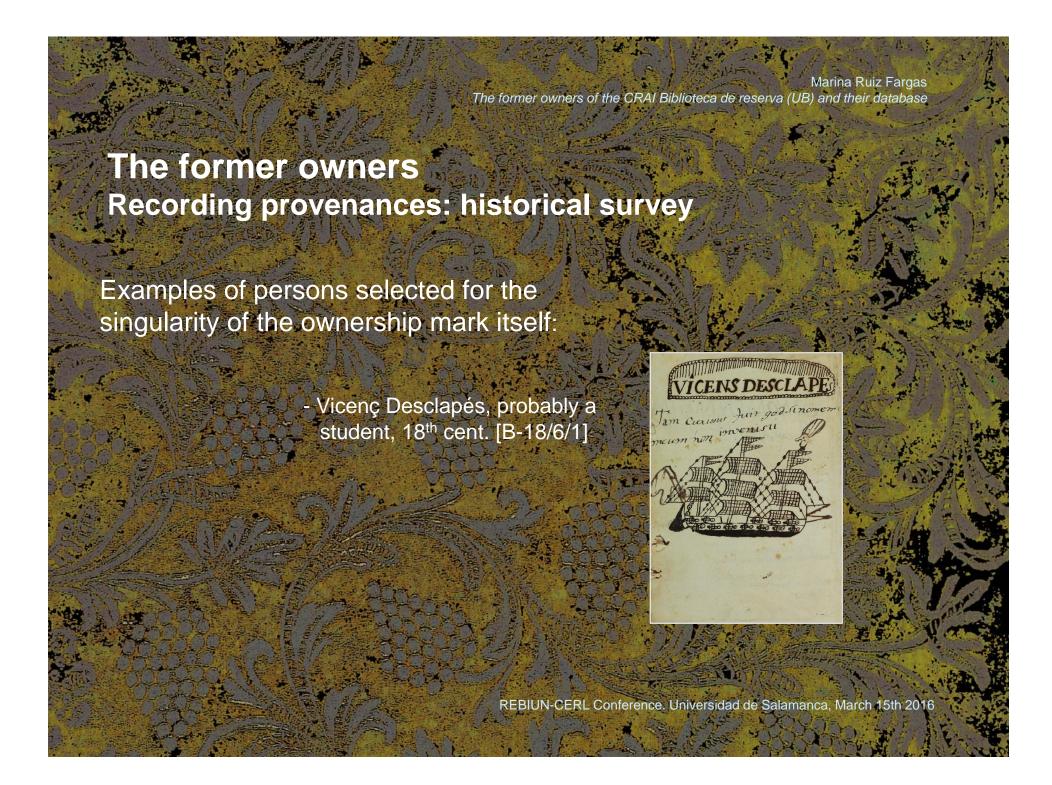

- All institutions are recorded in the database
- A selection is applied in case of persons, based on:
  - role in cultural and social history
  - important presence in terms of number of copies
  - belonging to specific groups (ex. women)
  - singularity of the ownership mark itself