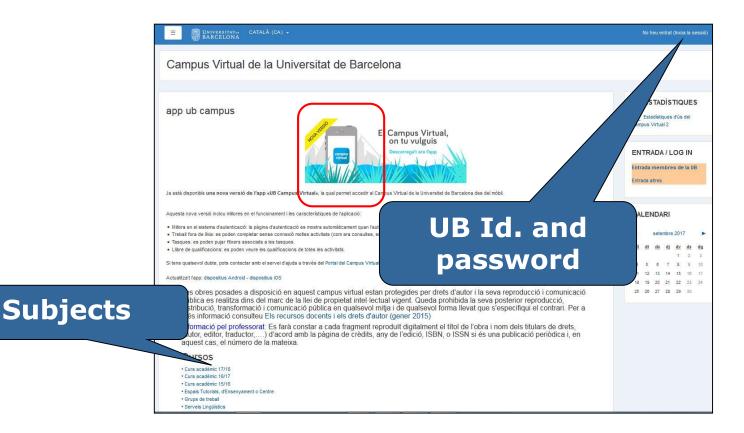

## **Virtual Campus (I)**

https://campusvirtual2.ub.edu

### **Virtual Campus(II)**

https://campusvirtual2.ub.edu

The online tool for accessing your subjects and consulting recommended Reading lists, teaching materials and activities.

# **Usernames and passwords**

http://crai.ub.edu/en/crai-services/resources-online/authentication

| Service                                                                                                                                                                                                                                                                         | Username                                                                                                                                                                                              | Password        |
|---------------------------------------------------------------------------------------------------------------------------------------------------------------------------------------------------------------------------------------------------------------------------------|-------------------------------------------------------------------------------------------------------------------------------------------------------------------------------------------------------|-----------------|
| <ul> <li>Computer access</li> <li>UB Wi-Fi</li> <li>Accessing electronic resources (SIRE)</li> <li>Library My account (Cercabib: reservations, renewals, free copies, loans record, etc.)</li> <li>Catalan University library loan (PUC)</li> <li>Inter library loan</li> </ul> | From the UB email adress:  For the adress: <a href="mailto:mgarm008@alumnes.ub.edu">mgarm008@alumnes.ub.edu</a> The username is: <a href="mailto:mgarm008.alumnes.">mgarm008.alumnes.</a>             | Món UB password |
| <ul> <li>Virtual Campus</li> <li>UB email</li> <li>Món UB</li> <li>Accessing electronic resources (SIRE)</li> <li>Inter library loan</li> </ul>                                                                                                                                 | Món UB Id. (4 characters: see your enrolment confirmation)                                                                                                                                            | Món UB password |
| <ul> <li>Wi-Fi Eduroam</li> </ul>                                                                                                                                                                                                                                               | From the UB email adress:  For the adress: <a href="mailto:mgarm008@alumnes.ub.edu">mgarm008@alumnes.ub.edu</a> The username is: <a href="mailto:mgarm008.alumnes@ub.edu">mgarm008.alumnes@ub.edu</a> | Món UB password |