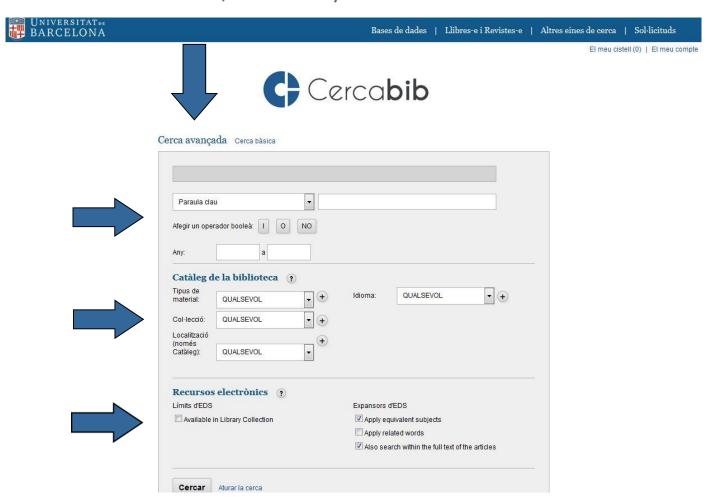

### **Cercabib: Advanced search**

Combine search fields and/or refine your search.