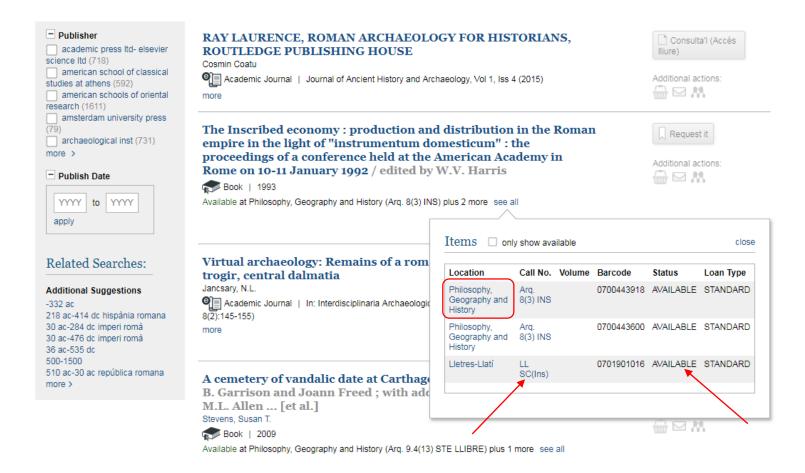

in the field.

The CRAI Information Sciences Library provides comprehensive materials for study and research activities at the <u>Faculty</u> for the degrees of Information and Documentation and Audiovisual Communication.

**Opening hours**: Monday to Friday, from 8.30 a.m. to 8.30 p.m.

Service Charter CRAI UB









## **Facilities and equipment:**

- → 143 reading desks
- > 1 microfiche reader
- → 2 TV/vhs player
- → 24 PC, 4 Macs and 15 laptops
- Wireless internet access and access to the secure Eduroam network. How to get it
- 2 group study rooms (6 people) with one computer.





## Library collections: management and distribution







### **Cercabib**

http://cercabib.ub.edu







### Cercabib: quick search







## Where do I find it? (I)







## Where do I find it? (II)







### **Cercabib: Advanced search**

Combine search fields and/or refine your search.







### How do I take books out? UB Card

· You need a **UB Card**.

· Validate it in any CRAI library before use it for the first time.











### **Document loan**

http://crai.ub.edu/en/crai-services/loans/loansUB

Document loan allow you to consult CRAI resources off library premises for a specified period of time.

To loan documents you must have a **UB Card** or other kind of **ID**.

### Loan service regulations

- Documents that cannot be taken out on loan:
  - Journals and works of reference (encyclopedias, dictionaries, etc.).
     If digital versions are available online, you can consult them off UB premises.
  - Rare books and manuscripts.
  - Books with a red dot or the label "Not