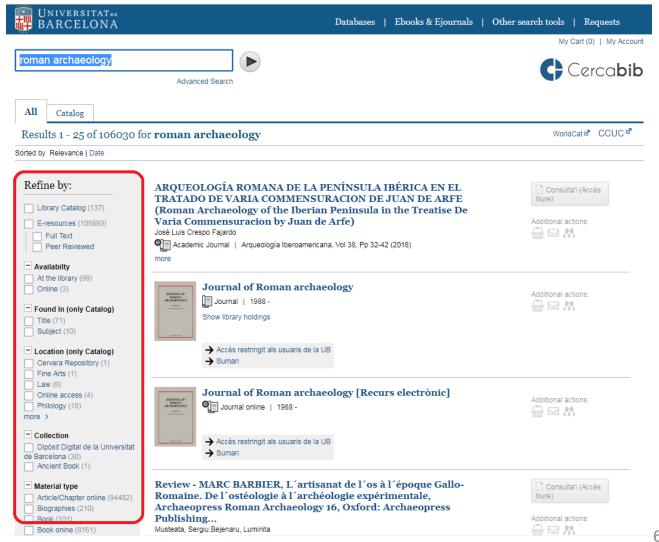

### **Cercabib**

http://cercabib.ub.edu

### Cercabib: quick search

## Where do I find it? (I)

## Where do I find it? (II)

### **Cercabib: Advanced search**

Combine search fields and/or refine your search.