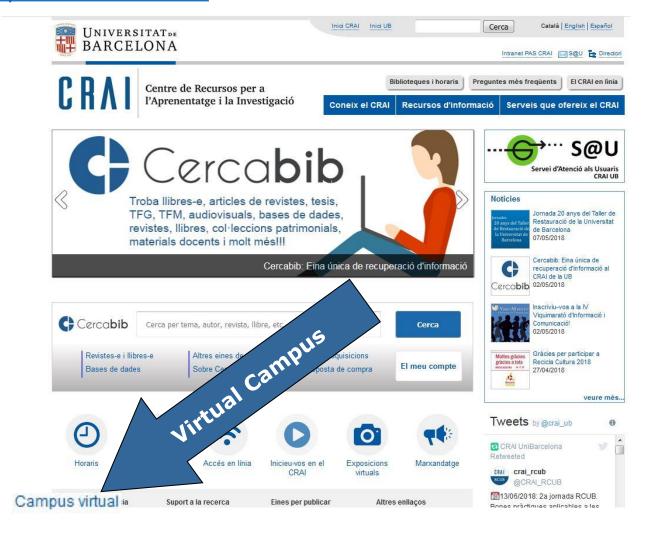

## **Virtual Campus (I)**

https://campusvirtual2.ub.edu

### **Virtual Campus(II)**

https://campusvirtual2.ub.edu

The online tool for accessing your subjects and consulting recommended Reading lists, teaching materials and activities.