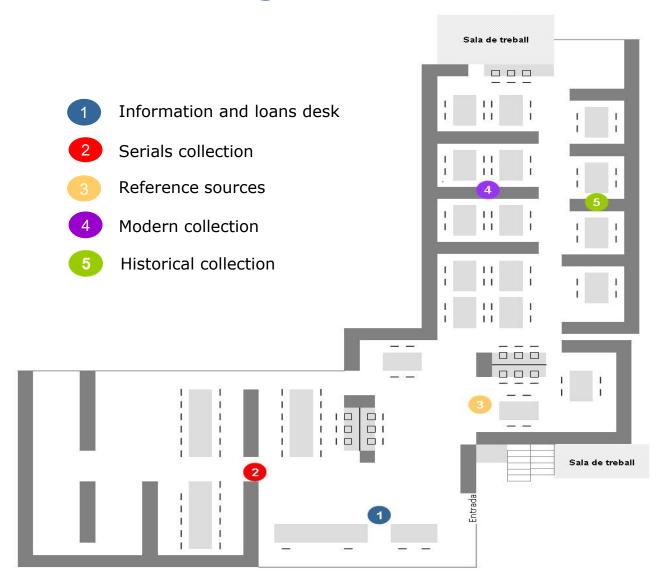

munitat in 1915.

As the first specialized library of its type in Spain, its collections include the most representative twentieth-century publications in the field.

The CRAI Information Sciences Library provides comprehensive materials for study and research activities at the <u>Faculty</u> for the degrees of Information and Documentation and Audiovisual Communication.

**Opening hours**: Monday to Friday, from 8.30 a.m. to 8.30 p.m.

Service Charter CRAI UB









## **Facilities and equipment:**

- → 143 reading desks
- > 1 microfiche reader
- → 2 TV/vhs player
- → 24 PC, 4 Macs and 15 laptops
- Wireless internet access and access to the secure Eduroam network. How to get it
- 2 group study rooms (6 people) with one computer.





## Library collections: management and distribution







### **Cercabib**

http://cercabib.ub.edu







### Cercabib: quick search







## Where do I find it? (I)







## Where do I find it? (II)







### **Cercabib: Advanced search**

Combine search fields and/or refine your search.







### How do I take books out? UB Card

· You need a **UB Card**.

· Validate it in any CRAI library before use it for the first time.











### **Document loan**

http://crai.ub.edu/en/crai-services/loans/loansUB

Document loan allow you to consult CRAI resources off library premises for a specified period of time.

To loan documents you must have a **UB Card** or other kind of **ID**.

### Loan service regulations

- Documents that cannot be taken out on loan:
  - Journals and works of reference (encyclopedias, dictionaries, etc.).
     If d