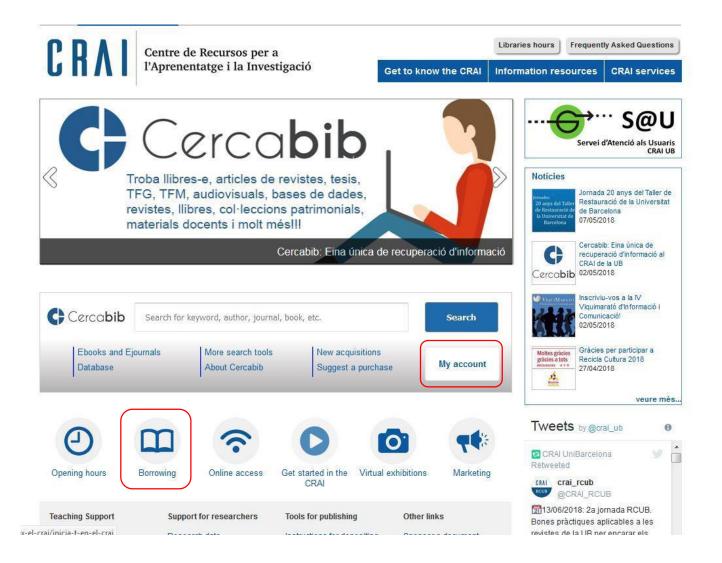

### **Cercabib**

http://cercabib.ub.edu

### Cercabib: quick search

### **Cercabib: Advanced search**

Combine search fields and/or refine your search.

### How do I take books out? UB Card

· You need a **UB Card**.

· Validate it in any CRAI library before use it for the first time.

## **Loan of UB equipment: Study rooms**

http://crai.ub.edu/en/crai-services/loans/ub-equipment

This loan service is designed to make it easier to use CRAI library work rooms for individual or group work. You can reserve documents from the Catalog using the option in <a href="My account">My account</a>. Watch the <a href="wideo">video</a>