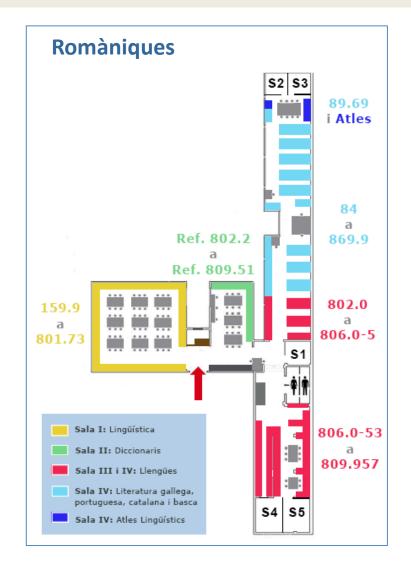

# Get to know the Philology CRAI Library

Academic year 2019-20



ĽH/

#### Where are we? When we're open

#### **Address**

rreidel

versita

itècnica ataluny

Carret

HerdeP

AN. de

Gran Via de les Corts Catalanes, 585 08007 Barcelona Addresses of other libraries

Central: 934 035 317
 Romàniques: 934 035 325
 Hispàniques: 934 035 326
 Llatí: 934 035 434

#### @ crailletres@ub.edu

#### **Opening hours**

Monday-Friday, from 8:30 to 20:30 h. Special opening hours in exam periods and at weekends

Library service regulations

CRAI service charter





CRA

## Library map





## Layouts of the Greek and Hebrew Sections (Lletres-Central)





## Layouts of the Latin and Hispanic Studies Sections



#### **Hispanic Studies**

CRV





CRA

## Layout of the Romàniques Section





CRA

## Equipment





## **The collection**

The four sections of the Philology CRAI Library provide comprehensive materials for teaching and research activities at the Faculty for the courses: **English Studies, Arabic and Hebrew Studies, Literary Studies, Communication and Culture Industries, Catalan Philology, Classics, Spanish, Linguistics and Modern Language and Literature**.

It is also a specialized library, as it holds materials from after 1820 from the former Biblioteca Provincial i Universitària (Provincial and University Library) and is responsible for the management of this large encyclopaedic collection, which is an essential part of the history of the University of Barcelona and the city of Barcelona.

The overall collection comprises monographs, printed journals, electr