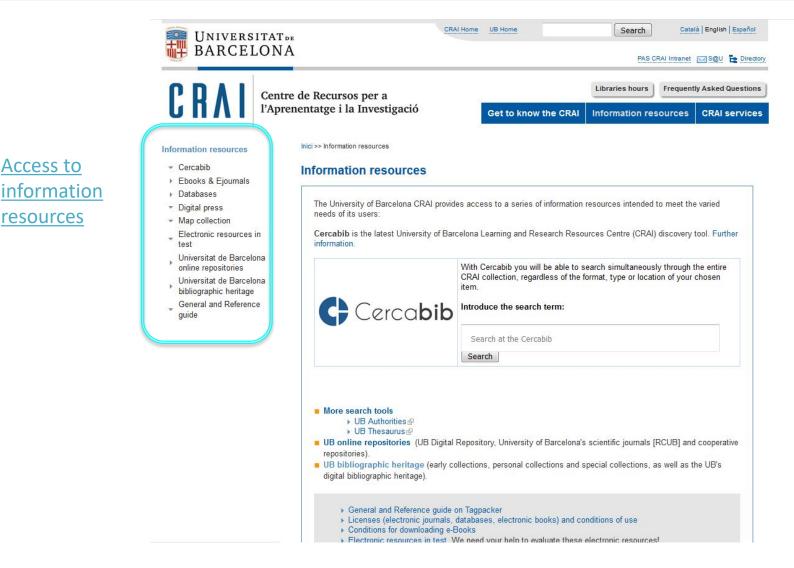

## Cercabib

<u>Cercabib</u> is the **main point of access** to items available from the CRAI UB Library (books, articles, journals, thesis...) and from other academic sources.

You can limit your search to the CRAI UB **catalogue**.

There are **simple** and **advanced search** options.

· Watch the <u>video</u>