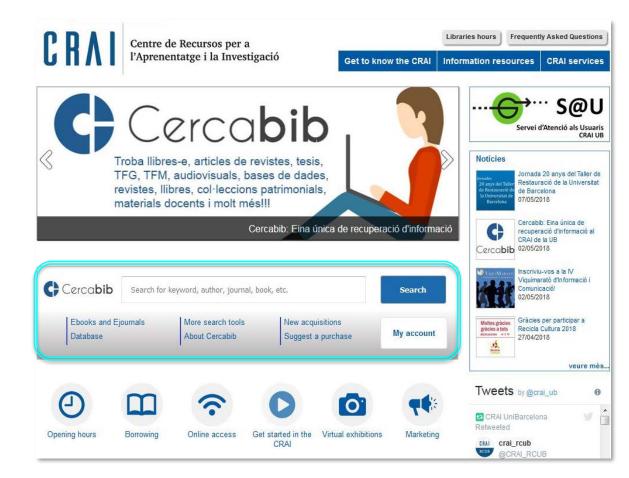

## Cercabib

<u>Cercabib</u> is the **main point of access** to items available from the CRAI UB Library (books, articles, journals, thesis...) and from other academic sources.

You can limit your search to the CRAI UB **catalogue**.

There are **simple** and **advanced search** options.

· Watch the <u>video</u>

## Cercabib: quick search

| UNIVERSITATDE<br>BARCELONA                                                                                                                        | Databases   Ebooks & Ejourna                                                                                                                                                                                                                                             | ls   Other search tools   Requests                  |
|---------------------------------------------------------------------------------------------------------------------------------------------------|--------------------------------------------------------------------------------------------------------------------------------------------------------------------------------------------------------------------------------------------------------------------------|-----------------------------------------------------|
| Quixot Barcelona                                                                                                                                  |                                                                                                                                                                                                                                                                          | My Cart (0)   My Account                            |
|                                                                                                                                                   | Advanced Search                                                                                                                                                                                                                                                          | Cercabib                                            |
| All Catalog                                                                                                                                       |                                                                                                                                                                                                                                                                          |                                                     |
| Results 1 - 25 of 185 for <b>Quix</b>                                                                                                             | tot Barcelona                                                                                                                                                                                                                                                            | WorldCat 🖉 CCUC 🖉                                   |
| Sorted by Relevance   Date                                                                                                                        |                                                                                                                                                                                                                                                                          |                                                     |
| Refine by:  Library Catalog (51) E-resources (134) Full Text Peer Reviewed                                                                        | Anàlisi del tractament de la informació sobre Els Fills de Don Quixot a<br>Barcelona en la premsa generalista espanyola i catalan<br>Muñoz, Pepa;Carrillo, Mauricio;Aguilar, Moisès<br>Image: Academic Journal   RUTA Comunicación; 2008: Núm.: 1                        | Consulta'l (Accés<br>lliure)<br>Additional actions: |
| Availabilty At the library (48) Found In (only Catalog) Title (4) Subject (1)                                                                     | Anàlisi del tractament de la informació sobre Els Fills de Don Quixot a<br>Barcelona en la premsa generalista espanyola i catalan<br>Carrillo, Mauricio;Aguilar, Moisès;Muñoz, Pepa<br>Carrillo, Mauricio;Aguilar, Moisès;Muñoz, Pepa<br>Periodical   01/01/2008<br>more | Consulta'l (Accés<br>lliure)<br>Additional actions: |
| Location (only Catalog)   Historical Archive (1)   Fine Arts (2)   Information Sciences (4)   Mundet Campus (4)   Cervera Repository (1)   more > | El Quixot i Barcelona / edició a cura de Carme Riera ; autors: Alberto Blecua<br>[et al.]<br>Sook   2005<br>Available at Philosophy, Geography and History (Fol. 946.711.12 Qui) plus 1 more see all                                                                     | Additional actions:                                 |