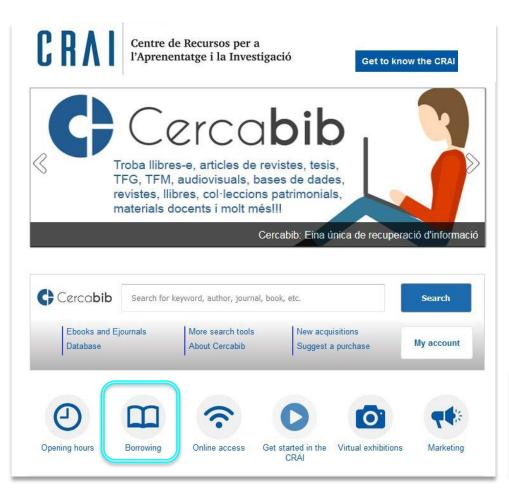

## Cercabib

<u>Cercabib</u> is the **main point of access** to items available from the CRAI UB Library (books, articles, journals, thesis...) and from other academic sources.

You can limit your search to the CRAI UB **catalogue**.

There are **simple** and **advanced search** options.

· Watch the <u>video</u>