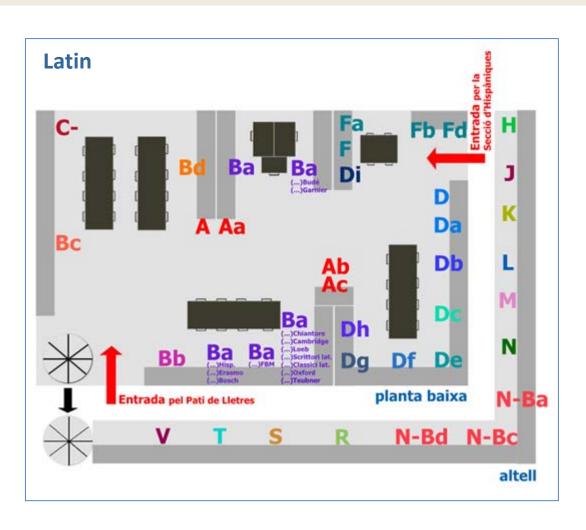

# Get to know the Philology CRAI Library

Academic year 2019-20



ĽH/

#### Where are we? When we're open

#### **Address**

rreidel

versita

itècnica ataluny

Carret

HerdeP

AN. de

Gran Via de les Corts Catalanes, 585 08007 Barcelona Addresses of other libraries

Central: 934 035 317
 Romàniques: 934 035 325
 Hispàniques: 934 035 326
 Llatí: 934 035 434

#### @ crailletres@ub.edu

#### **Opening hours**

Monday-Friday, from 8:30 to 20:30 h. Special opening hours in exam periods and at weekends

Library service regulations

CRAI service charter





CRA

## Library map





## Layouts of the Greek and Hebrew Sections (Lletres-Central)





## Layouts of the Latin and Hispanic Studies Sections



#### **Hispanic Studies**

CRV





CRA

## Layout of the Romàniques Section





CRA

## Equipment





## **The collection**

The four sections of the Philology CRAI Library provide comprehensive materials for teaching and research activities at the Faculty for the courses: **English Studies, Arabic and Hebrew Studies, Literary Studies, Communication and Culture Industries, Catalan Philology, Classics, Spanish, Linguistics and Modern Language and Literature**.

It is also a specialized library, as it holds materials from after 1820 from the former Biblioteca Provincial i Universitària (Provincial and University Library) and is responsible for the management of this large encyclopaedic collection, which is an essential part of the history of the University of Barcelona and the city of B