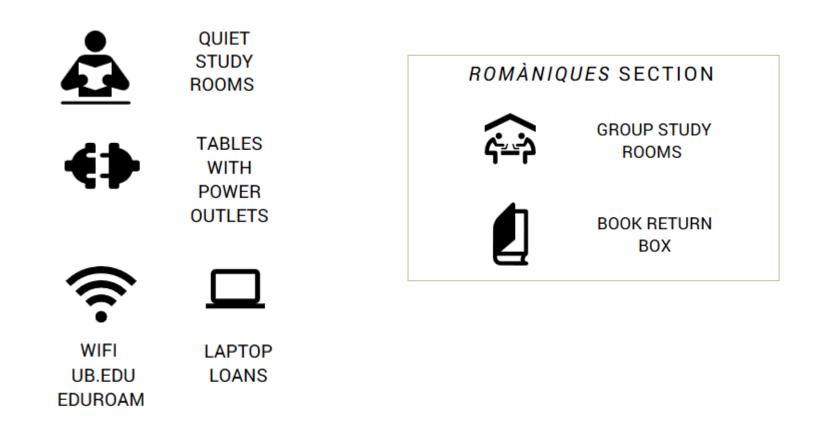

now the Philology CRAI Library

Academic year 2019-20



ĽH/

#### Where are we? When we're open

#### **Address**

rreidel

versita

itècnica ataluny

Carret

HerdeP

AN. de

Gran Via de les Corts Catalanes, 585 08007 Barcelona Addresses of other libraries

Central: 934 035 317
 Romàniques: 934 035 325
 Hispàniques: 934 035 326
 Llatí: 934 035 434

#### @ crailletres@ub.edu

#### **Opening hours**

Monday-Friday, from 8:30 to 20:30 h. Special opening hours in exam periods and at weekends

Library service regulations

CRAI service charter





CRA

## Library map





## Layouts of the Greek and Hebrew Sections (Lletres-Central)





## Layouts of the Latin and Hispanic Studies Sections



#### **Hispanic Studies**

CRV





CRA

## Layout of the Romàniques Section





CRA

## Equipment





## **The collection**

The four sections of the Philology CRAI Library provide comprehensive materials for teaching and research activities at the Faculty for the courses: **English Studies, Arabic and Hebrew Studies, Literary Studies, Communication and Culture Industries, Catalan Philology, Classics, Spanish, Linguistics and Modern Language and Literature**.

It is also a specialized library, as it holds materials from after 1820 from the former Biblioteca Provincial i Universitària (Provincial and University Library) and is responsible for the management of this large encyclopaedic collection, which is an essential part of the history of the University of Barcelona and the city of Barcelona.

The overall collection comprises monographs, printed journals, electronic resources, statist