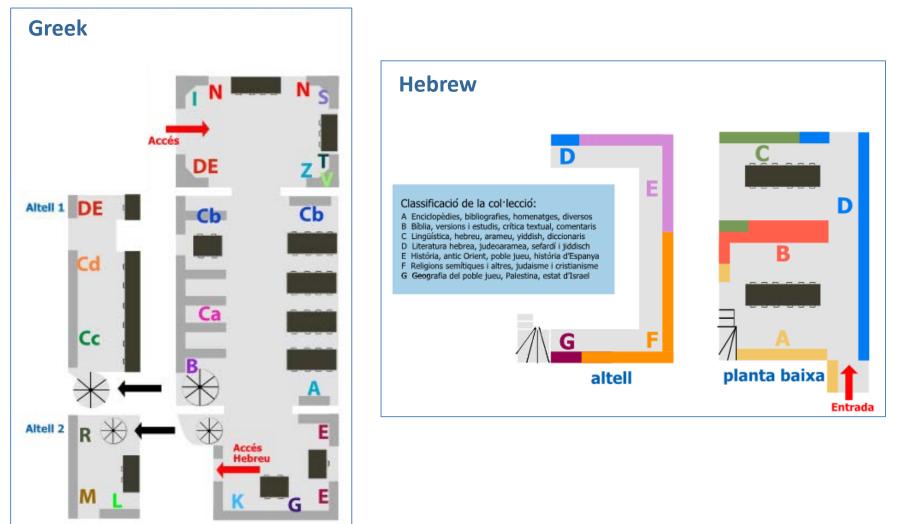

# Get to know the Philology CRAI Library

Academic year 2019-20



ĽH/

#### Where are we? When we're open

#### **Address**

rreidel

versita

itècnica ataluny

Carret

HerdeP

AN. de

Gran Via de les Corts Catalanes, 585 08007 Barcelona Addresses of other libraries

Central: 934 035 317
 Romàniques: 934 035 325
 Hispàniques: 934 035 326
 Llatí: 934 035 434

#### @ crailletres@ub.edu

#### **Opening hours**

Monday-Friday, from 8:30 to 20:30 h. Special opening hours in exam periods and at weekends

Library service regulations

CRAI service charter





CRA

## Library map





## Layouts of the Greek and Hebrew Sections (Lletres-Central)





## Layouts of the Latin and Hispanic Studies Sections



#### **Hispanic Studies**

CRV





CRA

## Layout of the Romàniques Section





CRA

## Equipment





## **The collection**

The four sections of the Philology CRAI Library provide comprehensive materials for teaching and research activities at the Faculty for the courses: **English Studies, Arabic and Hebrew Studies, Literary Studies, Communication and Culture Industries, Catalan Philology, Classics, Spanish, Linguistics and Modern Language and Literature**.

It is also a specialized library, as it holds materials from after 1820 from the former Biblioteca Provincial i Universitària (Provincial and University Library) and is responsible for the management of this large encyclopaedic collection, which is an essential part of t