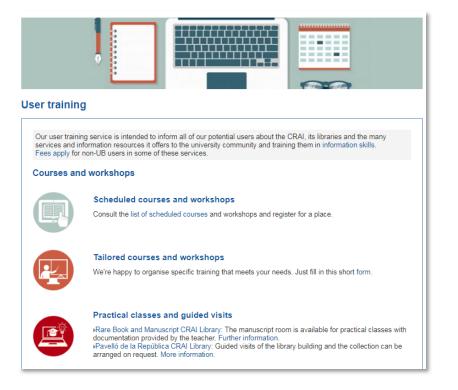

#### **User training**

Training courses are available to users who wish to improve their knowledge and search skills; for example, courses on specialized databases or the Mendeley reference manager.

Information about scheduled courses and self-training resources are available on the <u>CRAI Web</u>, and personalized courses can be arranged on request.