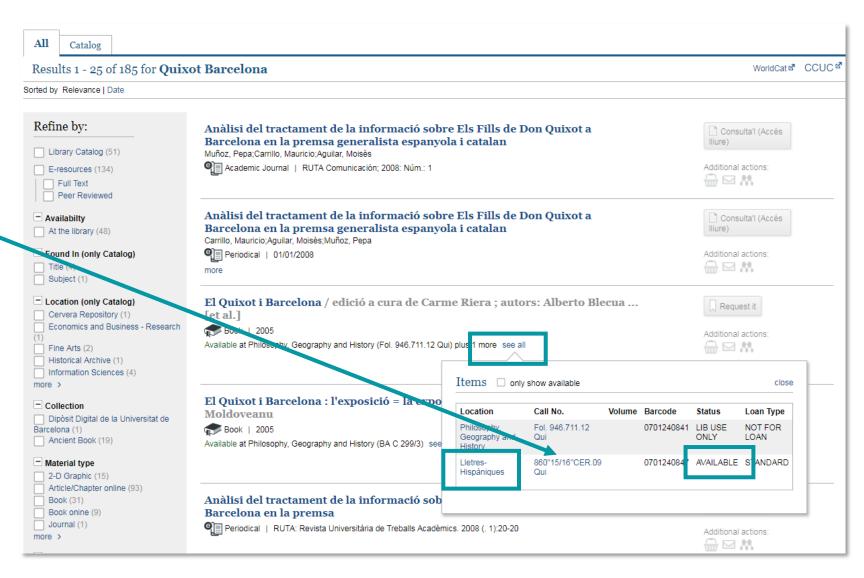

## Cercabib: where do I find it?

The document is available at the Hispanic Studies section.

Use the call number to find the document on the shelf.