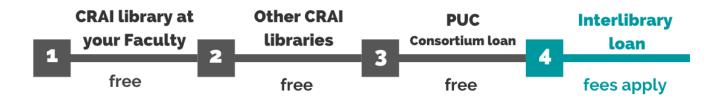

### Loan from other UB libraries

If you need an item from another UB library you can:

- a) go to the library where the item is held and take it out on loan, or
- b) ask the loans desk in your library to transfer the item from its home library. You will receive it in 2 to 3 days.

# **Library consortium loans (PUC)**

The <u>PUC</u> is a **free** loan service through which users can request and borrow items from another library in the Consortium of University Services of Catalonia (CSUC).

# **Interlibrary loans**

The <u>interlibrary loan service</u> enables users to locate and obtain the original or a copy of any item that is not held by the CRAI and is not available from other Catalan universities through the <u>PUC</u>.