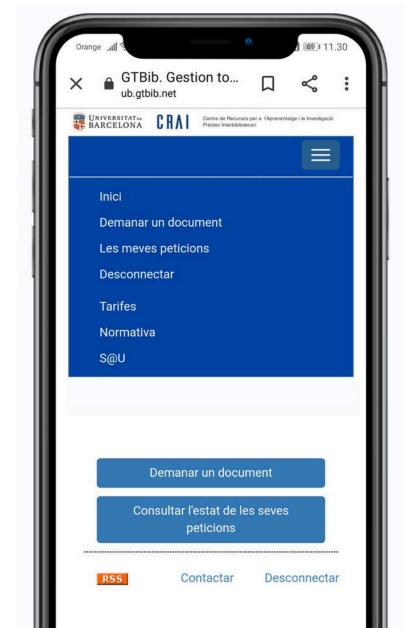

# **Interlibrary loans**

The <u>interlibrary loan service</u> enables users to locate and obtain the original or a copy of any item that is not held by the CRAI and is not available from other Catalan universities through the <u>PUC</u>.

It also centralizes the loan of CRAI collection items to other institutions. This is a <u>paid service</u>.