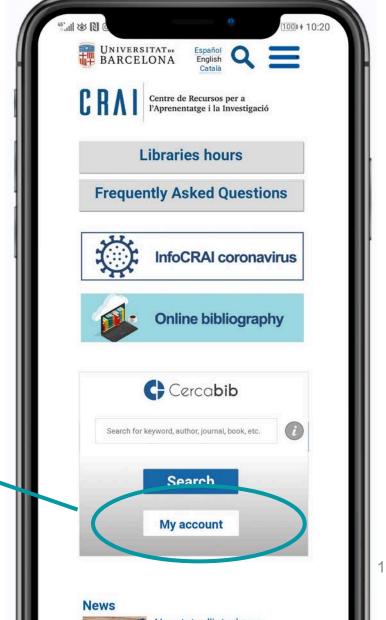

### **Cercabib**

<u>Cercabib</u> is the **main point of access** to items available from the CRAI UB Library (books, articles, journals, thesis...) and from other academic sources.

You can limit your search to the CRAI UB catalogue.

# What do I have on loan? My account

This service enables you to access your CRAI user record.

Once you have logged on, you can view and renew your loans, reserve new items, create lists of records, etc.