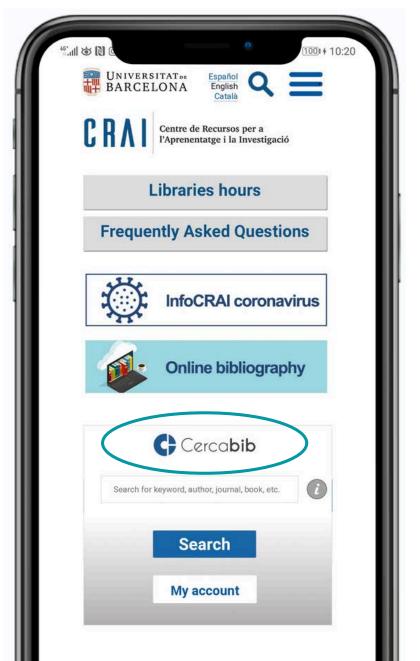

### **Cercabib**

<u>Cercabib</u> is the **main point of access** to items available from the CRAI UB Library (books, articles, journals, thesis...) and from other academic sources.

You can limit your search to the CRAI UB catalogue.

There are **simple** and **advanced search** options.