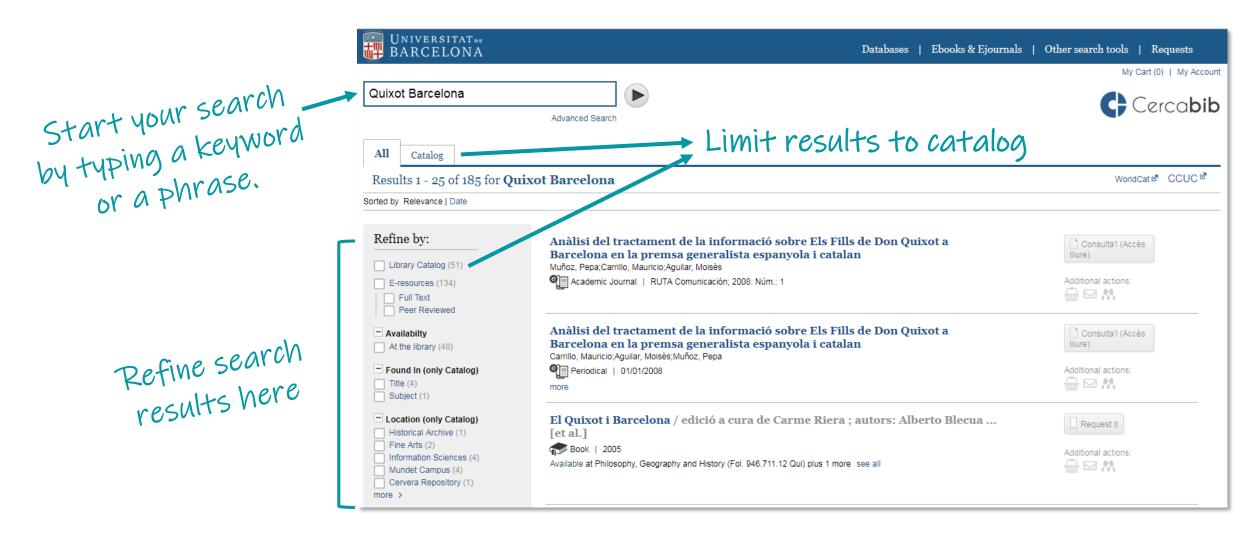

### Cercabib: basic search

## Cercabib: advanced search

combine search fields —

Apply filters to refine your query and limit the search results.