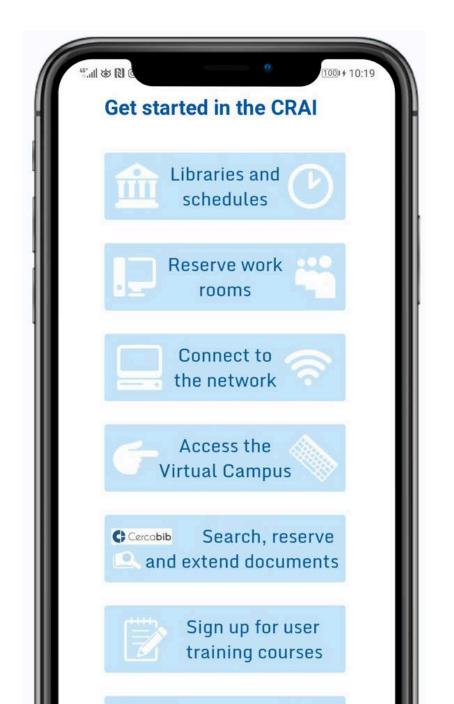

### Get started in the CRAI

The Learning and Research Resources Centre (CRAI) of the University of Barcelona at a glance in Get started in the CRAI.