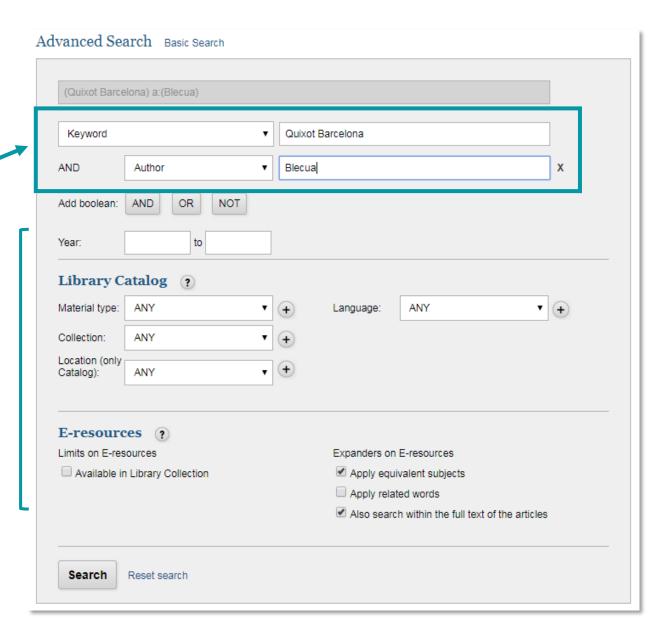

## Cercabib: advanced search

combine search fields —

Apply filters to refine your query and limit the search results.

There are **simple** and **advanced search** options.