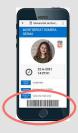

# Access with UB card is required

You must scan your UB card barcode at the barriers to enter the library