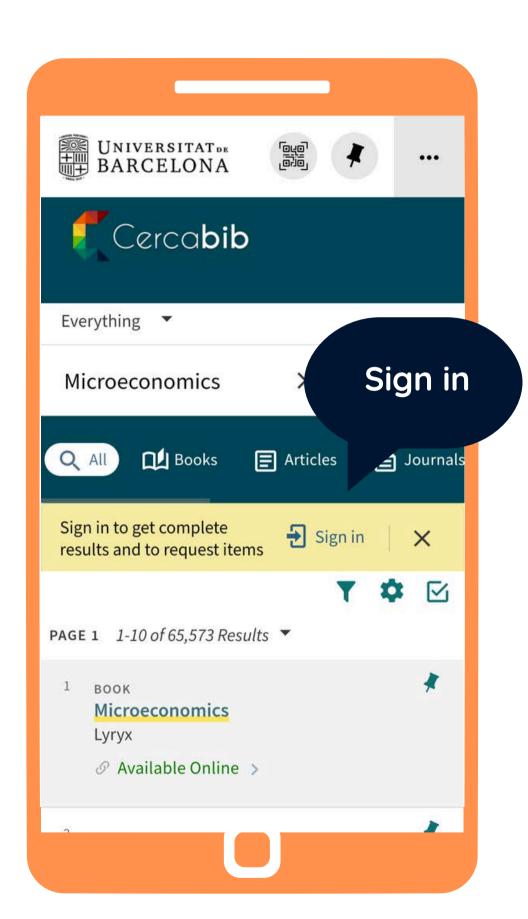

## You can find it in Cercabib

NEW SEARCH

ANCIENT BOOKS CATALOGUE

REFERENCE BIBLIOGRAPHY DATABASE SEARCH

JOURNALS

THESAURUS

•••

### My account

cercabib.ub.edu