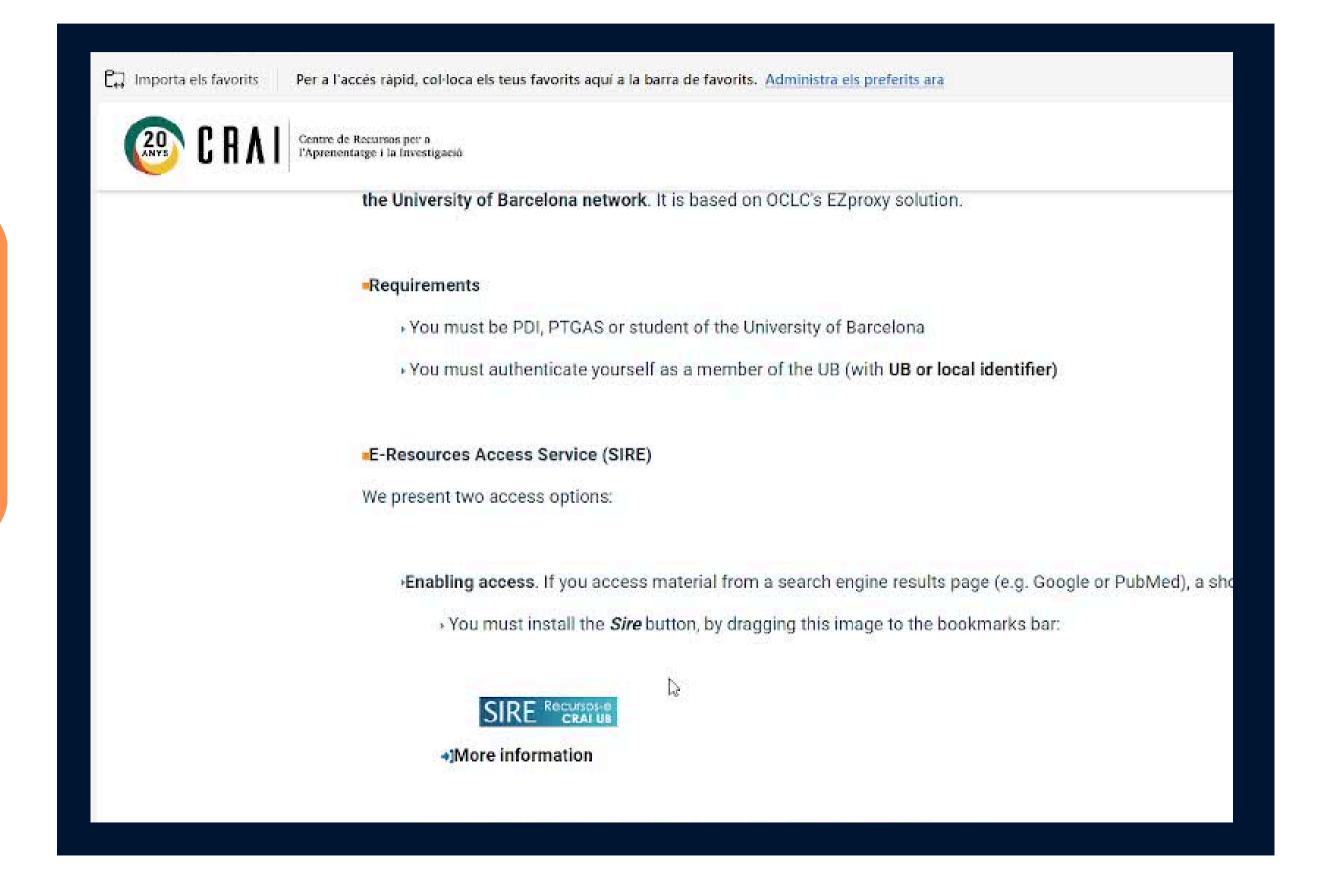

### Access to resources online

All you have to do is activate SIRE by entering your ID and password