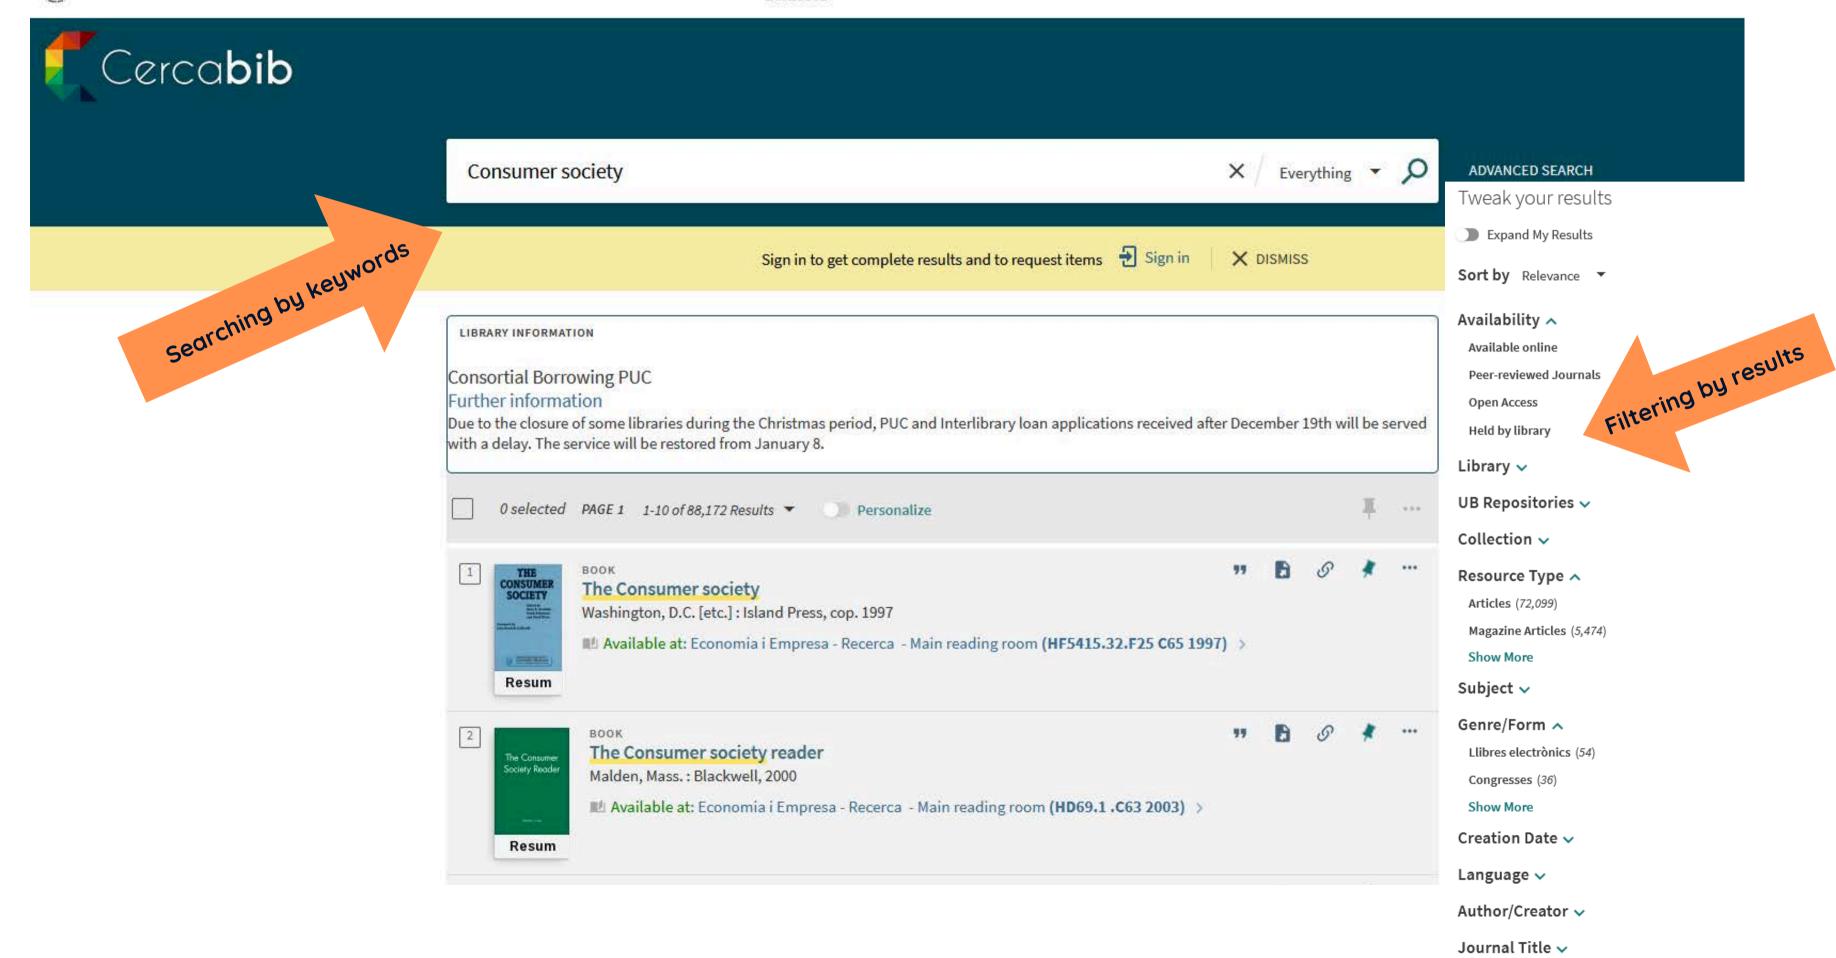

## You can find it in Cercabib

NEW SEARCH

ANCIENT BOOKS CATALOGUE

REFERENCE BIBLIOGRAPHY DATABASE SEARCH

JOURNALS

THESAURUS

•••