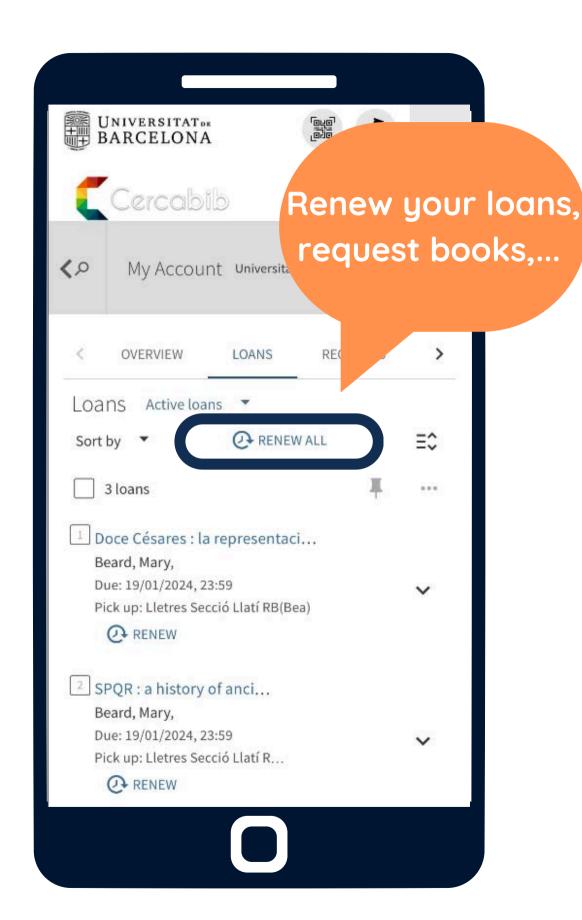

#### Loans

Bachelor's degree students

10
Documents

21

Days

Unlimited renewals if there is no reservation

Postgraduate students

20
Documents

30

Days

Unlimited renewals if there is no reservation

UB teaching and research staff (PDI)

40
Documents

60

Days

Unlimited renewals if there is no reservation

### My account

cercabib.ub.edu