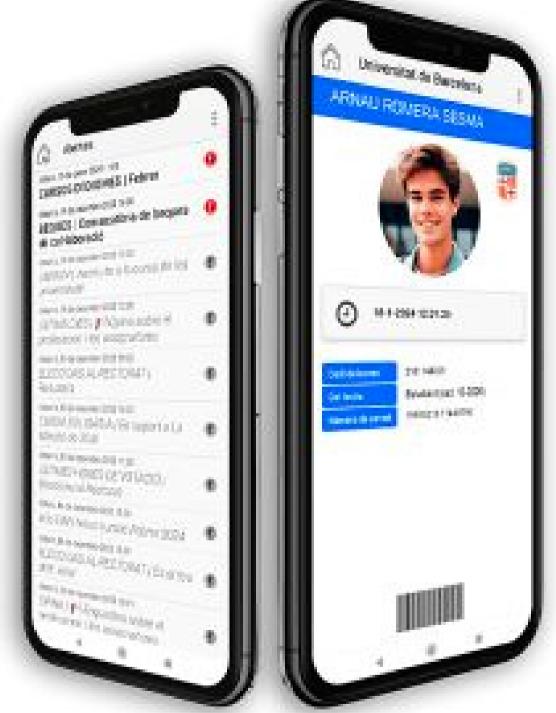

## What do you need to borrow documents?

The UB card, available in the SocUB app