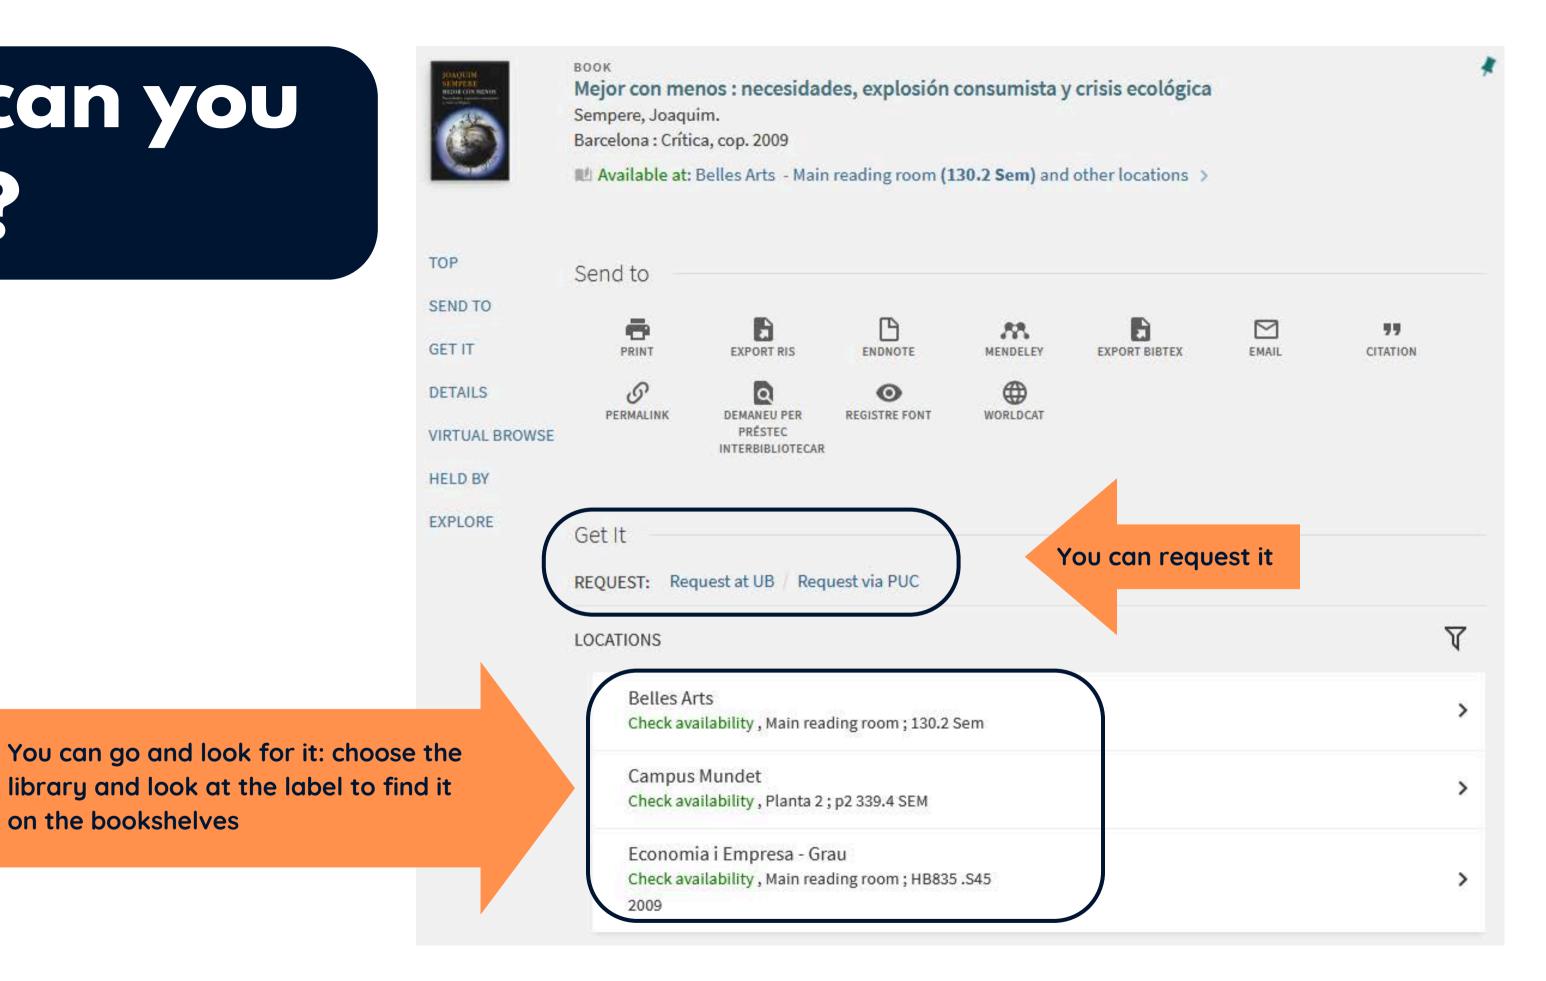

## Get to know the Economics and Business CRAI Library

2024-25





### Where and when



#### Schedule

Monday-Friday: from 8:30 a.m. to 8:30 p.m.

Weekends and holidays from 9:30 a.m. to 8:30 p.m. (Bachelor's Degree)

<u>Special library timetables during exams and weekends</u>

#### Research:

Av. Diagonal, 690 08034 Barcelona Tel. 934 034 734 Bachelor's Degree:

C. John M. Keynes, 1-11 08034 Barcelona Tel. 934 021 602

bib.ee@ub.edu

### Bachelor's Degree

### Research













### Equipments



























### Do you want a document?



## You can find it in Cercabib



NEW SEARCH

ANCIENT BOOKS CATALOGUE

REFERENCE BIBLIOGRAPHY DATABASE SEARCH

JOURNALS

THESAURUS

•••



### How can you get it?

on the bookshelves



## What do you need to borrow documents?

The UB card, available in the SocUB app





#### Loans

Bachelor's degree students

10
Documents

21

Days

Unlimited renewals if there is no reservation

Postgraduate students

20
Documents

30

Days

Unlimited renewals if there is no reservation

UB teaching and research staff (PDI)

40
Documents

60

Days

Unlimited renewals if there is no reservation

#### Reference bibliography (BR)

All users



Unlimited renewals if there is no reservation



### My account

cercabib.ub.edu



### Library consortium loan (PUC)























This is a type of loan that allows you to request documents from other university libraries in Catalonia.

documents





renews



### Access to resources online

All you have to do is activate SIRE by enteri