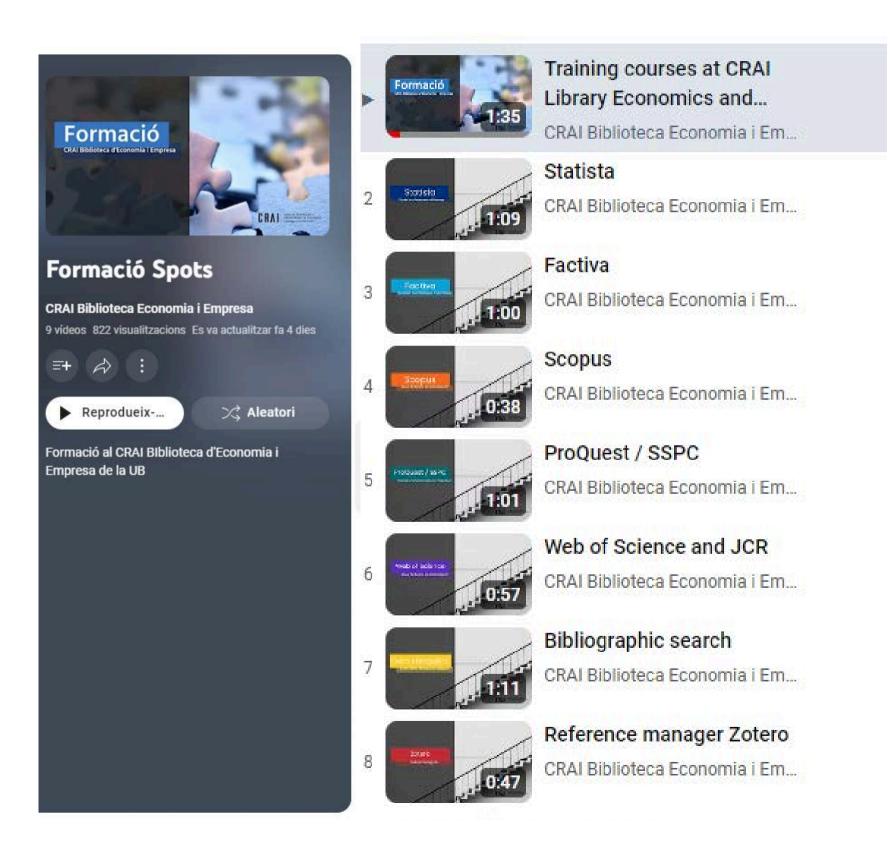

### User training

Learn about how to use
Cercabib, the multidisciplinary
and specialised databases, and
the reference management
tools

Watch the videos that we offer