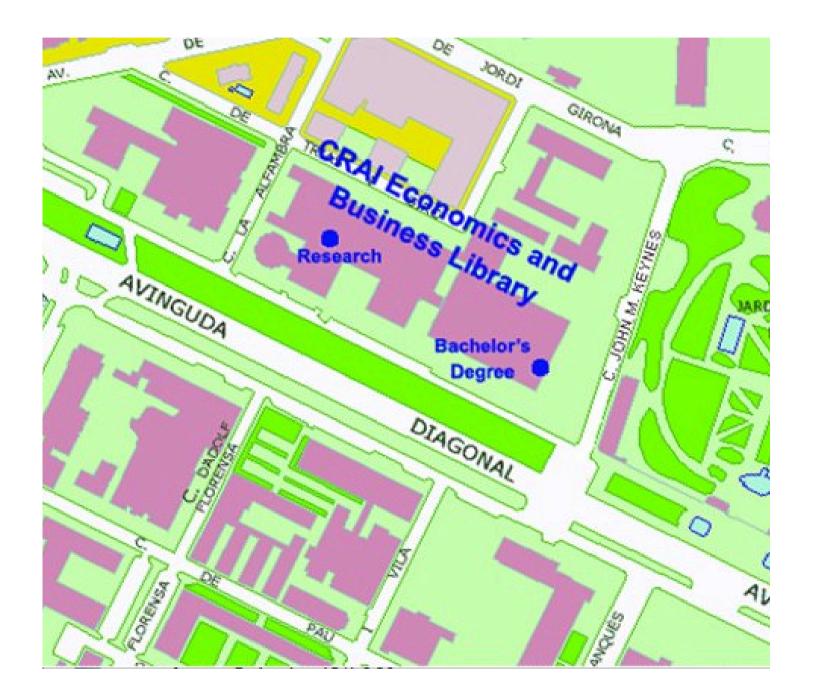

### Where and when

Monday-Friday: from 8:30 a.m. to 8:30 p.m.

Weekends and holidays from 9:30 a.m. to 8:30 p.m. (Bachelor's Degree)

<u>Special library timetables during exams and weekends</u>

**Research**:

Av. Diagonal, 690 08034 Barcelona Tel. 934 034 734

**Bachelor's Degree**: C. John M. Keynes, 1-11 08034 Barcelona Tel. 934 021 602