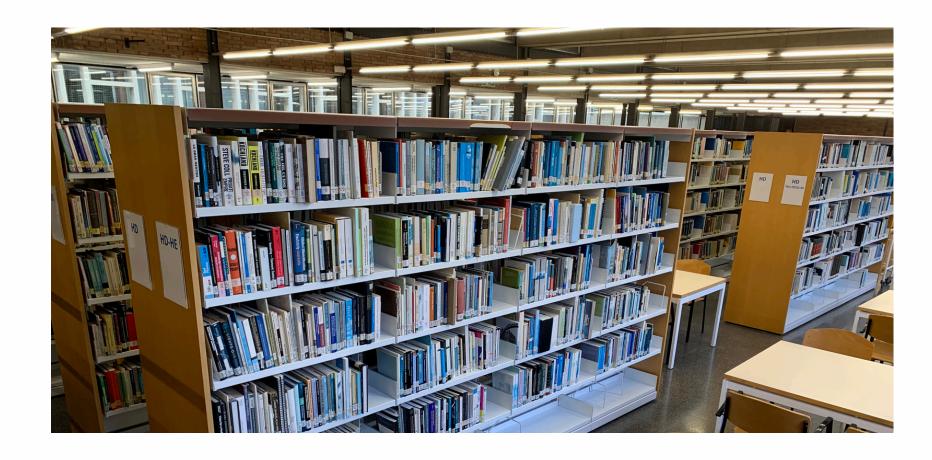

#### <u>What will you find?</u>

### How can you get it?

You can go and look for it: choose the library and look at the label to find it on the bookshelves