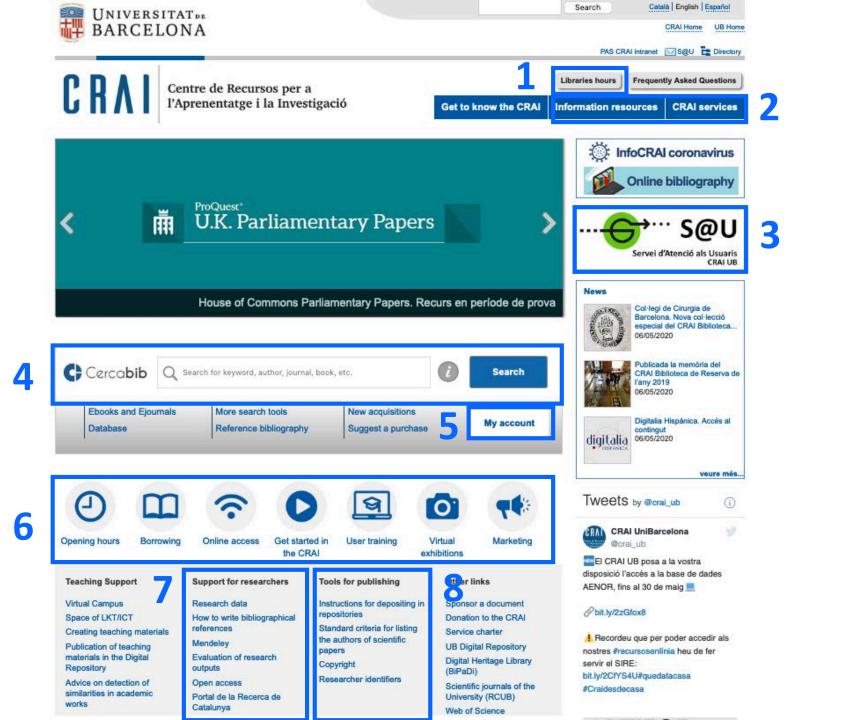

# Website crai.ub.edu

- 1. Opening hours
- 2. Services and resources
- 3. User Support Service (S@U)
- 4. Cercabib
- 5. My account
- 6. Direct links
- **7.** Support for researchers
- 8. Tools for publishing