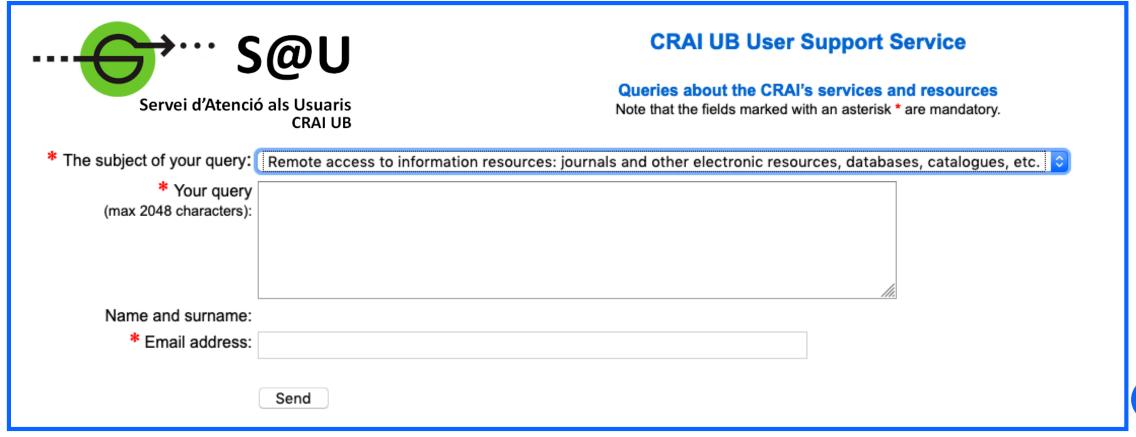

## User support service (S@U)

The S@U is an online question and answer information service about our services and resources, where you can also place a complaint or leave a comment. Remember to check the <u>FAQs</u> first to see if your question has already been answered.