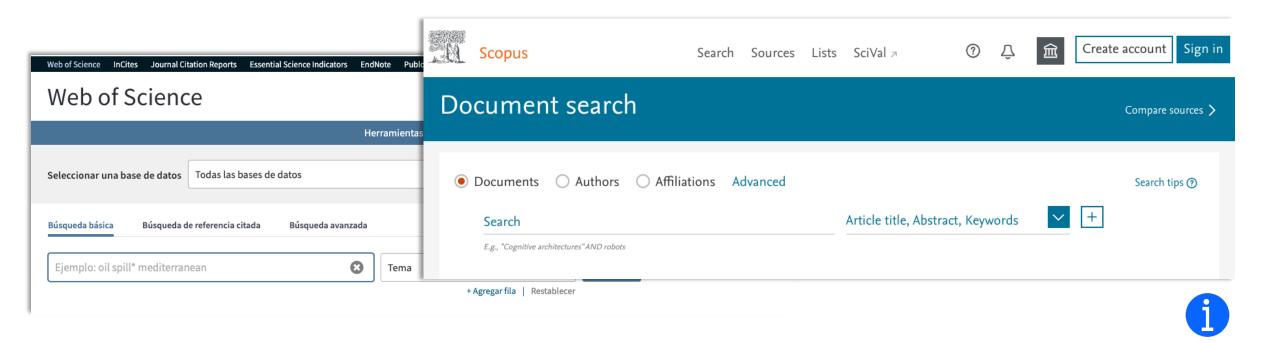

## **Bibliographic information**

This service provides support on bibliographic information, such as **literature searches** on a particular topic or citation information searches on databases, like the Web of Science, Scopus or other. We respond to requests within five working days.