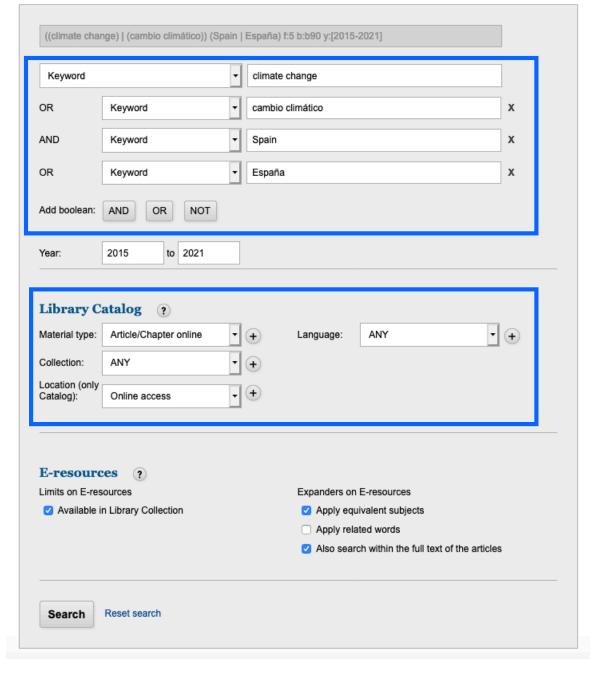

## **Basic search**

All

Catalog

Results 1 - 25 of 1601474 for **global climate** 

WorldCat ☑ CCUC ☑

change

Barcelona (RCUB) (12)

Results are sorted by relevance but can be sorted by date

| Sorted by Relevance   Date                                                                                                           | incourts a       | re sorted by relevante                                                                                                                                                                                                                                                                                                                                                                                                                                                                                                                                                                                                                                                                                                                                                                                                                                                                                                                                                                                                                                                                                                                                                                                                                                                                                                                                                                                                                                                                                                                                                                                                                                                                                                                                                                                                                                                                                                                                                                                                                                                                                                        | - but can be sorted by date                                                                                                                                                                                     |                                                 |
|--------------------------------------------------------------------------------------------------------------------------------------|------------------|-------------------------------------------------------------------------------------------------------------------------------------------------------------------------------------------------------------------------------------------------------------------------------------------------------------------------------------------------------------------------------------------------------------------------------------------------------------------------------------------------------------------------------------------------------------------------------------------------------------------------------------------------------------------------------------------------------------------------------------------------------------------------------------------------------------------------------------------------------------------------------------------------------------------------------------------------------------------------------------------------------------------------------------------------------------------------------------------------------------------------------------------------------------------------------------------------------------------------------------------------------------------------------------------------------------------------------------------------------------------------------------------------------------------------------------------------------------------------------------------------------------------------------------------------------------------------------------------------------------------------------------------------------------------------------------------------------------------------------------------------------------------------------------------------------------------------------------------------------------------------------------------------------------------------------------------------------------------------------------------------------------------------------------------------------------------------------------------------------------------------------|-----------------------------------------------------------------------------------------------------------------------------------------------------------------------------------------------------------------|-------------------------------------------------|
| Refine by:  Library Catalog (1086)  E-resources (1600388)  Full Text Peer Reviewed                                                   | sults here       | Ten Indicators of a Warming World  As Improvious New Service ("repositions)  As Service Non-Decision New Service ("repositions)  Service Service Non-Decision New Service New | Research Starter  Climate change and global warming.  Climate is characterized by mean air temperature, humidity, winds, precipitation, and frequency of t More  Salem Press Encyclopedia of Science, 2020. 3p. | extreme weather events over a lengthy period of |
| - Availabilty At the library (989) Online (901) - Found In (only Catalog) Title (106) Author (5)                                     | Refine search re | Resum i/o Book   1993                                                                                                                                                                                                                                                                                                                                                                                                                                                                                                                                                                                                                                                                                                                                                                                                                                                                                                                                                                                                                                                                                                                                                                                                                                                                                                                                                                                                                                                                                                                                                                                                                                                                                                                                                                                                                                                                                                                                                                                                                                                                                                         | ange: the ecological consequences / edited by F.I. Woodward                                                                                                                                                     | Additional actions:                             |
| Subject (2)  Location (only Catalog) Online access (927) Earth Sciences (16) Philosophy, Geography ar Economics and Business Law (8) | nd History (15)  | Global climate c<br>Dawson, Alastair<br>Book   1992<br>Available at Philosophy, G                                                                                                                                                                                                                                                                                                                                                                                                                                                                                                                                                                                                                                                                                                                                                                                                                                                                                                                                                                                                                                                                                                                                                                                                                                                                                                                                                                                                                                                                                                                                                                                                                                                                                                                                                                                                                                                                                                                                                                                                                                             | hange Geography and History (C41/22 (1995)) plus 1 more see all                                                                                                                                                 | Additional actions:                             |
| more >  Collection Dipòsit Digital de la Unive Barcelona (78) Revistes científiques de la                                            |                  |                                                                                                                                                                                                                                                                                                                                                                                                                                                                                                                                                                                                                                                                                                                                                                                                                                                                                                                                                                                                                                                                                                                                                                                                                                                                                                                                                                                                                                                                                                                                                                                                                                                                                                                                                                                                                                                                                                                                                                                                                                                                                                                               | oal climate change / compiled by W.J. Maunder as a<br>le Stockholm Environment Institute to the Second World<br>ce                                                                                              | Additional actions:                             |

## **Advanced search**

Select search fields and use Boolean operators (AND, OR and NOT)

Apply filters before doing a search to further refine your query and limit the search results.

#### Advanced Search Basic Search