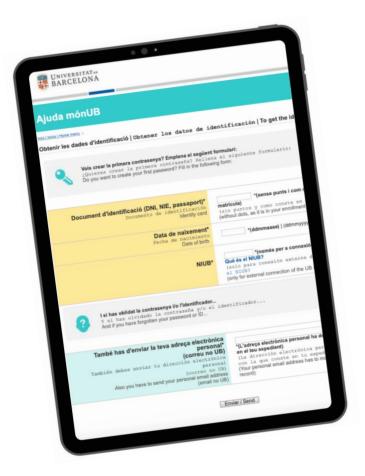

## Log in

#### **UB USERNAME**

a string of 4 characters

(you can find them at your enrolment confirmation)

Example of UB username: 4yxm

VIRTUAL CAMPUS MÓN UB ACCESSING ELECTRONIC RESOURCES (SIRE) INTERLIBRARY LOAN