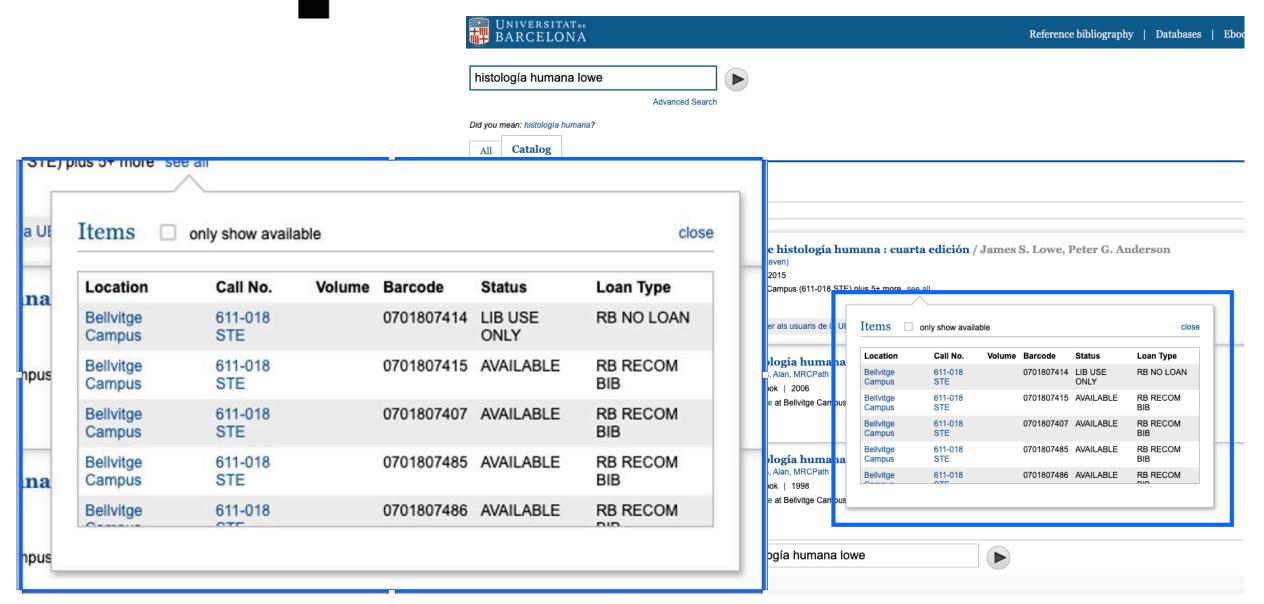

## **Electronic resources**

atlas en color y texto de histología

atlas en color y texto de histología

Advanced Search

Search:

## Results 1 - 1 of 1 for atlas en color y texto de histología

Sorted by Relevance | Date | Title | Author