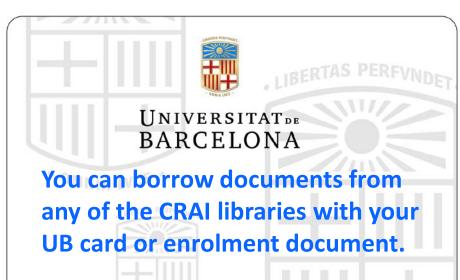

## **Authentication**

One password: the one you created at Món UB (UB students' intranet).

## Three different usernames:

UB | local | eduroam

#### **UB USERNAME**

a string of 4 characters

(you can find them at your enrolment confirmation)

Example of UB username: 4yxm

VIRTUAL CAMPUS MÓN UB ACCESSING ELECTRONIC RESOURCES (SIRE) INTERLIBRARY LOAN