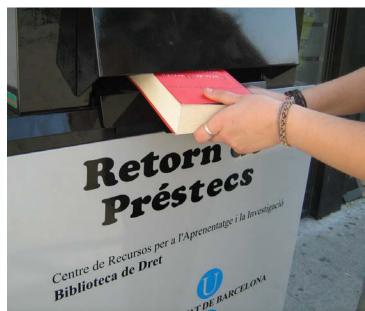

## **Borrowing documents**

You can loan up to

# 20 documents30 days

Recommended bibliography: 10 days

When you place a request for a book from a **CRAI library outside your campus**, you will receive it at your library of choice in between 2 to 3 days.