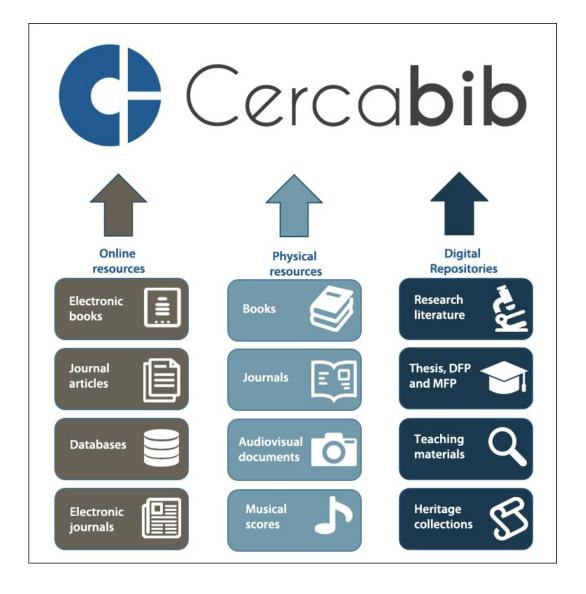

# Information resources

## **Cercabib**

<u>Cercabib</u> is the <u>searching tool</u> of the CRAI. Is an all-in-one catalogue to search the entire CRAI collection, regardless of format, type or location.

Retrieved documents include items in any of the CRAI's libraries and also items from online subscriptions or open access resources.