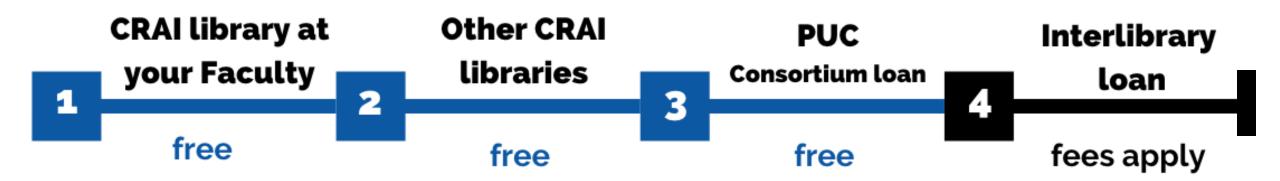

## Library consortium loan (PUC)

<u>PUC</u> is a free service through which users of the universities that are members of the Catalan Consortium of University Services (CSUC) can request and borrow items from another member library.

## How to request an item:

- a) In person, at the library that holds the item: PUC in situ.
- b) Online, using the **PUC web portal**.

You can loan up to

# 10 documents21 days

you can renew the documents up to 6 times

## Interlibrary loan and digital copies

The digital copies service provides a free digital copy of articles from journals subscribed to the UB's CRAI that are not held at the CRAI Library of your faculty and cannot be accessed online.

The <u>interlibrary loan service</u> provides materials not hosted by the CRAI libraries and which are not available through the <u>PUC</u> service from other Catalan universities.

This service has **fees**.