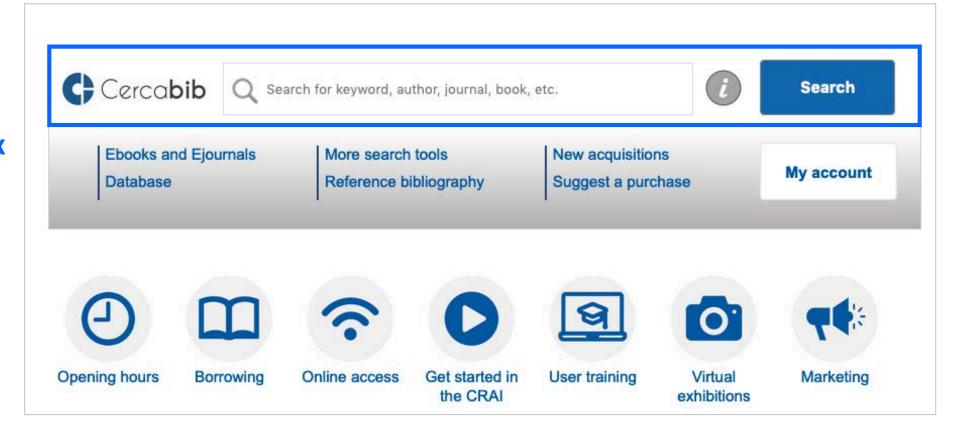

# Website crai.ub.edu

- 1. Opening hours
- 2. Services and resources
- 3. User Support Service (S@U)
- 4. Cercabib
- 5. My account
- 6. Direct links
- **7.** Support for researchers
- 8. Tools for publishing

## **Cercabib**

<u>Cercabib</u> is the <u>searching tool</u> of the CRAI. Is an all-in-one catalogue to search the entire CRAI collection, regardless of format, type or location.

Retrieved documents include items in any of the CRAI's libraries and also items from online subscriptions or open access resources.

## **Cercabib**

Start your search by typing a keyword or phrase into the search box