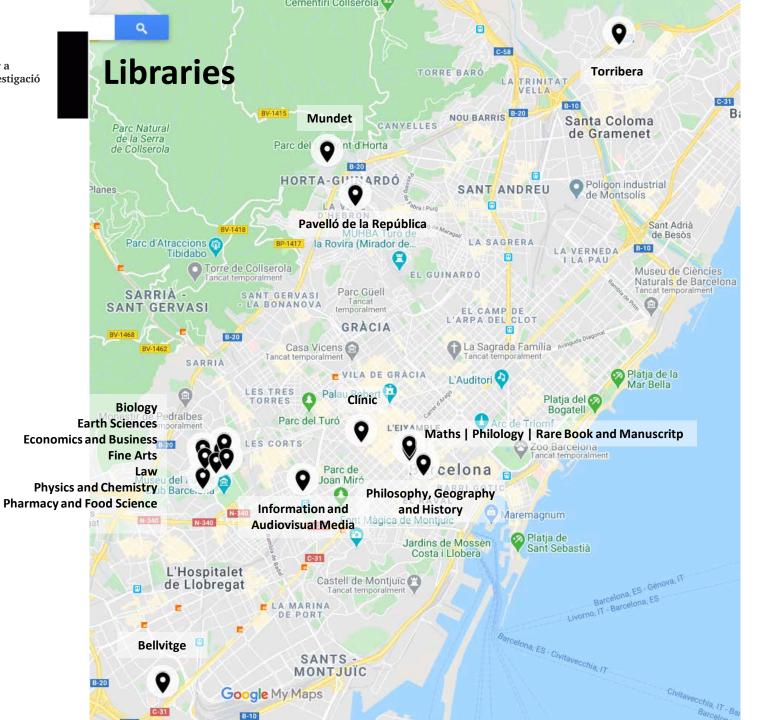

## **Libraries**

#### **CRAI** libraries

- Bellvitge Campus
- Biology
- Clínic Campus
- Earth Sciences
- Economics and Business
- Fine Arts
- Information and Audiovisual Media
- Law
- Mathematics and Computer Science
- Mundet Campus
- Pavelló de la República
- Pharmacy and Food Sciences
- Philology
- Philosophy, Geography and History
- · Physics and Chemistry
- · Rare Book and Manuscript