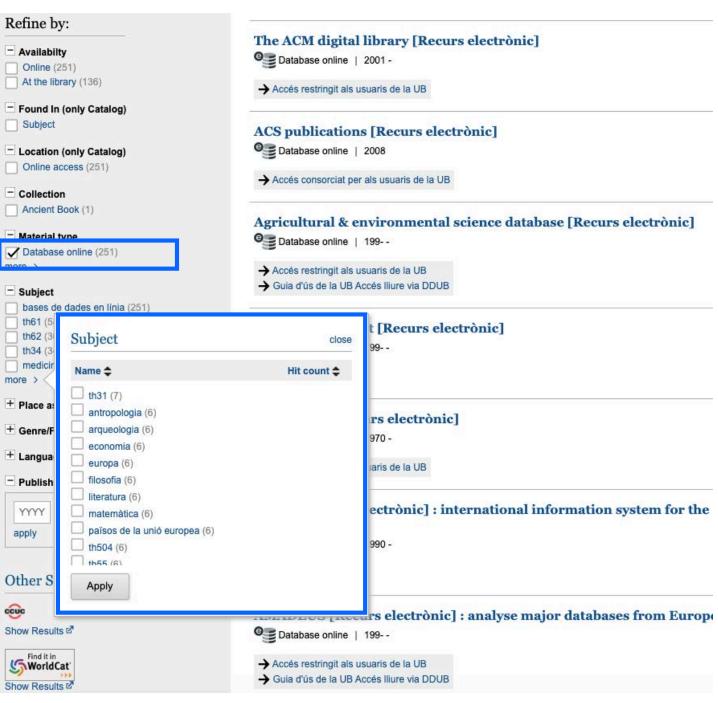

#### Refine by: Library Catalog (1086) E-resources (1600388) Full Text Peer Reviewed Availabilty At the library (989) Online (901) Found In (only Catalog) Title (106) Author (5) Subject (2) Location (only Catalog) Online access (927) Earth Sciences (16) Philosophy, Geography and History (15) Economics and Business - Research (12) Law (8) more > Collection Dipòsit Digital de la Universitat de Barcelona (78) Revistes científiques de la Universitat de Barcelona (RCUB) (12)