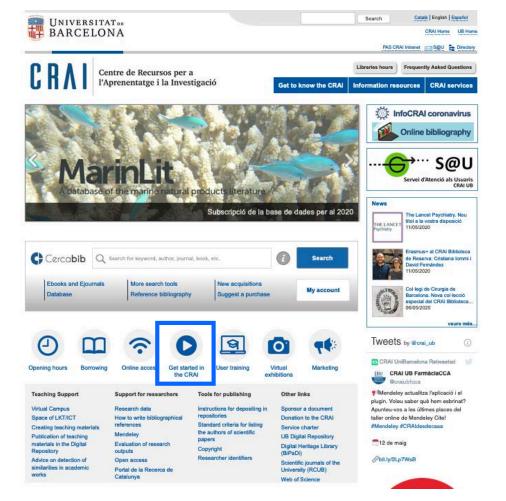

# Website crai.ub.edu

- 1. Opening hours
- 2. Services and resources
- 3. User Support Service (S@U)
- 4. Cercabib
- 5. My account
- 6. Direct links
- **7.** Support for researchers
- 8. Tools for publishing