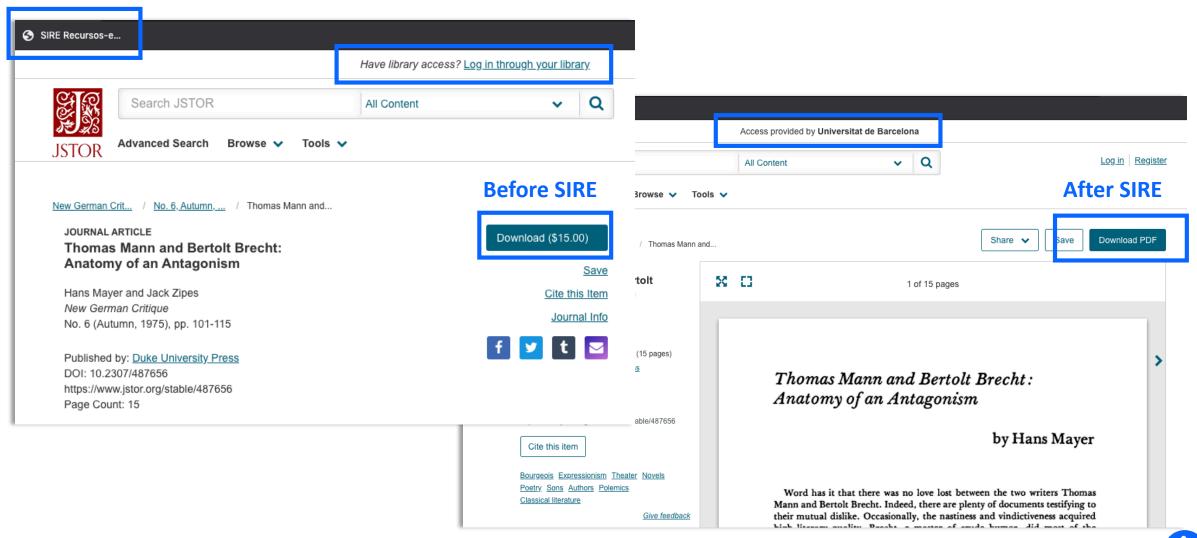

## **SIRE: E-Resources Access Service**

## **SIRE: E-Resources Access Service**

The E-Resources Access Service (SIRE) facilitates access to the electronic information resources subscribed by the CRAI, either from the university computers or from home.

## How do I install the SIRE button?

Drag the button to the bookmarks bar. To do so, you need to have the bookmarks toolbar visible on your browser.

<u>Chrome</u> <u>Firefox</u>