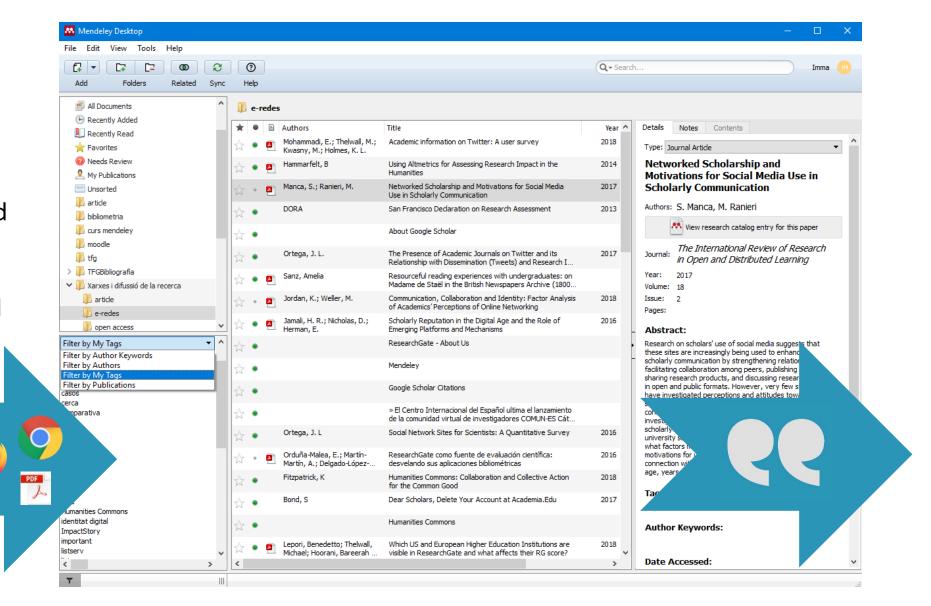

## Mendeley

Mendeley is a reference manager and a citation generator.

It helps you to organize your research citations and work, collaborate with other users online, and find information published in your subject area.