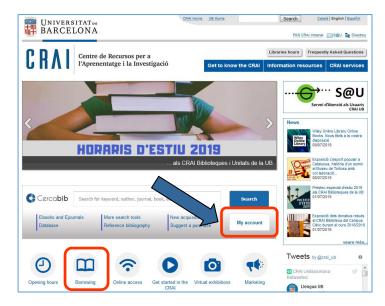

#### What do I have on loan? My account

This service allows you to access your CRAI **user registration**.

Once identified, you can view and renew your loans, reserve documents or get lists of bibliographic records, among other services.