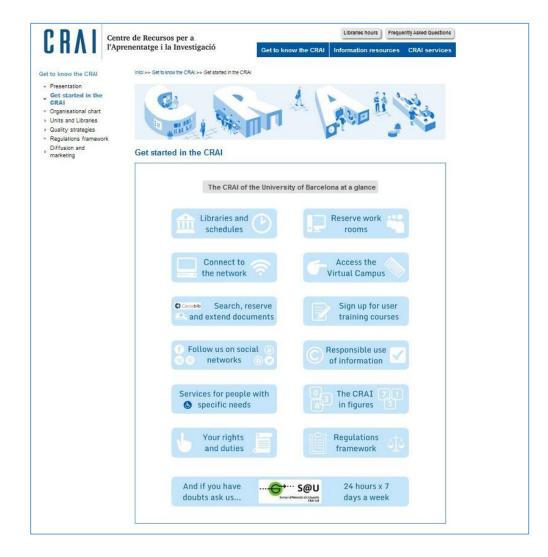

e Pharmacy and Food Science CRAI Library Torribera Campus contains research and specialized collections for the following studies: Human Nutrition and Dietetics, Food Science and Technology and Technology and Culinary and Gastronomic Science.
- The overall collection comprises monographs, printed journals, electronic resources, statistical publications, doctoral theses and audiovisual materials.
- Books, theses and audiovisual material are organized using the CDU classification method. Journals are classified alphabetically.
- The library also houses a series of **special collections**: <u>Grewe collection: food and gastronomy</u>.
- You can use this <u>form</u> to send your proposals for book purchases.





#### Start using CRAI https://crai.ub.edu/en/about-crai/get-started-in-the-crai





#### Cercabib

https://cercabib.ub.edu/iii/encore/?lang=eng





<u>Video</u>



#### **Cercabib: quick search**

| UNIVERSITAT DE BARCELONA                                                                                                                                                                                                    | Reference bibliograp                                                                                                                                                                                                                                                                                                                                                                                                         | ohy   Databases   Ebooks & Ejournals   Othe