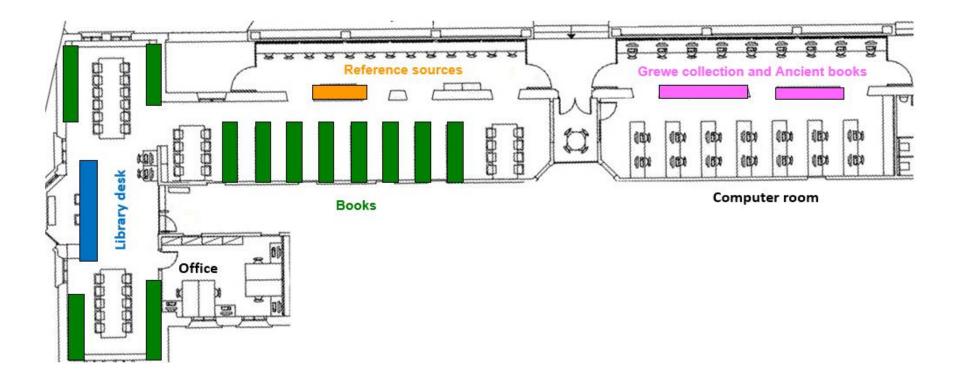

n? My account

- Library consortium loans (PUC)
- Interlibrary loans
- Access to online resources
- Virtual Campus
- Information resources
- Usernames and passwords
- S@U, User Support Service
- User training
- Collections
- Wi-Fi and access to Faculty <u>computers</u>
- □ Follows us on social networks and in virtual exhibitions
- And if you still have questions...





#### Where are we? When we're open

#### **Pharmacy and Food Science CRAI Library Torribera Campus**



Address

Avinguda Prat de la Riba, 171 08921 Santa Coloma de Gramenet 934 031 950 bibnhid@ub.edu

Addresses of other libraries

□ Opening hours:

Monday-Friday from 8.30 to 20.00 h.

Special opening hours in exam periods and at weekends

□ <u>Library service regulations</u>

CRAI service charter



CRA

#### Library map







#### **Equipment and facilities**

- □ Computer room with 35 computers
- 2 computers, one of them with a reading and writing support program (ClaroRead)
- □ 2 rooms for group work
- □ 3 laptops for loan
- Wi-Fi area
- □ 81 single-user reading desks
- 1 scanner



#### The collection: books, journals, etc.

- The Pharmacy and Food Science CRAI Library Torribera Campus contains research and specialized collections for the following studies: Human Nutrition and Dietetics, Food Science and Technology and Technology and Culinary and Gastronomic Science.
- The overall collection comprises monographs, printed journals, electronic resources, statistical publications, doctoral theses and audiovisual materials.
- Books, theses and audiovisual material are organized using the CDU classification