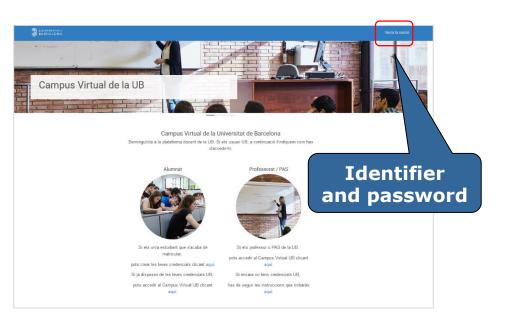

### **Campus Virtual**

https://campusvirtual.ub.edu

It is the work tool with which you access your subjects and visualize the recommended bibliography, teaching materials and activities.