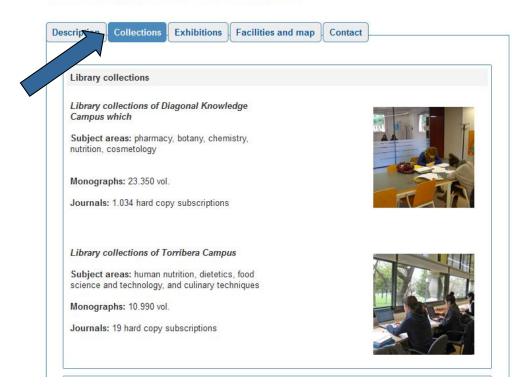

#### Collections

https://crai.ub.edu/en/about-crai/libraries

Each CRAI Biblioteca has this section in this web.

It is a selection of information resources related to the subject areas of teaching and research at the University. You will find databases, books and electronic journals, text books, etc.

**Pharmacy and Food Science CRAI Library** 