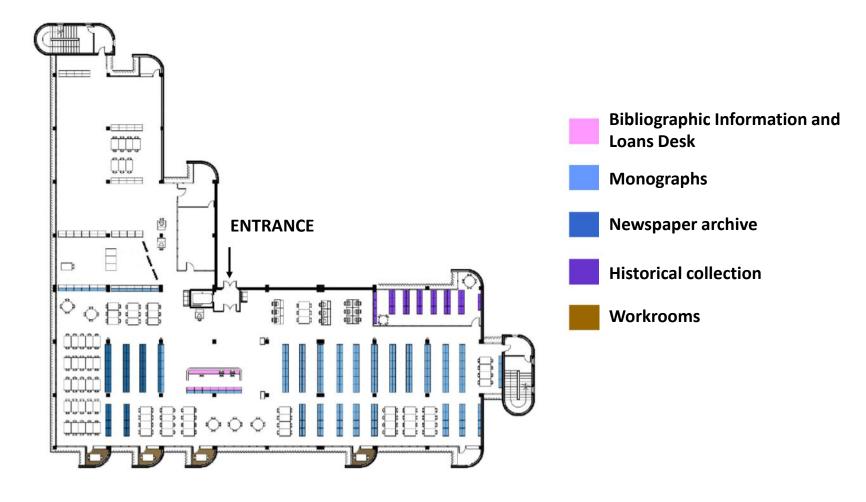

rs:

- Services
- Information resources

### and supports:

- Learning
- Teaching
- Research





#### What is the CRAI UB?

Centre de Recursos per a l'Aprenentatge i la Investigació

**Loan Service** 

Bibliographic information

User training

Support for bibliographic citation

Support for teaching staff

Support for researchers





#### **Get started in the CRAI**

https://crai.ub.edu/en/about-crai/get-started-in-the-crai



#### Where are we?

## The Fine Arts CRAI Library



Address:
Baldiri Reixac, 2
934 034 595

craibellesarts@ub.edu

**□** Opening hours:

Monday-Friday from 8.30 a.m. to 8.30 p.m

- Special opening hours in exam periods and at weekends (in Catalan)
- ☐ Library service regulations(<u>in Catalan</u>)(<u>in Spanish</u>)
- □ CRAI service charter



## **Library map**



## **Equipment**









## **Equipment. Adobe Creative Cloud**

The Fine Arts CRAI Library provides the online application manager Adobe Creative Cloud (Adobe CC) which lets the access to a range of IT solutions and tools that allow the creation of texts, images and audiovisual content in a comprehensive way.

Users can practice designing a logo for a company or create a collage of photos which reflect the ideas you have in mind. The application also allows you to edit a video or a movie.





## The collection (I): books, journals, etc.

The Fine Arts CRAI Library contains research and specialized collections for the following studies: **Fine Arts**, **Conservation and Restoration** and **Design** (56,000 items).

The overall collection comprises **monographs** (37,000 items), printed