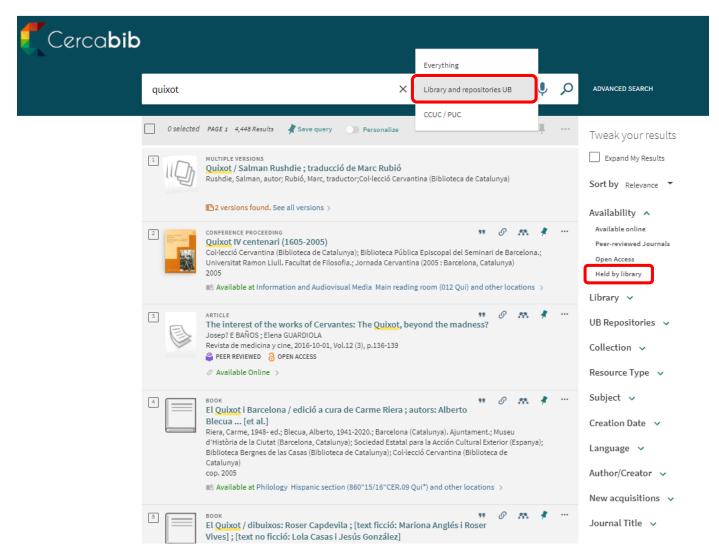

## Cercabib. Two ways to access

Access from the CRAI website <a href="https://crai.ub.edu/en">https://crai.ub.edu/en</a>

Or else...

#### Cercabib

Access from the Cercabib website <a href="https://cercabib.ub.edu/discovery/search?vid=34CSUC\_UB:VU1&lang=en">https://cercabib.ub.edu/discovery/search?vid=34CSUC\_UB:VU1&lang=en</a>

## Cercabib: quick search