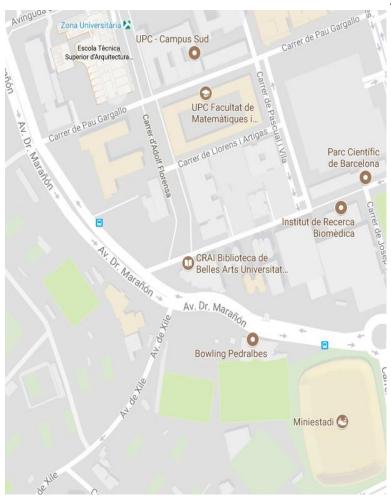

#### Where are we?

## The Fine Arts CRAI Library

Address:
Baldiri Reixac, 2
934 034 595

craibellesarts@ub.edu

**□** Opening hours:

Monday-Friday from 8.30 a.m. to 8.30 p.m

- Special opening hours in exam periods and at weekends (in Catalan)
- ☐ Library service regulations(<u>in Catalan</u>)(<u>in Spanish</u>)
- □ CRAI service charter