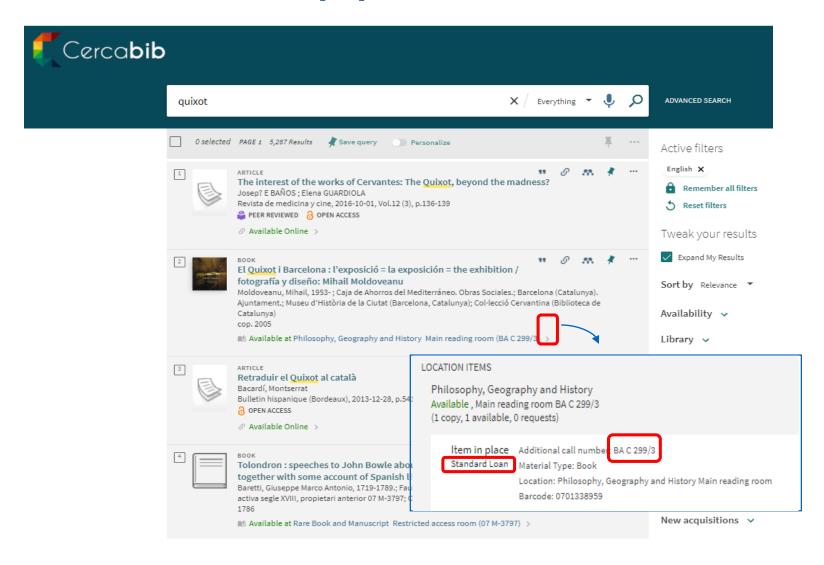

## **Searching for information**

From the CRAI UB it's possible looking for different resources, some of them:

**Cercabib**: It's a catalogue which gets the collections of all CRAI UB libraries and it is also included in the CCUC:

## Cercabib: quick search

## Where do I find it? (I)

## Where do I find it? (II)