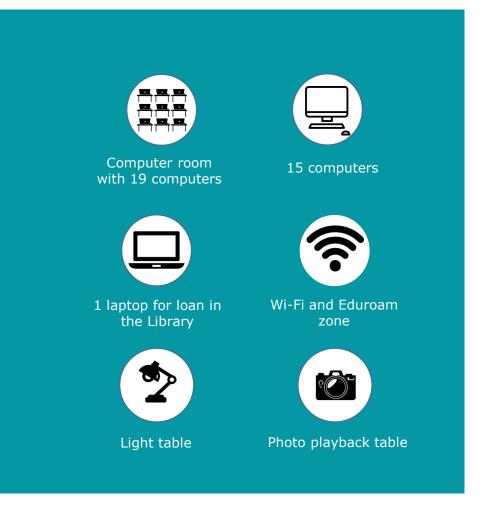

## **Equipment**

## **Equipment. Adobe Creative Cloud**

The Fine Arts CRAI Library provides the online application manager Adobe Creative Cloud (Adobe CC) which lets the access to a range of IT solutions and tools that allow the creation of texts, images and audiovisual content in a comprehensive way.

Users can practice designing a logo for a company or create a collage of photos which reflect the ideas you have in mind. The application also allows you to edit a video or a movie.