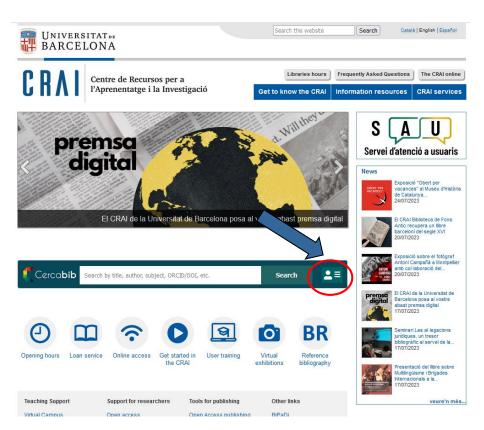

## Cercabib. Two ways to access

Access from the CRAI website <a href="https://crai.ub.edu/en">https://crai.ub.edu/en</a>

Or else...

#### Cercabib

Access from the Cercabib website <a href="https://cercabib.ub.edu/discovery/search?vid=34CSUC\_UB:VU1&lang=en">https://cercabib.ub.edu/discovery/search?vid=34CSUC\_UB:VU1&lang=en</a>