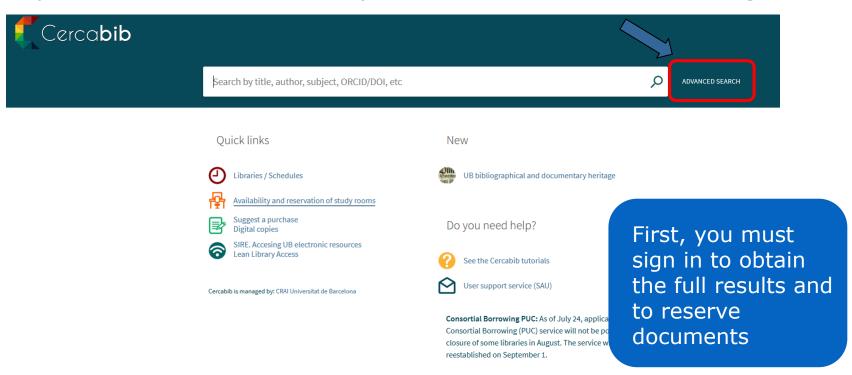

## **Searching for information**

From the CRAI UB it's possible looking for different resources, some of them:

**Cercabib**: It's a catalogue which gets the collections of all CRAI UB libraries and it is also included in the CCUC:

## Cercabib. Two ways to access

Access from the CRAI website <a href="https://crai.ub.edu/en">https://crai.ub.edu/en</a>

Or else...

#### Cercabib

Access from the Cercabib website <a href="https://cercabib.ub.edu/discovery/search?vid=34CSUC\_UB:VU1&lang=en">https://cercabib.ub.edu/discovery/search?vid=34CSUC\_UB:VU1&lang=en</a>