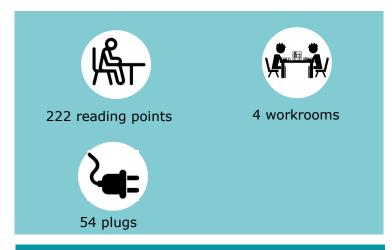

formation resources

### and supports:

- Learning
- Teaching
- Research





#### What is the CRAI UB?

Centre de Recursos per a l'Aprenentatge i la Investigació

**Loan Service** 

Bibliographic information

User training

Support for bibliographic citation

Support for teaching staff

Support for researchers





#### **Get started in the CRAI**

https://crai.ub.edu/en/about-crai/get-started-in-the-crai



#### Where are we?

## The Fine Arts CRAI Library



Address:
Baldiri Reixac, 2
934 034 595

craibellesarts@ub.edu

**□** Opening hours:

Monday-Friday from 8.30 a.m. to 8.30 p.m

- Special opening hours in exam periods and at weekends (in Catalan)
- ☐ Library service regulations(<u>in Catalan</u>)(<u>in Spanish</u>)
- □ CRAI service charter



## **Library map**



## **Equipment**









## **Equipment. Adobe Creative Cloud**

The Fine Arts CRAI Library provides the online application manager Adobe Creative Cloud (Adobe CC) which lets the access to a range of IT solutions and tools that allow the creation of texts, images and audiovisual content in a comprehensive way.

Users can practice designing a logo for a company or create a collage of photos which reflect the ideas you have in mind. The application also allows you to edit a video or a movie.





## The collection (I): books, journals, etc.

The Fine Arts CRAI Library contains research and specialized collections for the following studies: **Fine Arts**, **Conservation and Restoration** and **Design** (56,000 items).

The overall collection comprises **monographs** (37,000 items), printed **Journals** (525 t