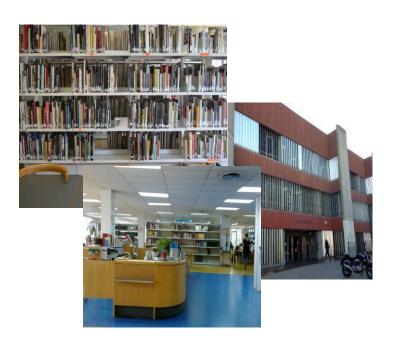

## Knowing the **Fine Arts CRAI Library**

https://crai.ub.edu/en/aboutcrai/libraries/fine-arts

## The Fine Arts CRAI Library

Address:
Baldiri Reixac, 2
934 034 595

craibellesarts@ub.edu

**□** Opening hours:

Monday-Friday from 8.30 a.m. to 8.30 p.m

- Special opening hours in exam periods and at weekends (in Catalan)
- ☐ Library service regulations(<u>in Catalan</u>)(<u>in Spanish</u>)
- □ CRAI service charter