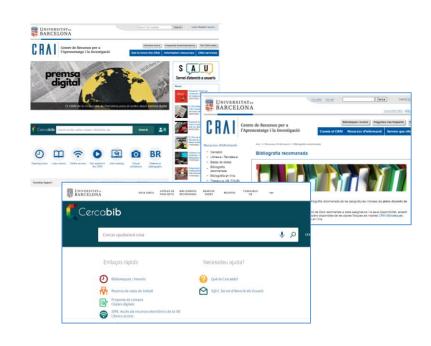

## **Searching for information**

From the CRAI UB it's possible looking for different resources, some of them:

**Cercabib**: It's a catalogue which gets the collections of all CRAI UB libraries and it is also included in the CCUC:

## Cercabib. Two ways to access

Access from the CRAI website <a href="https://crai.ub.edu/en">https://crai.ub.edu/en</a>

Or else...

#### Cercabib

Access from the Cercabib website <a href="https://cercabib.ub.edu/discovery/search?vid=34CSUC\_UB:VU1&lang=en">https://cercabib.ub.edu/discovery/search?vid=34CSUC\_UB:VU1&lang=en</a>

## Cercabib: quick search

#### Cercabib: advanced search

Combine search fields and/or refine your search.