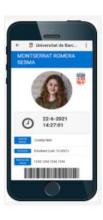

#### How to borrow books? UB card

You only need your <u>digital card UB</u>

The University of Barcelona **digital card**, accessed from the <u>SocUB</u> (in Catalan) mobile app.