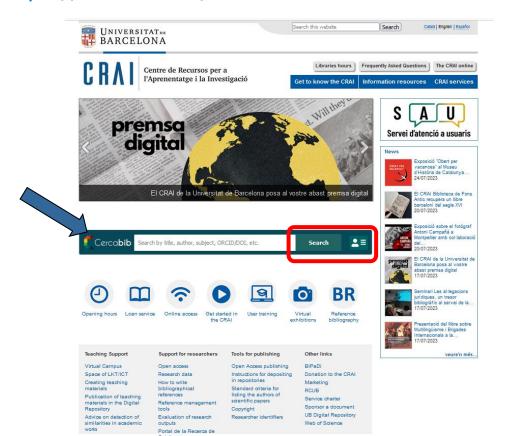

## Cercabib. Two ways to access

Access from the CRAI website <a href="https://crai.ub.edu/en">https://crai.ub.edu/en</a>

Or else...

#### Cercabib

Access from the Cercabib website <a href="https://cercabib.ub.edu/discovery/search?vid=34CSUC\_UB:VU1&lang=en">https://cercabib.ub.edu/discovery/search?vid=34CSUC\_UB:VU1&lang=en</a>