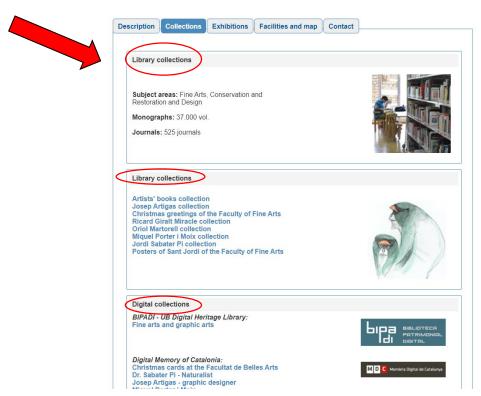

## The collection (I): books, journals, etc.

The Fine Arts CRAI Library contains research and specialized collections for the following studies: **Fine Arts**, **Conservation and Restoration** and **Design** (56,000 items).

The overall collection comprises **monographs** (37,000 items), printed **Journals** (525 titles), electronic resources, statistical publications, doctoral theses and audiovisual materials.

Books are organized using the Universal Decimal Classification method and audiovisual material is organized by and own classification. Journals are classified alphabetically.

The Library also houses a series of **special collections**: Oriol Martorell, Jordi Sabater Pi, Josep Artigas, Giralt Miracle, Miquel Porter i Moix and Artist Books.

You can use this **form** (in Catalan) to send your proposals for book purchases.