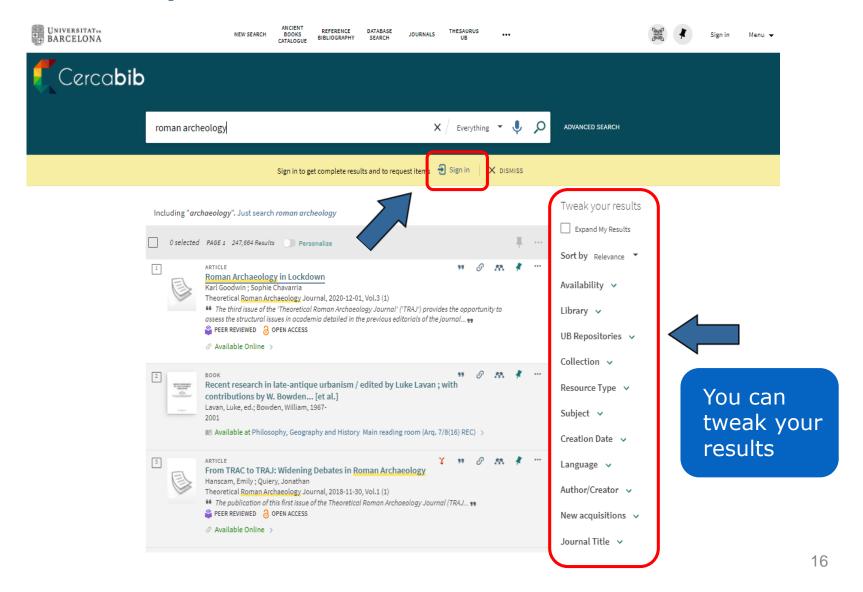

## **Searching for information**

From the CRAI UB it's possible looking for different resources, some of them:

**Cercabib**: It's a catalogue which gets the collections of all CRAI UB libraries and it is also included in the CCUC:

#### For searching information you use the search parameters:

In all of these resources we can search by author, document title, subject, publisher, publication year...

And all of them let us "refine" the results that we've got in our search.

#### Cercabib: advanced search

Combine search fields and/or refine your search.