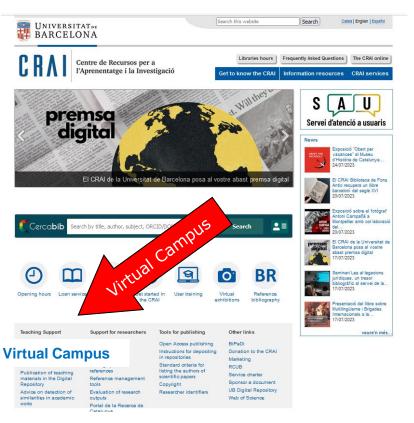

## **Virtual Campus**

https://campusvirtual.ub.edu/?lang=en

It is the work tool with which you access your subjects and visualize the recommended bibliography, teaching materials and activities.