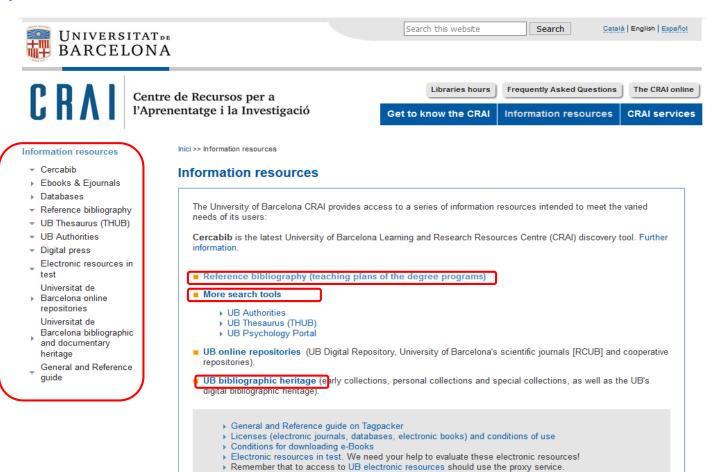

ent advise (pop-up) and you'll have direct access to the documents.

Besides, the extension will show you alternatives free access sources for those resources which are not subscribed by the CRAI.





## **Virtual Campus**

https://campusvirtual.ub.edu/?lang=en



It is the work tool with which you access your subjects and visualize the recommended bibliography, teaching materials and activities.







## Virtual Campus. Faculty of Fine Arts

https://campusvirtual.ub.edu/course/view.php?id=13723&lang=en





## Fine Arts information

http://www.ub.edu/InfoBBAA/ (in Catalan)

#### **Info Belles Arts**

News

**Exhibitions** 

**Events** 

Grants

Residences

Conferences, meetings and Workshops

Art markets





#### **Information resources**

https://crai.ub.edu/en/information-resources







## **Usernames and passwords**

https://crai.ub.edu/en/crai-services/resources-online/authentication

| Username | Services                                                                                                                                                                                                                                                      | Access