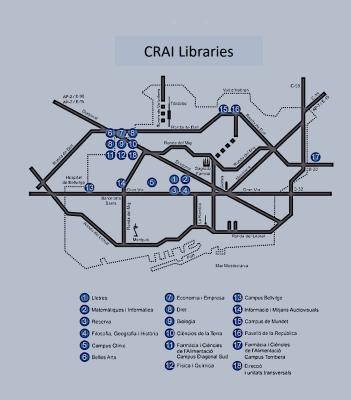

## **Library map**

#### **CRAI** libraries

- Bellvitge Campus
- Biology
- Clínic Campus
- Earth Sciences
- Economics and Business
- Fine Arts
- Information and Audiovisual Media
- Law
- Mathematics and Computer Science
- Mundet Campus
- Pavelló de la República
- Pharmacy and Food Sciences
- Philology
- Philosophy, Geography and History
- Physics and Chemistry
- Rare Book and Manuscript