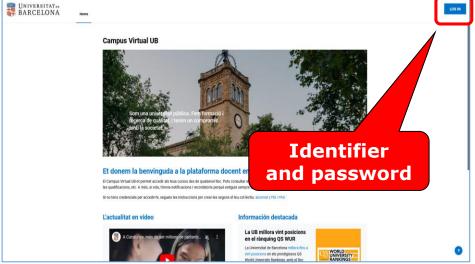

## **Virtual Campus**

https://campusvirtual.ub.edu/?lang=en

It is the work tool with which you access your subjects and visualize the recommended bibliography, teaching materials and activities.