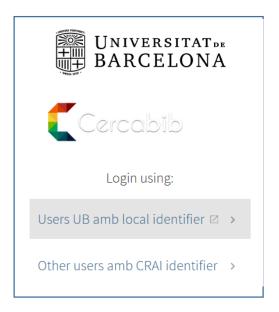

## Cercabib. Two ways to access

Access from the CRAI website <a href="https://crai.ub.edu/en">https://crai.ub.edu/en</a>

Or else...

#### Cercabib

Access from the Cercabib website <a href="https://cercabib.ub.edu/discovery/search?vid=34CSUC\_UB:VU1&lang=en">https://cercabib.ub.edu/discovery/search?vid=34CSUC\_UB:VU1&lang=en</a>