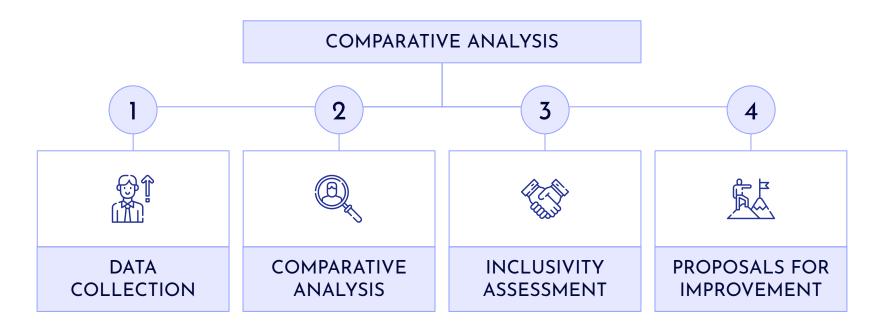

# Enhancing inclusivity: a comparative study of subject headings on gender and sexuality in national libraries

Abril Porcar Domingo Tina Levillain Miralles Juan-José Boté-Vericad





# IMPORTANCE OF INCLUSIVE SUBJECT HEADINGS



# Enhanced accessibility

Subject headings play a crucial role in how we organize and find information



# Reflecting diversity

Libraries should be mirrors of the diverse society we live in



# User-centric approach

Key to creating subject headings that truly serve everyone



## HISTORICAL EVOLUTION





#### CALLS FOR TRANSFORMATION AND ALTERNATIVES



Call for the transformation of existing cataloging systems, embracing queer theories, indigenous perspectives, and challenging colonial biases.



# MAIN OBJECTIVES





## **METHODOLOGY**





# METHODOLOGY - NATIONAL LIBRARIES

#### **HOMOSAURUS**

#### Library and Archives Canada

Canadian Subject Headings

#### Library of Congress

Library of Congress Subject Headings



**DNB** Professional

Biblioteca Nazionale Centrale di Firenze

Nuovo soggettario

# National Library of Portugal

**SIPORbase** 

# Biblioteca Nacional de España

Encabezamientos de Materia

# Biblioteca Nacional de Catalunya

LEMAC



## PRELIMINARY RESULTS

ONGOING PROJECT

#### EXACT MATCH / SIMILAR MATCH / NO MATCH

| Homosaurus  | LOC   | LAC   | NLP              | BNE   | BNC   | BNCF  | GNL   |
|-------------|-------|-------|------------------|-------|-------|-------|-------|
| Bisexuality | Match | Match | Similar<br>match | Match | Match | Match | Match |



National Library of Portugal

Bissexu