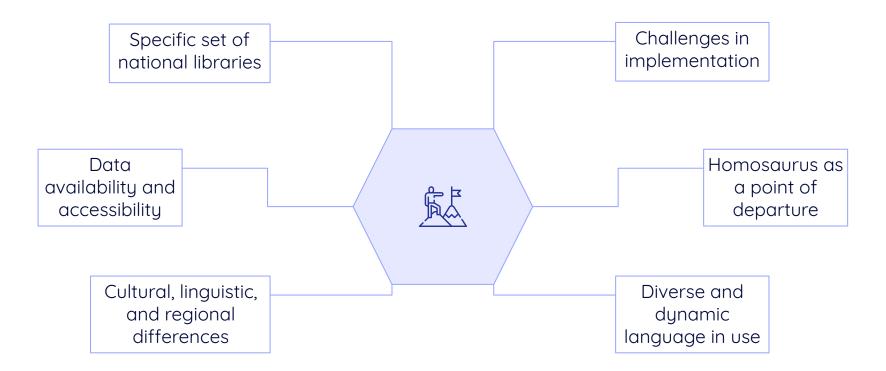

rary and Archives Canada

Canadian Subject Headings

#### Library of Congress

Library of Congress Subject Headings



**DNB** Professional

Biblioteca Nazionale Centrale di Firenze

Nuovo soggettario

# National Library of Portugal

**SIPORbase** 

# Biblioteca Nacional de España

Encabezamientos de Materia

# Biblioteca Nacional de Catalunya

LEMAC



## PRELIMINARY RESULTS

ONGOING PROJECT

#### EXACT MATCH / SIMILAR MATCH / NO MATCH

| Homosaurus  | LOC   | LAC   | NLP              | BNE   | BNC   | BNCF  | GNL   |
|-------------|-------|-------|------------------|-------|-------|-------|-------|
| Bisexuality | Match | Match | Similar<br>match | Match | Match | Match | Match |



National Library of Portugal

Bissexualidade masculina



## PRELIMINARY RESULTS





## **LIMITATIONS**





## CURRENT CHALLENGES IN SUBJECT HEADINGS





### **FUTURE CONSIDERATIONS**





Libraries should be the beating heart of inclusivity, where every reader can find a reflection of their identity and every voice can contribute to the collective narrative.