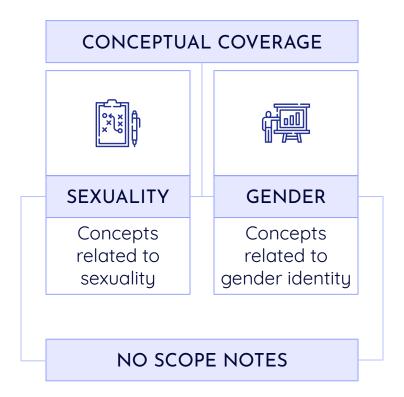

#### EXACT MATCH / SIMILAR MATCH / NO MATCH

| Homosaurus  | LOC   | LAC   | NLP              | BNE   | BNC   | BNCF  | GNL   |
|-------------|-------|-------|------------------|-------|-------|-------|-------|
| Bisexuality | Match | Match | Similar<br>match | Match | Match | Match | Match |

National Library of Portugal

Bissexualidade masculina