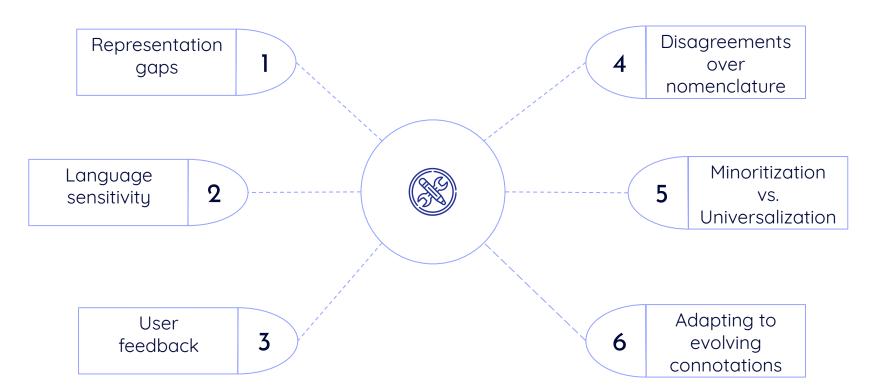

ings

#### Library of Congress

Library of Congress Subject Headings



**DNB** Professional

Biblioteca Nazionale Centrale di Firenze

Nuovo soggettario

# National Library of Portugal

**SIPORbase** 

# Biblioteca Nacional de España

Encabezamientos de Materia

# Biblioteca Nacional de Catalunya

LEMAC



## PRELIMINARY RESULTS

ONGOING PROJECT

#### EXACT MATCH / SIMILAR MATCH / NO MATCH

| Homosaurus  | LOC   | LAC   | NLP              | BNE   | BNC   | BNCF  | GNL   |
|-------------|-------|-------|------------------|-------|-------|-------|-------|
| Bisexuality | Match | Match | Similar<br>match | Match | Match | Match | Match |



National Library of Portugal

Bissexualidade masculina



## PRELIMINARY RESULTS





## **LIMITATIONS**





## CURRENT CHALLENGES IN SUBJECT HEADINGS





### **FUTURE CONSIDERATIONS**





Libraries should be the beating heart of inclusivity, where every reader can find a reflection of their identity and every voice can contribute to the collective narrative.