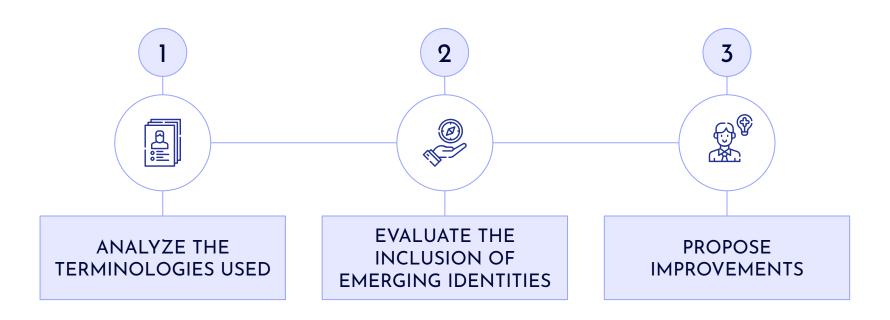

# Enhancing inclusivity: a comparative study of subject headings on gender and sexuality in national libraries

Abril Porcar Domingo Tina Levillain Miralles Juan-José Boté-Vericad





# IMPORTANCE OF INCLUSIVE SUBJECT HEADINGS



# Enhanced accessibility

Subject headings play a crucial role in how we organize and find information



# Reflecting diversity

Libraries should be mirrors of the diverse society we live in



# User-centric approach

Key to creating subject headings that truly serve everyone



## HISTORICAL EVOLUTION





#### CALLS FOR TRANSFORMATION AND ALTERNATIVES



Call for the transformation of existing cataloging systems, embracing queer theories, indigenous perspectives, and challenging colonial biases.



# MAIN OBJECTIVES





## **METHODOLOGY**





# METHODOLOGY - NATIONAL LIBRARIES

#### **HOMOSAURUS**

#### Library and Archives Canada

Canadian Subject Headings

#### Library of Congress

Library of Congress Subject Headings



**DNB** Professional

Biblioteca Nazionale Centrale di Firenze

Nuovo soggettario

# National Library of Portugal

**SIPORbase** 

# Biblioteca Nacional de España

Encabezamientos de Materia

# Biblioteca Nacional de Catalunya

LEMAC



## PRELIMINARY RESULTS

ONGOING PROJECT

#### EXACT MATCH / SIMILAR MATCH / NO MATCH

| Homosaurus  | LOC   | LAC   | NLP              | BNE   | BNC   | BNCF  | GNL   |
|-------------|-------|-------|------------------|-------|-------|-------|-------|
| Bisexuality | Match | Match | Similar<br>match | Match | Match | Match | Match |



National Libr