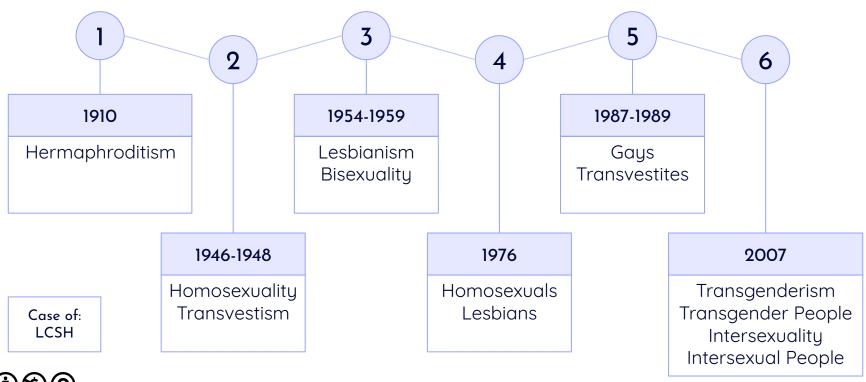

## HISTORICAL EVOLUTION

#### CALLS FOR TRANSFORMATION AND ALTERNATIVES

Call for the transformation of existing cataloging systems, embracing queer theories, indigenous perspectives, and challenging colonial biases.